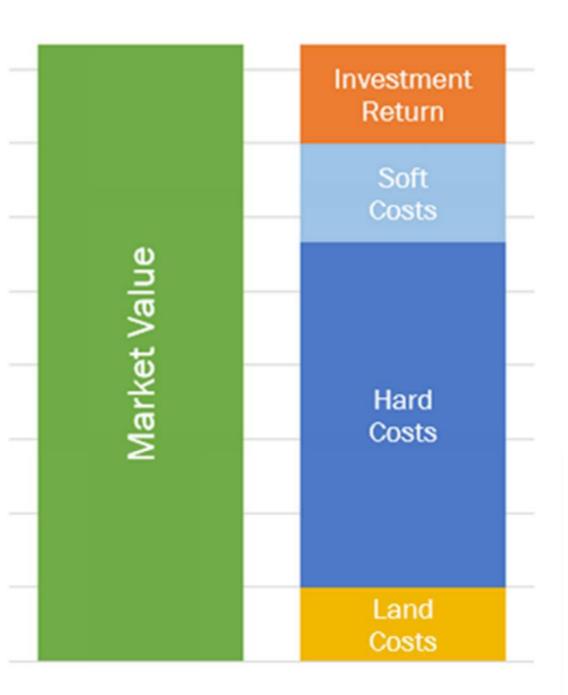

#### **Evaluating Real Estate Feasibility**

# Total Project Costs vs. Project Value