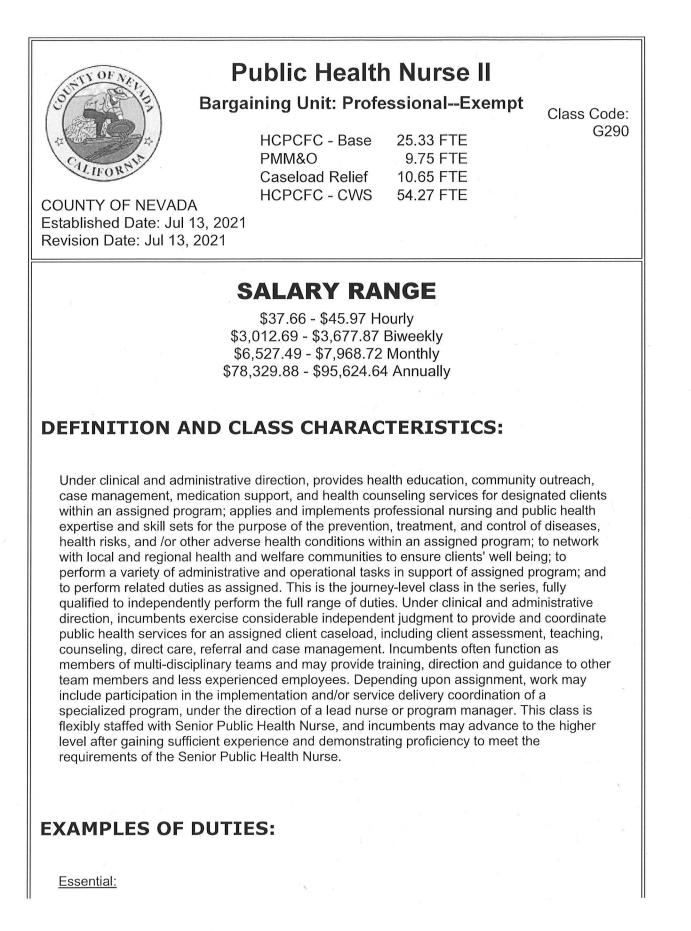

|                                                                                                                                 |
|                      |                                      |                         |                                                                                                                                 |
|                      |                                      |                         |                                                                                                                                 |
|                      |                                      |                         |                                                                                                                                 |



Public Health Nurse I/II:

- Provides public health nursing and case management services to individuals and families in homes, schools, community facilities, and specialized clinics by assessing health care requirements, counseling, teaching, and providing or coordinating follow-up health and social services; acts as client advocate
- Participates in the operation of public health services by interviewing and counseling clients, performing screening tests, administering medications and treatments, recording data, making referrals, and related client care duties;may instruct and guide other health care personnel and volunteers;may organize, coordinate and direct specialized program operations
- Prepares and administers oral and/or injectable medications/immunizations in accordance with a