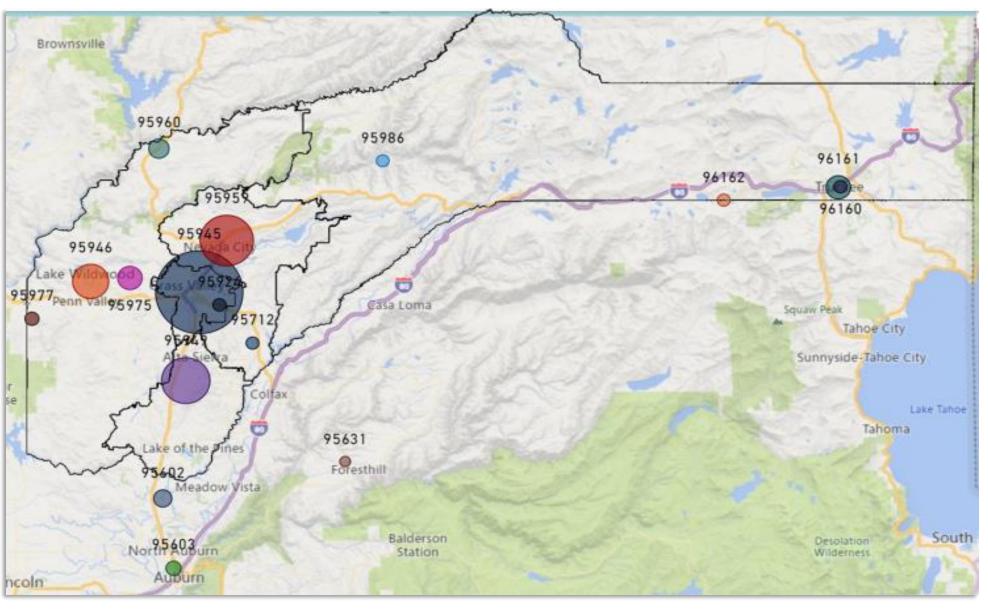

#### **Unmet Needs in Disaster**

211 Nevada County assists evacuees, concerned family members, and partners in neighboring counties