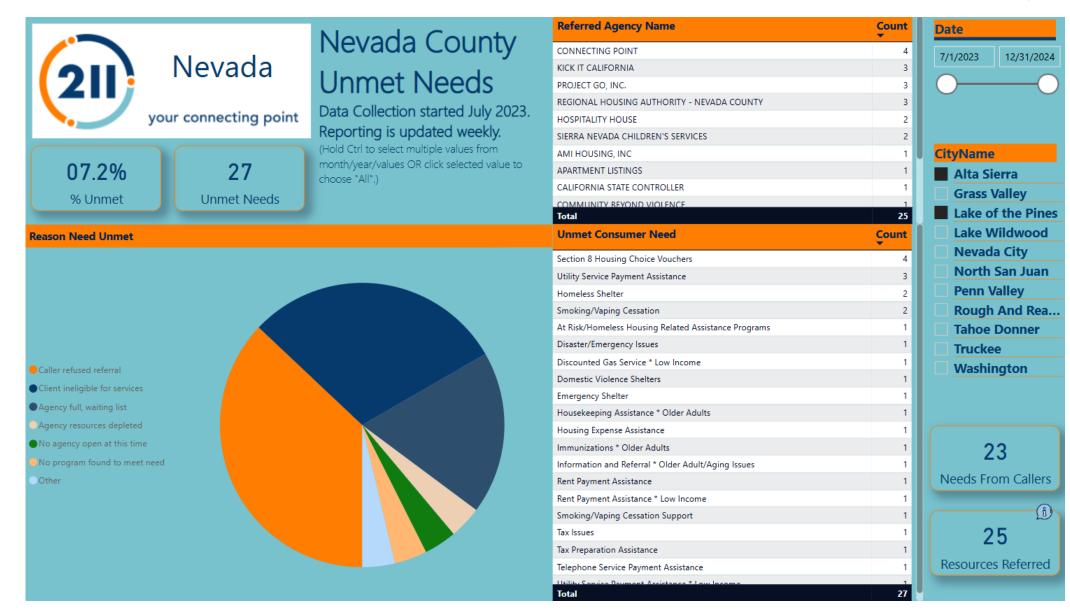

#### Nevada County District 1 Unmet Needs

## Nevada County District 2 Unmet Needs

## Nevada County District 3 Unmet Needs

#### Nevada County District 4 Unmet Needs

## Nevada County District 5 Unmet Needs