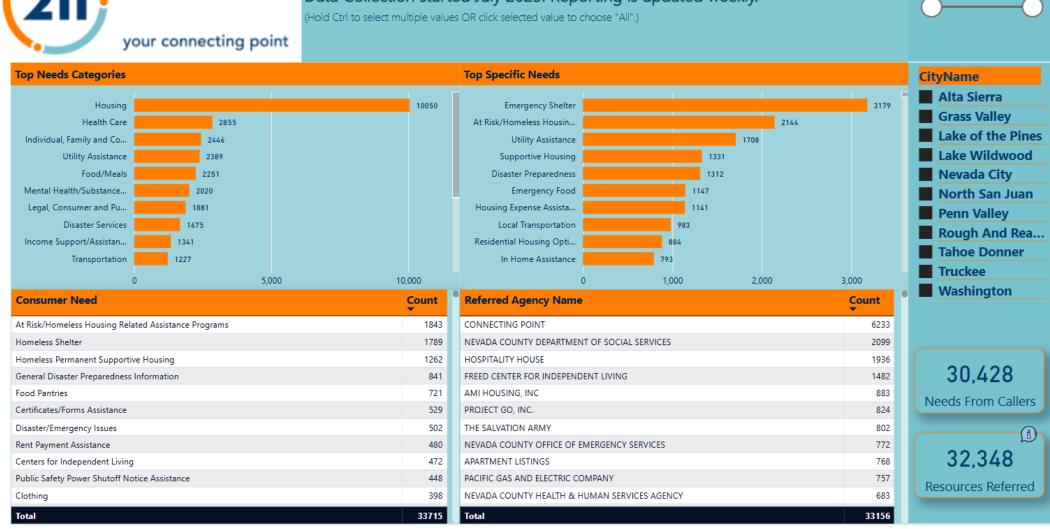

#### Nevada County 211 Caller Needs

Data Collection started July 2023. Reporting is updated weekly.