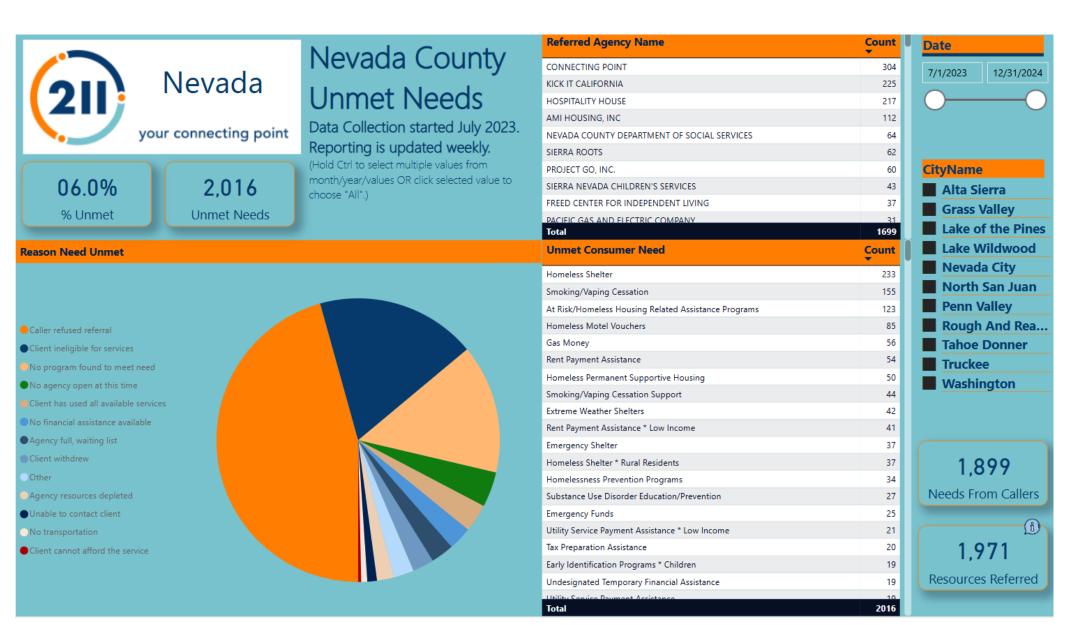

bandons disconnect in 30 seconds or less. 211 Avg Wait (Min) Total Abandons Short Abandons Resources are Programs that are referred to consumers, via call or text. Resources include Programs at local Community Based 32,348 Organizations, Health and Human Services Programs, Governmental Programs, Utility Assistance Programs, and any Program addressing basic needs. Additionally, we refer Programs that cater to certain sub-populations, like older adults, Latinx callers, families with young

children. Resources also include web based resources, i.e., links to apply for Unemployment Benefits.

# Nevada County Needs



Date

7/1/2023

12/31/2024



#### Nevada

#### Nevada County 211 Caller Needs

Data Collection started July 2023. Reporting is updated weekly.



## Nevada County Unmet Needs





#### Nevada County District 1 Unmet Needs





## Nevada County District 2 Unmet Needs





## Nevada County District 3 Unmet Needs





#### Nevada County District 4 Unmet Needs





## Nevada County District 5 Unmet Needs





#### **Unmet Needs in Disaster**



211 Nevada County assists evacuees, concerned family members, and partners in neighboring counties





# THANKYOU Nevada County

Lindsay Gordon
211 Program Manager
lindsayg@connectingpoint.org
(530) 274-5601