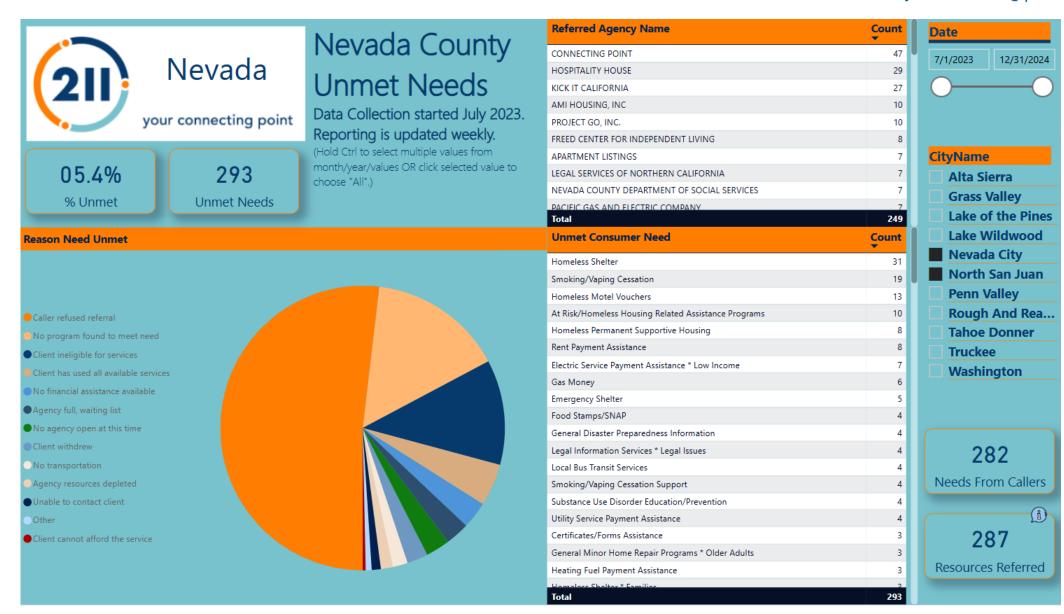

#### Nevada County District 1 Unmet Needs

## Nevada County District 2 Unmet Needs

## Nevada County District 3 Unmet Needs

#### Nevada County District 4 Unmet Needs

## Nevada County District 5 Unmet Needs