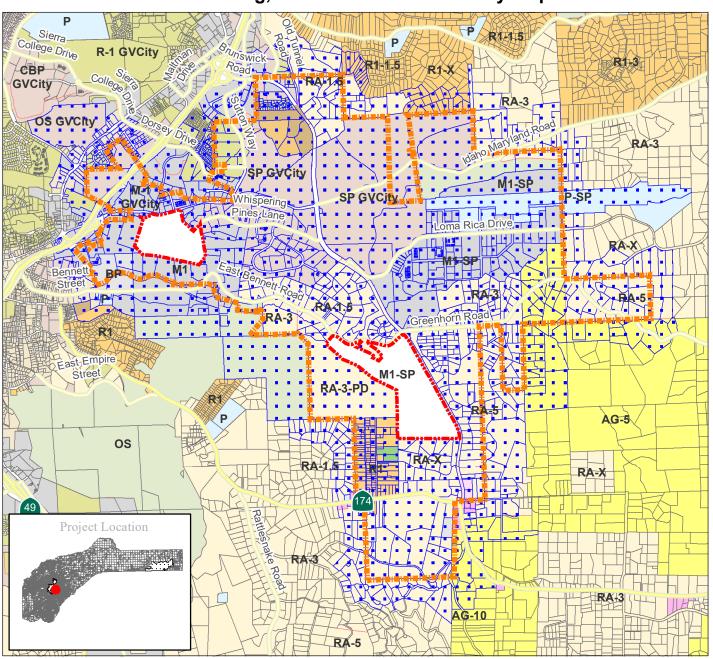

## Idaho-Maryland Mine - Rise Grass Valley Zoning, Noticed Parcels & Vicinity map

Brunswick Industrial Site: 12381, 12503, 12625, 12791 Brunswick Road; 12369, 12603 East Bennet Road; 12301 Millsite Road

Centennial Industrial Site: 10344, 10350 Centennial Drive

Notification has also been provided to all who provided public comment and anyone that requested notification in addition to the parcels identified on the map.

Assessor Parcel Number's: 006-441-003, -004, -005, -034; 009-630-037, -039; 009-550-032, -037, -038, -039, -040; and 009-560-036

WARRANTY OF ANY not limited to, the for a particular purpo

n this map, contact the Nevada County Public Counte firm the validity of the data p