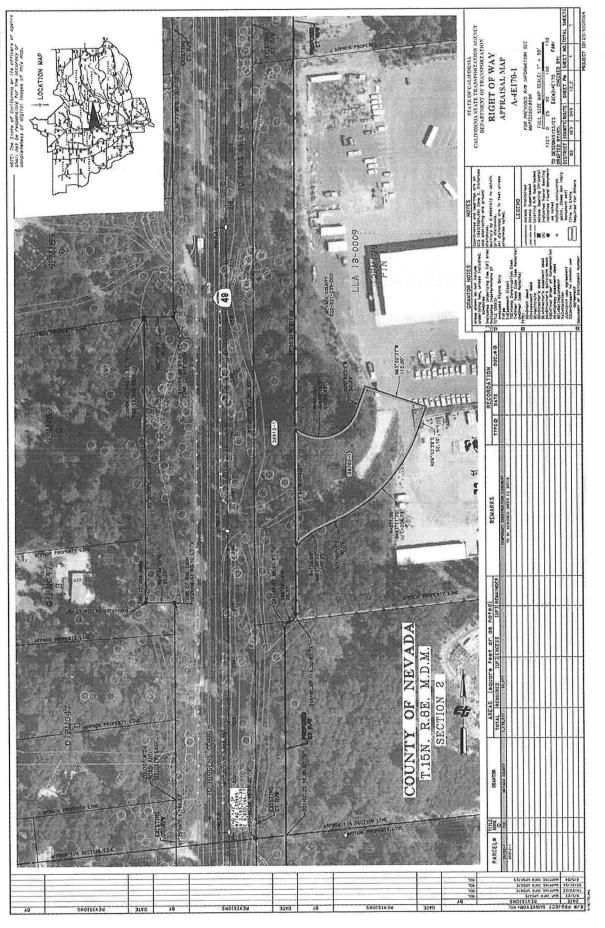

WHEREAS, the right-of-way area over APN 022-331-039 consists of approximately 69,863 sf (1.60 acres) as described in attached Grant Deed Document No. 38913-1 and shown in attached Right-of-Way Contract -State Highway Document No. 38912-1 and Exhibit Map; and

WHEREAS, the Fair Market Value of the right-of-way area over APN 022-331-039 is determined to be \$179,000 as shown in attached Appraisal for Parcel No. 38912-1and the total purchase price of this strip of land is \$196,900, which includes a \$17,900 Incentive Payment as described in the attached Right-of-Way Contract-State Highway Document No. 38912-1; and

WHEREAS, the Temporary Construction Easement over APN 022-331-039 consists of an easement area of approximately 33,377 sf (0.77 acres) located in the southwest portion of said parcel for construction purposes for a period of 57 months terminating in December 2029 as described and shown in attached Right-of-Way Contract -State Highway Document No. 38782-1 and Exhibit Map; and

WHEREAS, the Fair Market Value of the Temporary Construction Easement area over APN 022-331-039 is determined to be \$45,000 as shown in attached Appraisal for Parcel No. 38782-1 and the total purchase price of this Easement is \$49,500, which includes a \$4,500 Incentive Payment as described in the attached Right-of-Way Contract-State Highway Document No. 38782-1; and