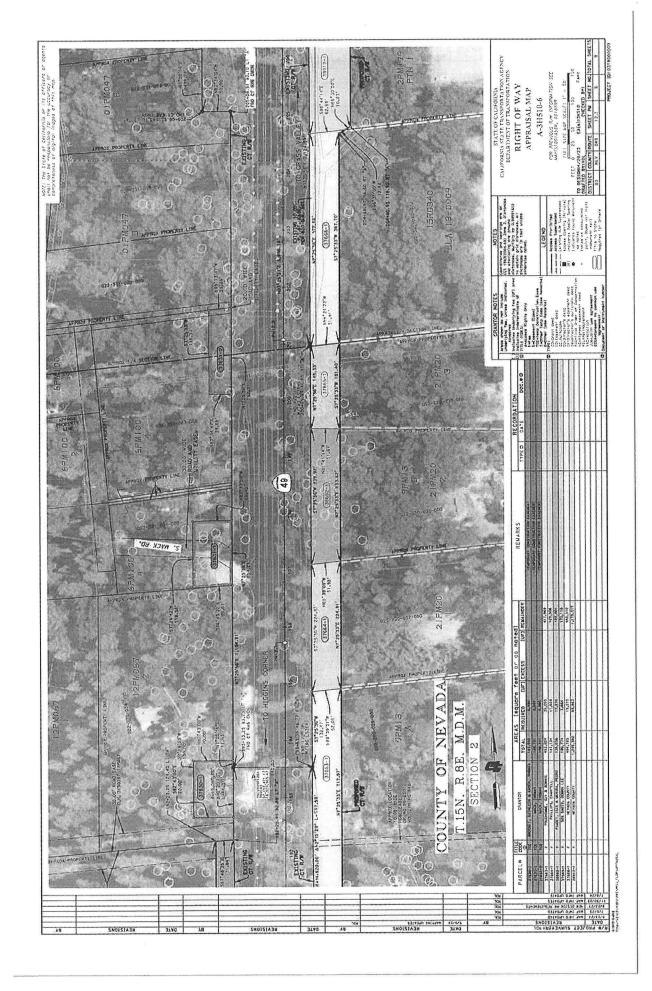

WHEREAS, the right-of-way area over APN 022-331-040 consists of approximately 19,275 sf (0.44 acres) as described in attached Grant Deed Document No. 37666-1 and shown in attached Right-of-Way Contract -State Highway Document No. 37666-1 and Exhibit Map; and

WHEREAS, the Fair Market Value of the right-of-way area over APN 022-331-040 is determined to be \$51,100 as shown in attached Appraisal for Parcel No. 37666-1 and the total purchase price of this strip of land is \$56,200, which includes a \$5,100 Incentive Payment as described in the attached Right-of-Way Contract-State Highway Document No. 37666-1; and