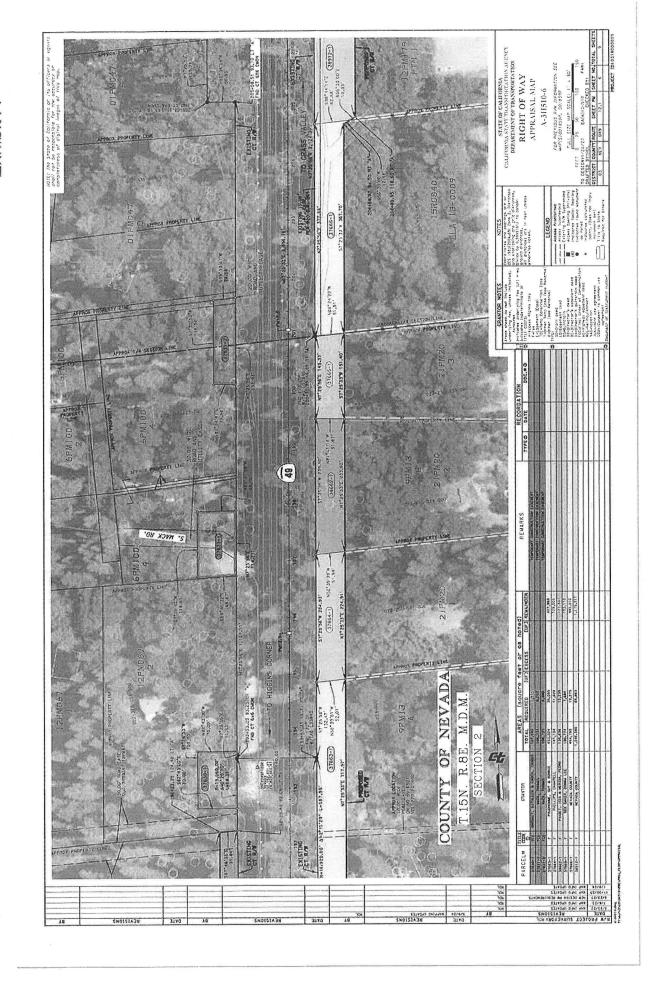

WHEREAS, the right-of-way area over APN 022-331-040 consists of approximately 19,275 sf (0.44 acres) as described in attached Grant Deed Document No. 37666-1 and shown in attached Right-of-Way Contract -State Highway Document No. 37666-1 and Exhibit Map; and

WHEREAS, the Fair Market Value of the right-of-way area over APN 022-331-040 is determined to be \$51,100 as shown in attached Appraisal for Parcel No. 37666-1 and the total purchase price of this strip of land is \$56,200, which includes a \$5,100 Incentive Payment as described in the attached Right-of-Way Contract-State Highway Document No. 37666-1; and