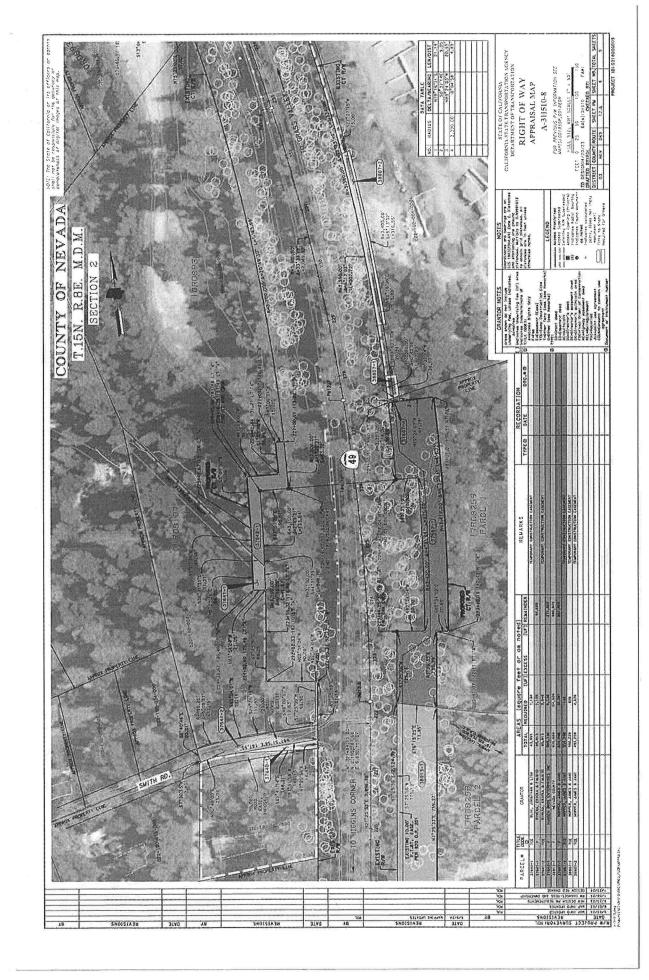

WHEREAS, the Temporary Construction Easement over APN 022-331-039 consists of an easement area of approximately 33,377 sf (0.77 acres) located in the southwest portion of said parcel for construction purposes for a period of 57 months terminating in December 2029 as described and shown in attached Right-of-Way Contract -State Highway Document No. 38782-1 and Exhibit Map; and

WHEREAS, the Fair Market Value of the Temporary Construction Easement area over APN 022-331-039 is determined to be \$45,000 as shown in attached Appraisal for Parcel No. 38782-1 and the total purchase price of this Easement is \$49,500, which includes a \$4,500 Incentive Payment as described in the attached Right-of-Way Contract-State Highway Document No. 38782-1; and