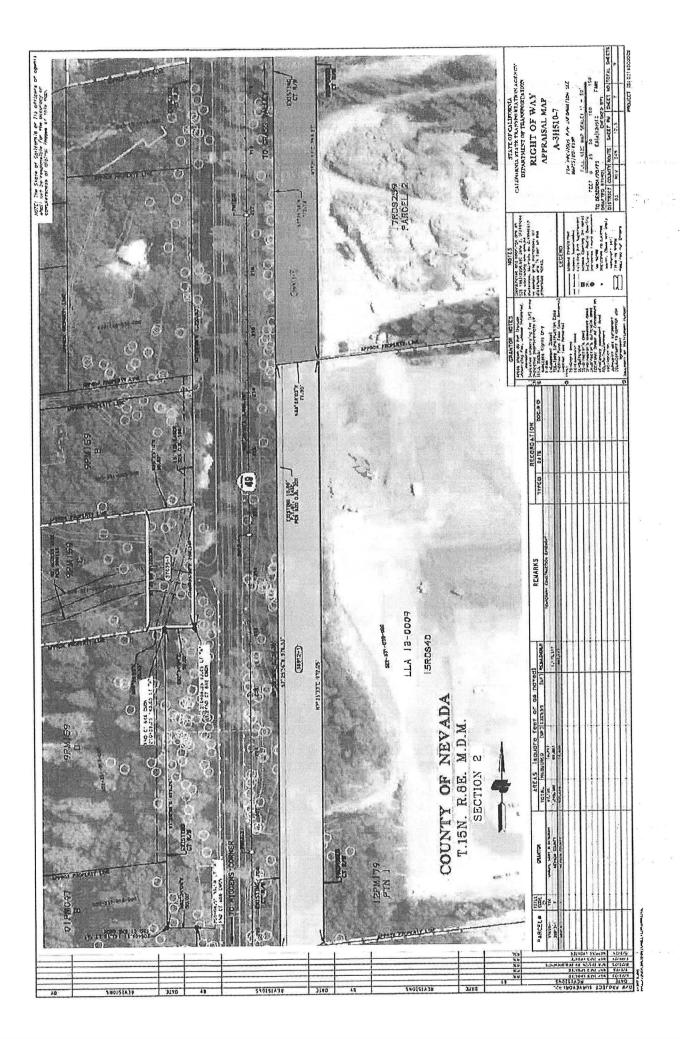

WHEREAS, the right-of-way area over APN 022-160-038 consists of approximately 54,826 sf (1.26 acres) as described in attached Grant Deed Document No. 38913-1 and shown in attached Right-of-Way Contract -State Highway Document No. 38913-1 and Exhibit Map; and

WHEREAS, the Fair Market Value of the right-of-way area over APN 022-160-038 is determined to be \$138,000 as shown in attached Appraisal for Parcel No. 38913-1and the total purchase price of this strip of land is \$151,800 includes a \$13,800 Incentive Payment as described in the attached Right-of-Way Contract -State Highway Document No. 38913-1; and

#### APN 022-160-038 District County Route P.M. E.A. / Project ID. Program Fed. Ref. Name Parcel 03 NEV 49 12.5 3H510 / P049(191) SHOPP County of Nevada, 38913-1 0318000009 a political subdivision of the State of California