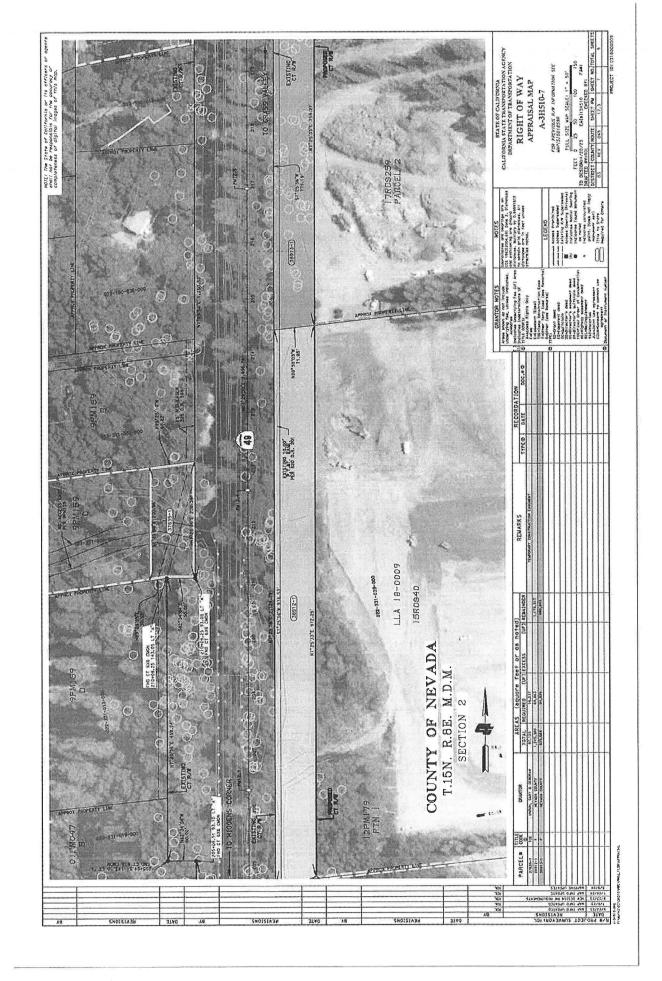

WHEREAS, the right-of-way area over APN 022-160-038 consists of approximately 54,826 sf (1.26 acres) as described in attached Grant Deed Document No. 38913-1 and shown in attached Right-of-Way Contract -State Highway Document No. 38913-1 and Exhibit Map; and

WHEREAS, the Fair Market Value of the right-of-way area over APN 022-160-038 is determined to be \$138,000 as shown in attached Appraisal for Parcel No. 38913-1and the total purchase price of this strip of land is \$151,800 includes a \$13,800 Incentive Payment as described in the attached Right-of-Way Contract -State Highway Document No. 38913-1; and

WHEREAS, the right-of-way area over APN 022-331-039 consists of approximately 69,863 sf (1.60 acres) as described in attached Grant Deed Document No. 38913-1 and shown in attached Right-of-Way Contract -State Highway Document No. 38912-1 and Exhibit Map; and

WHEREAS, the Fair Market Value of the right-of-way area over APN 022-331-039 is determined to be \$179,000 as shown in attached Appraisal for Parcel No. 38912-1and the total purchase price of this strip of land is \$196,900, which includes a \$17,900 Incentive Payment as described in the attached Right-of-Way Contract-State Highway Document No. 38912-1; and

WHEREAS, the right-of-way area over APN 022-331-040 consists of approximately 19,275 sf (0.44 acres) as described in attached Grant Deed Document No. 37666-1 and shown in attached Right-of-Way Contract -State Highway Document No. 37666-1 and Exhibit Map; and

WHEREAS, the Fair Market Value of the right-of-way area over APN 022-331-040 is determined to be \$51,100 as shown in attached Appraisal for Parcel No. 37666-1 and the total purchase price of this strip of land is \$56,200, which includes a \$5,100 Incentive Payment as described in the attached Right-of-Way Contract-State Highway Document No. 37666-1; and