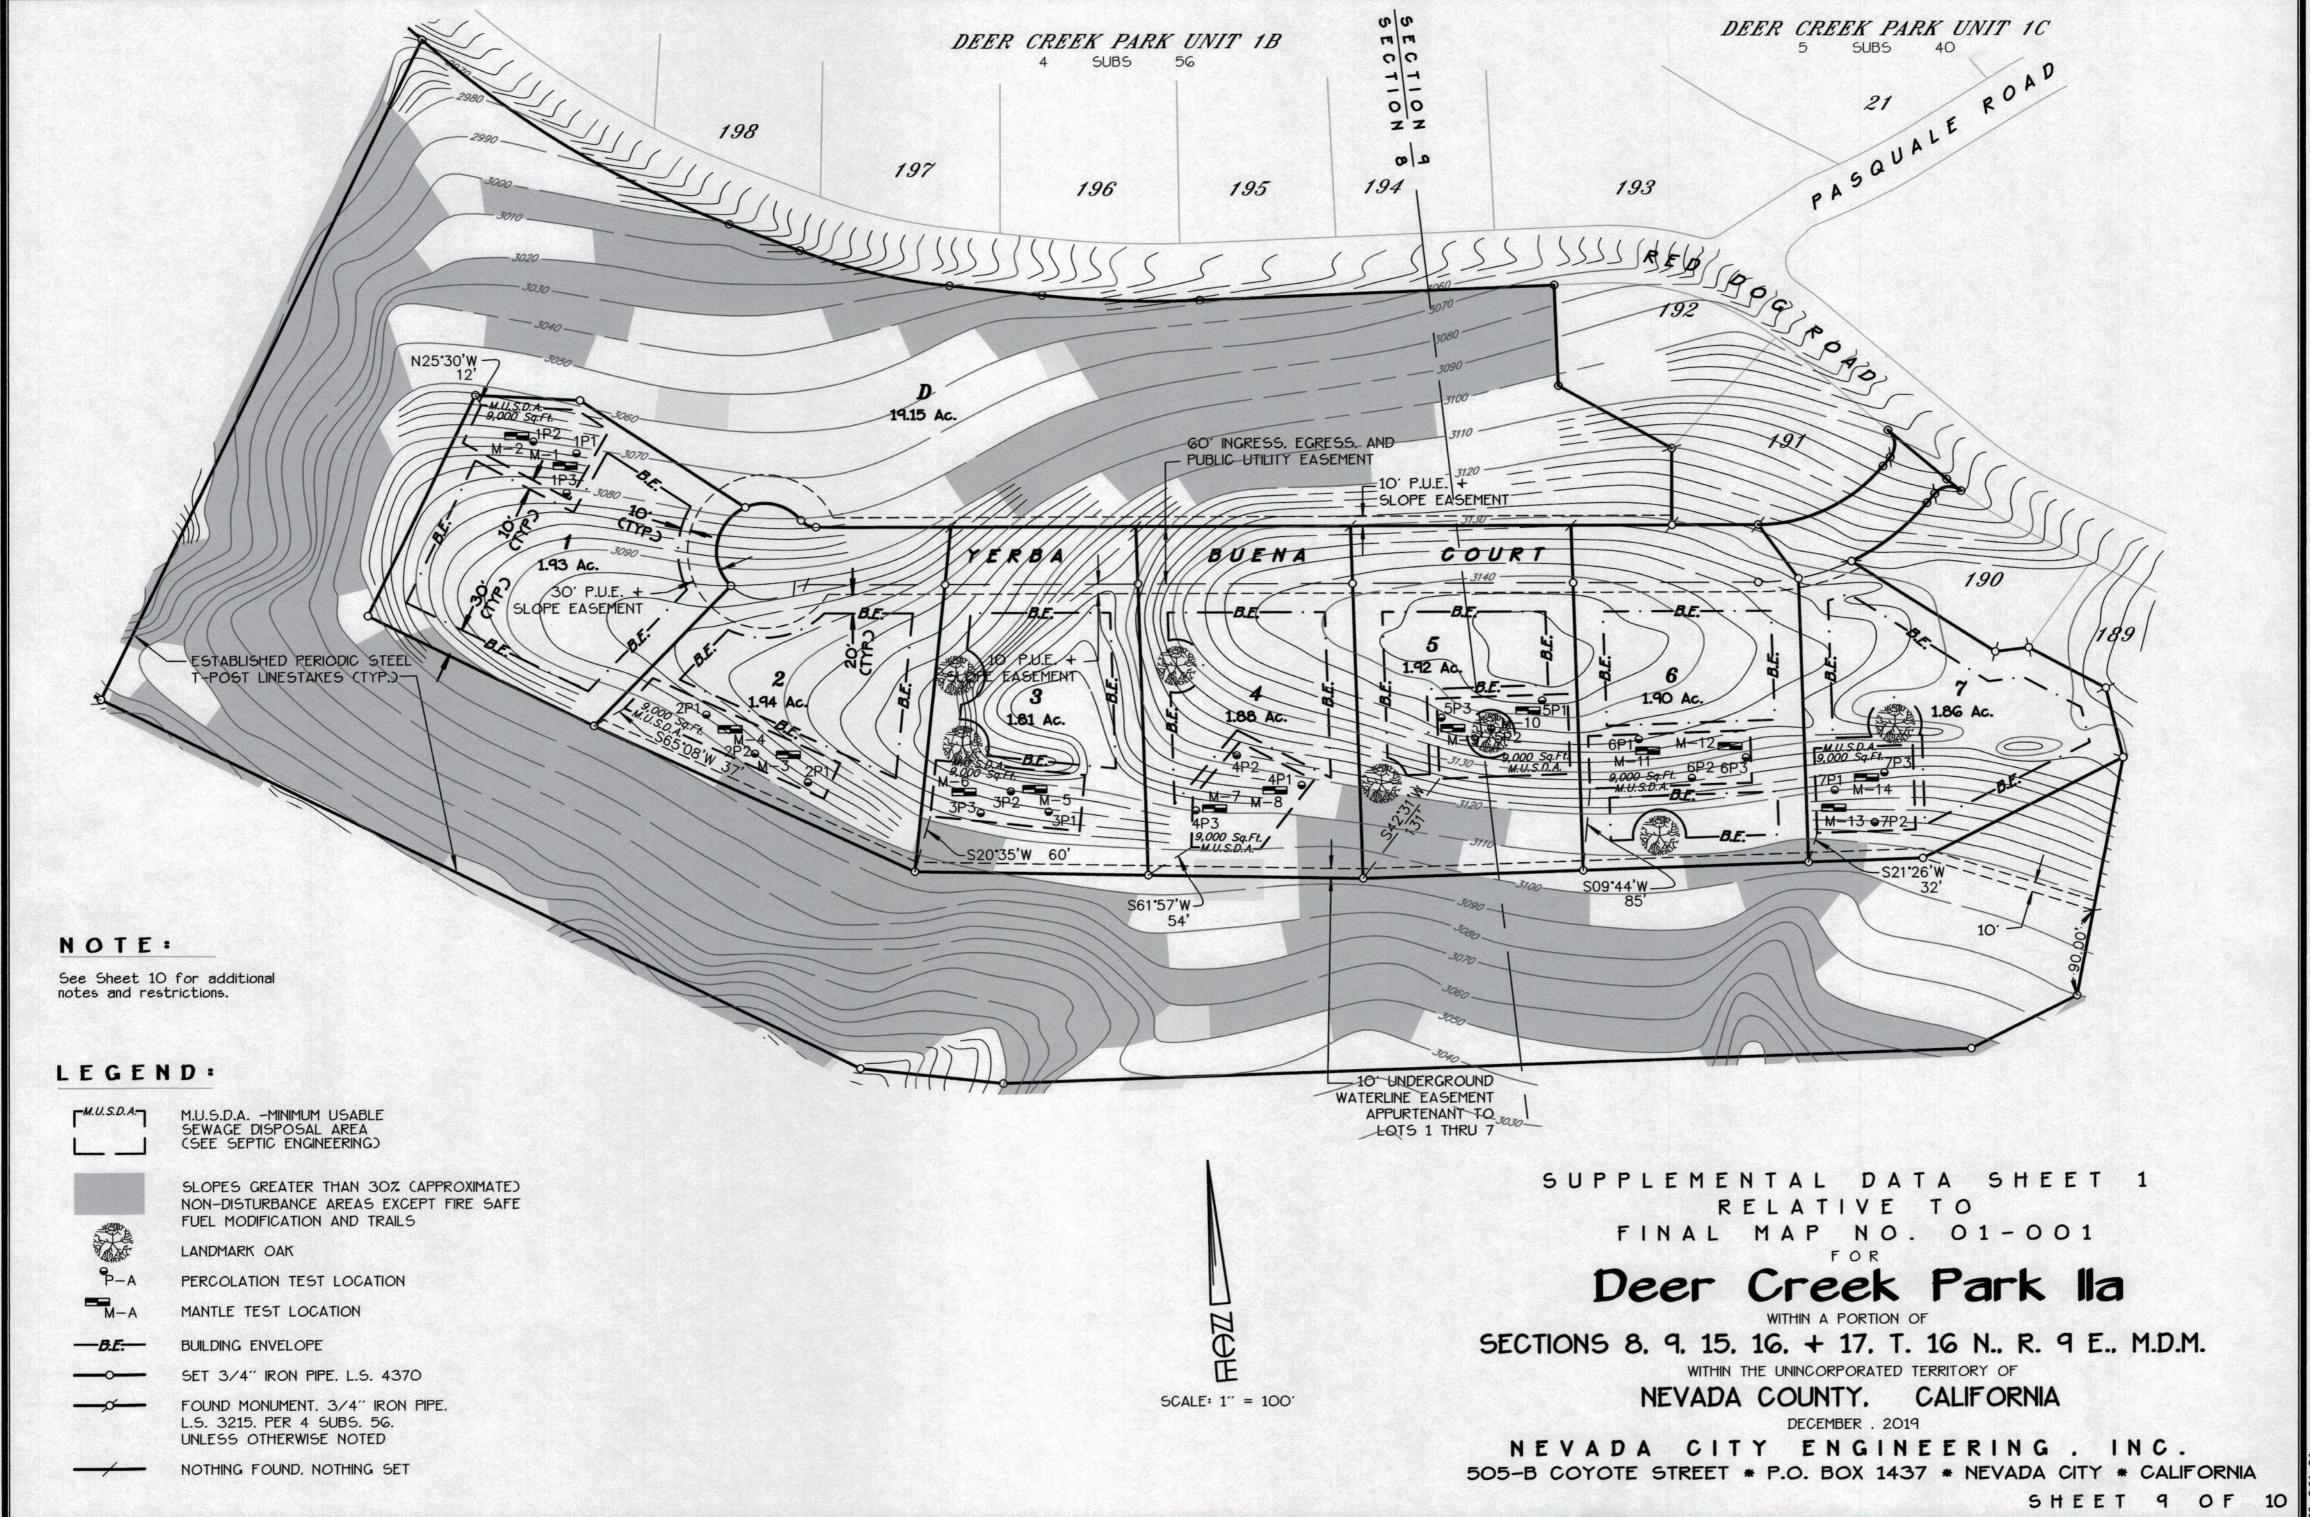

The real property described below is dedicated or offered for dedication as easements for public purposes:

- 1. Easement for ingress and egress and for any and all public roadway purposes over that strip of land within the subdivision shown as "Yerba Buena Court".
- 2. Easements for Public Utility Easements (PUE) for water, gas, sewer and drainage pipes, conduits and ditches, and for underground conduits for electric, television, telephone and internet services, together with all appurtenances thereto on, over, and across those certain strips of land shown and on, over, and across those strips of land with a width of 10 feet, lying adjacent and parallel to "Yerba Buena Court" and within "Yerba Buena Court" and 30 feet around the cul-de-sac turn-around easement situate within the boundaries of the subdivision, together with the right to trim and/or remove necessary trees, limbs, or brush.
- 3. Easements for construction and the maintenance of roadside slopes. all those areas within 10 feet of "Yerba Buena Court" easement and within 30 feet around the cul-de-sac easement bulb of said road.
- 4. Easements for any and all drainage conveyance and detention together with all appurtenances thereto. on. over and across those certain strips of land shown and designated as "Drainage Easement" (DE).
- 5. Easements for any and all fuel modification for fire safety and to contain a non-motorized trail. That land area shown as "Parcel D".
- 6. Easement for emergency only ingress and egress. That area designated as "St. Anthony Road".

#### SHEET INDEX

- 1 MAP CERTIFICATES AND SHEET INDEX
- 2 PROJECT OVERVIEW AND UNDEFINED EASEMENTS
- 3 PROJECT BOUNDARY COURSE TABLE
- 4 PHASE 1 LOTS
- 5 PHASE 2 LOTS
- 6 PHASE 3 LOTS
- 7 PHASE 4 LOTS
- 8 EMERGENCY ACCESS ROAD (ST. ANTHONY RD.)
- 9 SUPPLEMENTAL DATA SHEET 1 OF 2
- 10 SUPPLEMENTAL DATA SHEET 2 OF 2

### NOTES

- 1. All easements offered for dedication in the Owner's Statement hereon are established for the mutual benefit of Lots 1 through 7. regardless of whether Nevada County accepted. rejected. or deferred said easements.
- 2. Boundaries of Parcel A and the project exterior were determined from record data.
- 3. The boundaries of Parcels D. F. H. I. + J will be monumented at the time of development.
- 4. Offer of Dedication to Nevada Irrigation District for interests related to water conveyance facilities and operations per Doc. No. \_\_\_\_