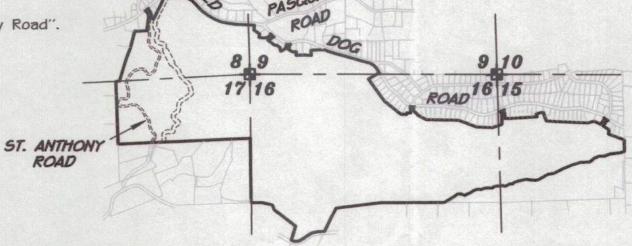

SHEET 1 OF 10

|                | COURSE TABLE    |        |         |
|----------------|-----------------|--------|---------|
| Line #/Curve # | Direction/Delta | Length | Radius  |
| L1             | N81*54'46"E     | 77.48  |         |
| L2             | N17*06'12"E     | 502.80 |         |
| L3             | N20*59'20"E     | 219.16 |         |
| L4             | N13°48'20"E     | 358.50 |         |
| L5             | N89*47'54"E     | 86.58  |         |
| L6             | N86°28'05"E     | 184.07 |         |
| C7             | 18'00'00"       | 72.26  | 230.00  |
| L8             | N06*37'00"E     | 200.00 |         |
| C9             | N46'43'21"E     | 138.63 | 170.00  |
| L10            | N40°06'21"W     | 12.00  |         |
| C11            | 90,00,00,       | 31.42  | 20.00   |
| L12            | N49*53'39"E     | 100.00 |         |
| C13            | 90°00'00"       | 31.42  | 20.00   |
| L14            | S40*06'21"E     | 12.00  |         |
| C15            | 46°43'21"       | 187.56 | 230.00  |
| L16            | S71°04'14"E     | 52.89  |         |
| L17            | N24*50'00"E     | 550.03 |         |
| C18            | 23"14'56"       | 52.75  | 130.00  |
| L19            | S8214'12"E      | 337.90 |         |
| C20            | 38*43'36"       | 249.98 | 370.00  |
| L21            | S43*31'36"E     | 157.92 |         |
| C22            | 20*54'06"       | 375.75 | 1030.00 |
| L23            | S64°25'42"E     | 78.89  |         |
| C24            | 14'34'51"       | 160.32 | 630.00  |
| L25            | S79'00'33"E     | 97.10  |         |
| C26            | 8*20'39"        | 164.57 | 1130.00 |
| L27            | S87°21'12"E     | 369.75 |         |
| L28            | S02'38'48"E     | 105.00 |         |
| L29            | S56*06'59"E     | 135.23 |         |
| L30            | S04°55'18"E     | 80.00  |         |
| L31            | S85*04'42"E     | 90.00  |         |
| C32            | 50°00'00"       | 148.35 | 170.00  |
| L33            | N44*55'18"E     | 12.00  |         |
| C34            | 90'00'00"       | 31.42  | 20.00   |
| L35            | S45*04'42"E     | 80.00  |         |
| C36            | 02*32'50"       | 19.12  | 430.00  |
| C37            | 87*27'10"       | 30.53  | 20.00   |
| L38            | S44*55'18"W     | 12.44  |         |
| C39            | 25*00'00"       | 100.36 | 230.00  |
| L40            | S52*50'32"E     | 177.28 |         |
| L41            | N88*03'03"E     | 35.00  |         |
| L42            | S57*10'29"E     | 90.98  |         |
| L43            | S09*00'00"E     | 75.00  |         |
| C44            | 57*00'00"       | 169.12 | 170.00  |
| L45            | N20°00'00"E     | 11.83  |         |
| C46            | 97*04'17"       | 33.88  | 20.00   |
|                |                 |        |         |

|                | COURSE TABLE    |                  |         |
|----------------|-----------------|------------------|---------|
| Line #/Curve # | Direction/Delta | Length           | Radius  |
| C47            | 24*28'09"       | 98.23            | 230.00  |
| C48            | 58*27'32"       | 20.41            | 20.00   |
| L49            | S20°00'00"W     | 46.86            |         |
| C50            | 12*30'00"       | 50.18            | 230.00  |
| L51            | S57*30'00"E     | 120.00           |         |
| L52            | N77*39'06"E     | 71.84            |         |
| L53            | S00°00'00"E     | 85.00            |         |
| L54            | N84*55'15"E     | 137.34           |         |
| L55            | S86*24'56"E     | 174.83           |         |
| L56            | N01*129'29"W    | 114.20           |         |
| L57            | N89°38'26"E     | 280.99           |         |
| L58            | S65*51'27"E     | 27.13            |         |
| C59            | 08*25'29"       | 151.45           | 1030.00 |
| L60            | S74"16'56"E     | 766.67           |         |
| C61            | 45°25'17"       | 277.46           | 350.00  |
| L62            | S28'51'39"E     | 64.15            |         |
| C63            | 90'00'00"       | 31.42            | 20.00   |
| L64            | S61'08'21"W     | 230.00           | 20.00   |
| L65            | S35*38'55"E     | 573.33           |         |
| L66            | S51'14'59"      | 442.44           |         |
| L67            | S89*30'16"E     | 120.00           |         |
| L68            | N00°29'44"E     | 30.00            |         |
| L69            | S89°30'16"E     | 80.83            |         |
| L70            | N00°29'44"E     | 108.10           |         |
| C71            | 74*59'52"       | 26.18            | 20.00   |
| C72            | 15'00'07"       | 82.38            | 314.63  |
| L73            | S89*30'16"E     | 13.38            | 314.03  |
| C74            | 90.00,00,       | 31.42            | 20.00   |
| L75            | S00°29'44"W     | 45.24            | 20.00   |
| L76            | S45*20'04"E     | 158.47           |         |
| L77            | S64°05'49"E     |                  |         |
| L77            | S89°20'43"E     | 192.45<br>663.63 |         |
| L79            | S69°26'03"E     | 396.27           |         |
| L80            | S87*26'10"E     | 335.34           |         |
| L81            | N70°22'06"W     | 206.26           |         |
| L82            | N00°00'00"E     | 177.88           |         |
|                |                 |                  | 170.00  |
| C83            | 23°59'58"       | 71.21            | 170.00  |
| C85            | N23*59'58"W     | 12.00            | 20.00   |
|                | N66'00'02"E     | 31.42<br>100.00  | 20.00   |
| L86<br>C87     | 90.00,00,       | 31.42            | 20.00   |
|                | \$23°59'58"E    | 12.00            | 20.00   |
| L88            | 23°59'58"       | 96.34            | 270.00  |
| C89            |                 |                  | 230.00  |
| L90            | S00°00'00"E     | 55.57            |         |
| L91            | N90*00'00"E     | 103.45           |         |
| L92            | N86*33'24"E     | 570.00           |         |