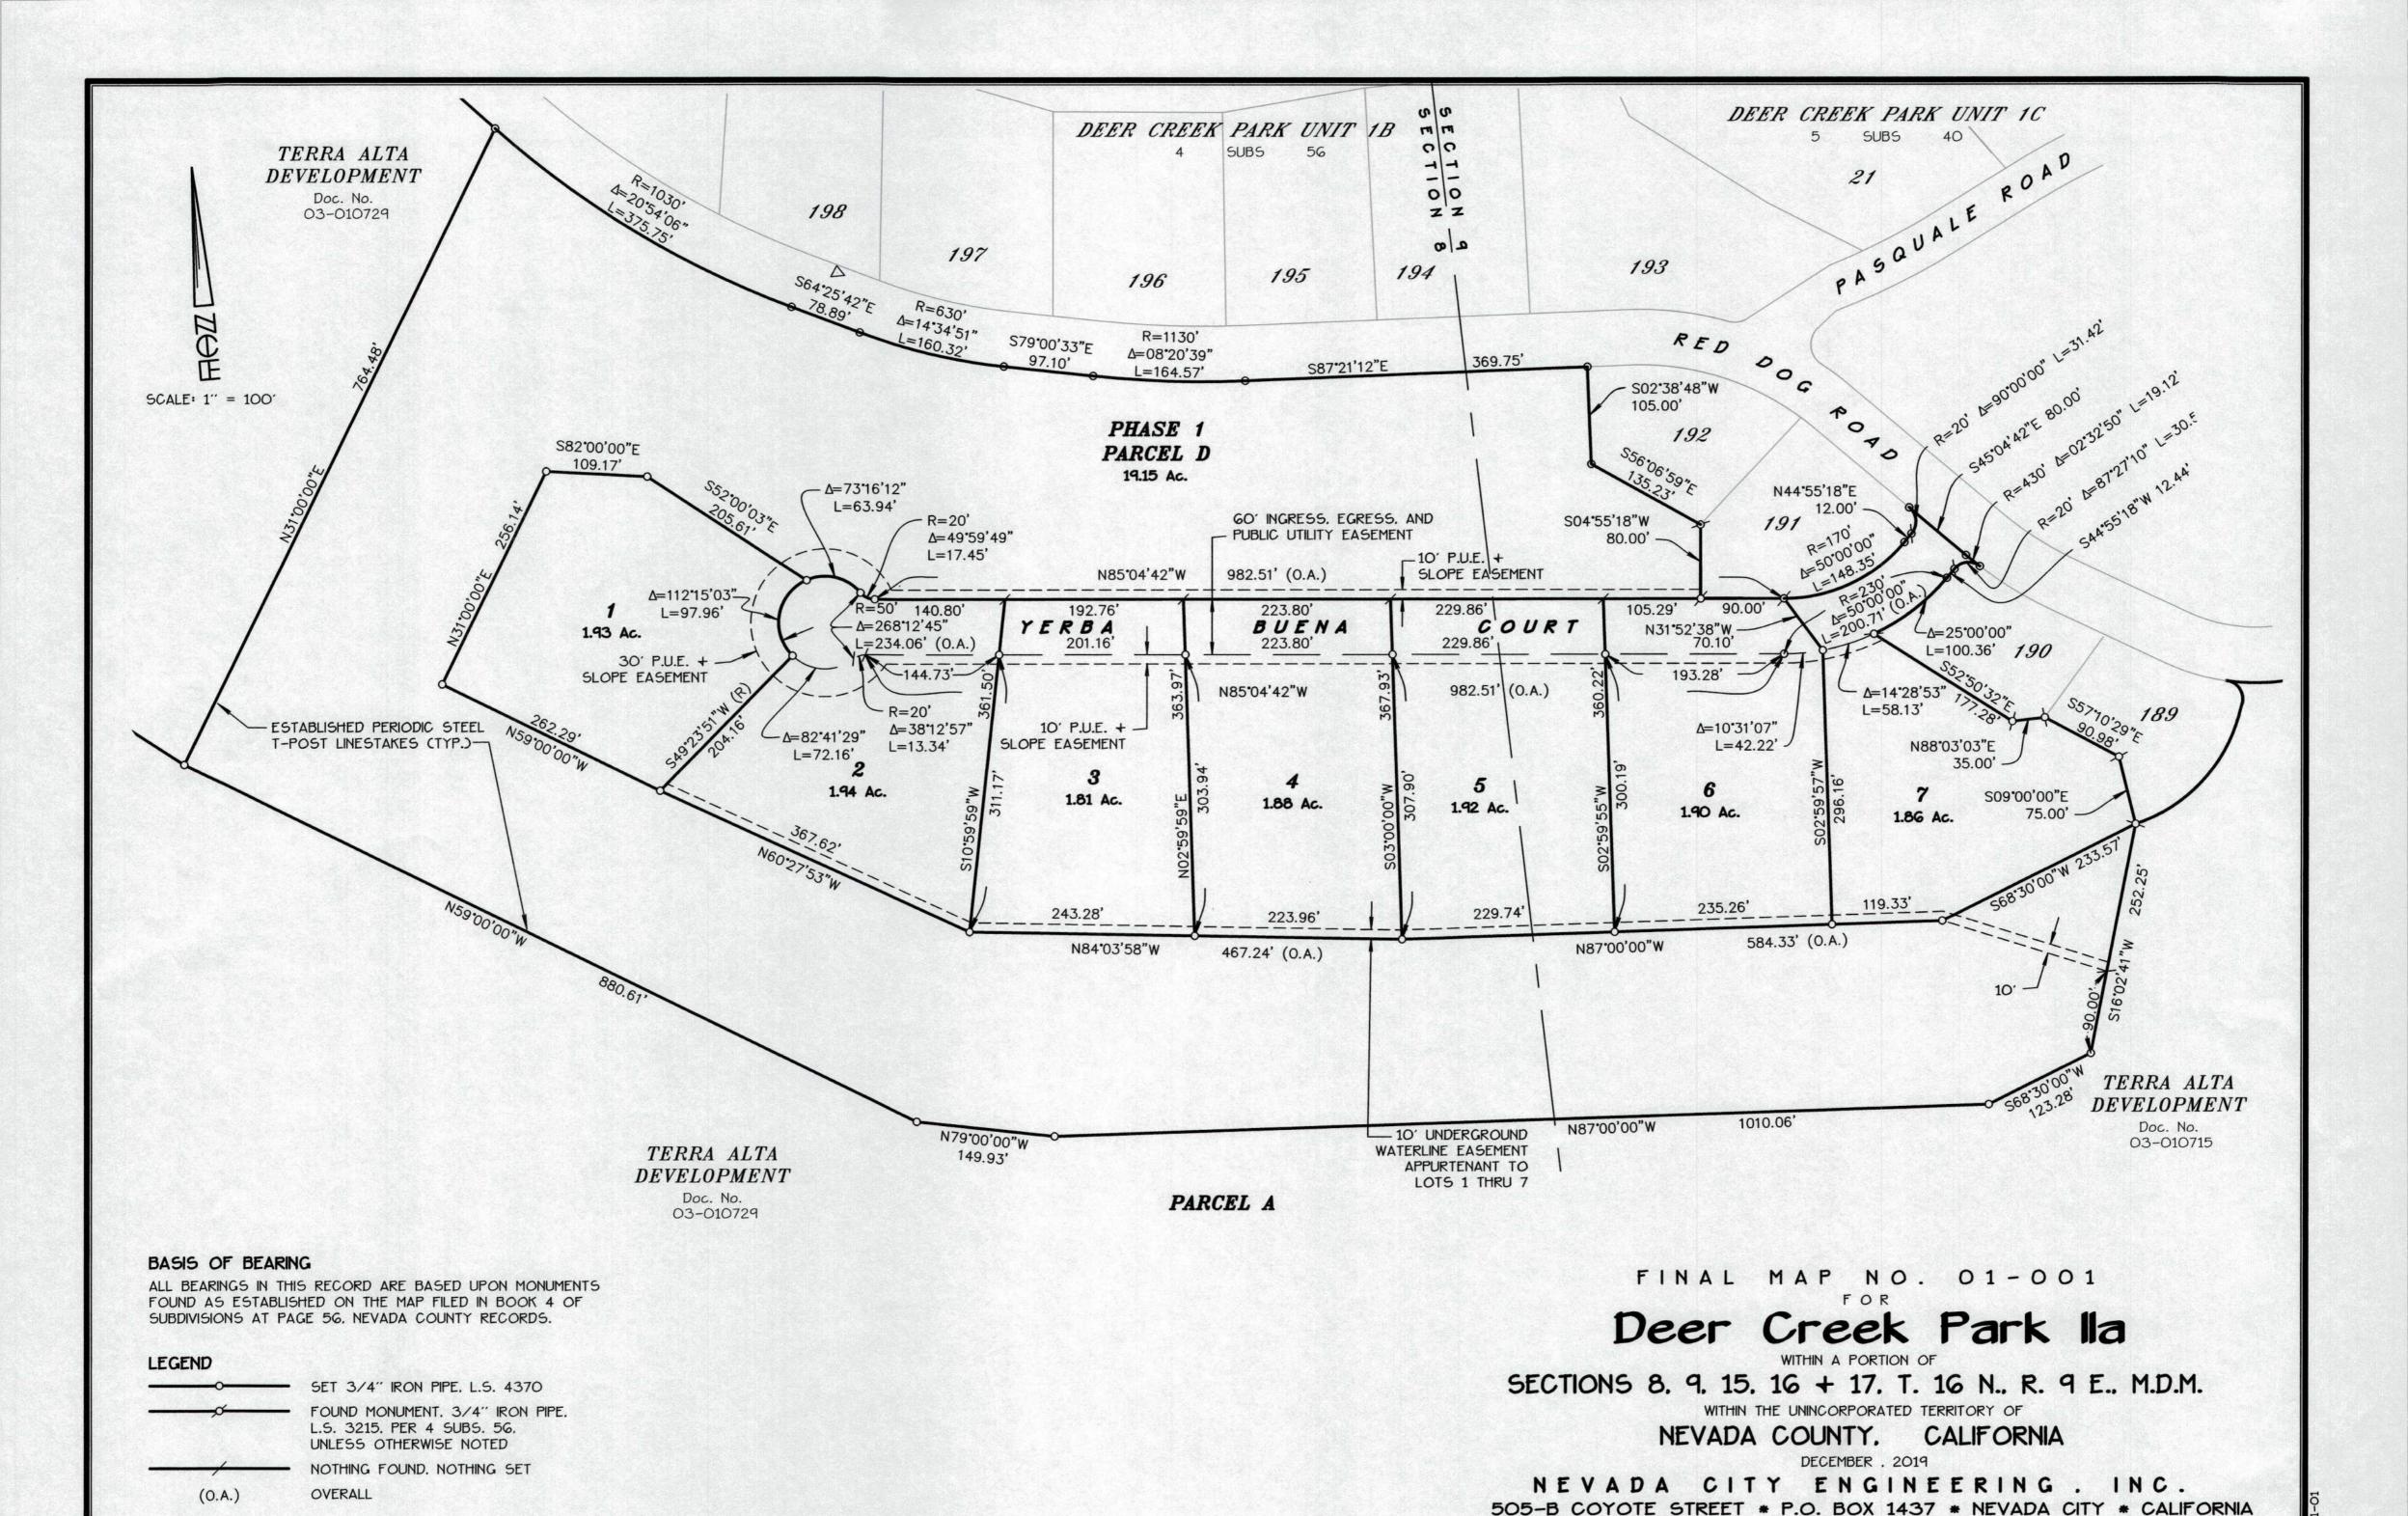

The real property described below is dedicated or offered for dedication as easements for public purposes:

- 1. Easement for ingress and egress and for any and all public roadway purposes over that strip of land within the subdivision shown as "Yerba Buena Court".
- 2. Easements for Public Utility Easements (PUE) for water, gas, sewer and drainage pipes, conduits and ditches, and for underground conduits for electric, television, telephone and internet services, together with all appurtenances thereto on, over, and across those certain strips of land shown and on, over, and across those strips of land with a width of 10 feet, lying adjacent and parallel to "Yerba Buena Court" and within "Yerba Buena Court" and 30 feet around the cul-de-sac turn-around easement situate within the boundaries of the subdivision, together with the right to trim and/or remove necessary trees, limbs, or brush.
- 3. Easements for construction and the maintenance of roadside slopes. all those areas within 10 feet of "Yerba Buena Court" easement and within 30 feet around the cul-de-sac easement bulb of said road.
- 4. Easements for any and all drainage conveyance and detention together with all appurtenances thereto. on. over and across those certain strips of land shown and designated as "Drainage Easement" (DE).
- 5. Easements for any and all fuel modification for fire safety and to contain a non-motorized trail. That land area shown as "Parcel D".
- 6. Easement for emergency only ingress and egress. That area designated as "St. Anthony Road".

#### SHEET INDEX

- 1 MAP CERTIFICATES AND SHEET INDEX
- 2 PROJECT OVERVIEW AND UNDEFINED EASEMENTS
- 3 PROJECT BOUNDARY COURSE TABLE
- 4 PHASE 1 LOTS
- 5 PHASE 2 LOTS
- 6 PHASE 3 LOTS
- 7 PHASE 4 LOTS
- 8 EMERGENCY ACCESS ROAD (ST. ANTHONY RD.)
- 9 SUPPLEMENTAL DATA SHEET 1 OF 2
- 10 SUPPLEMENTAL DATA SHEET 2 OF 2