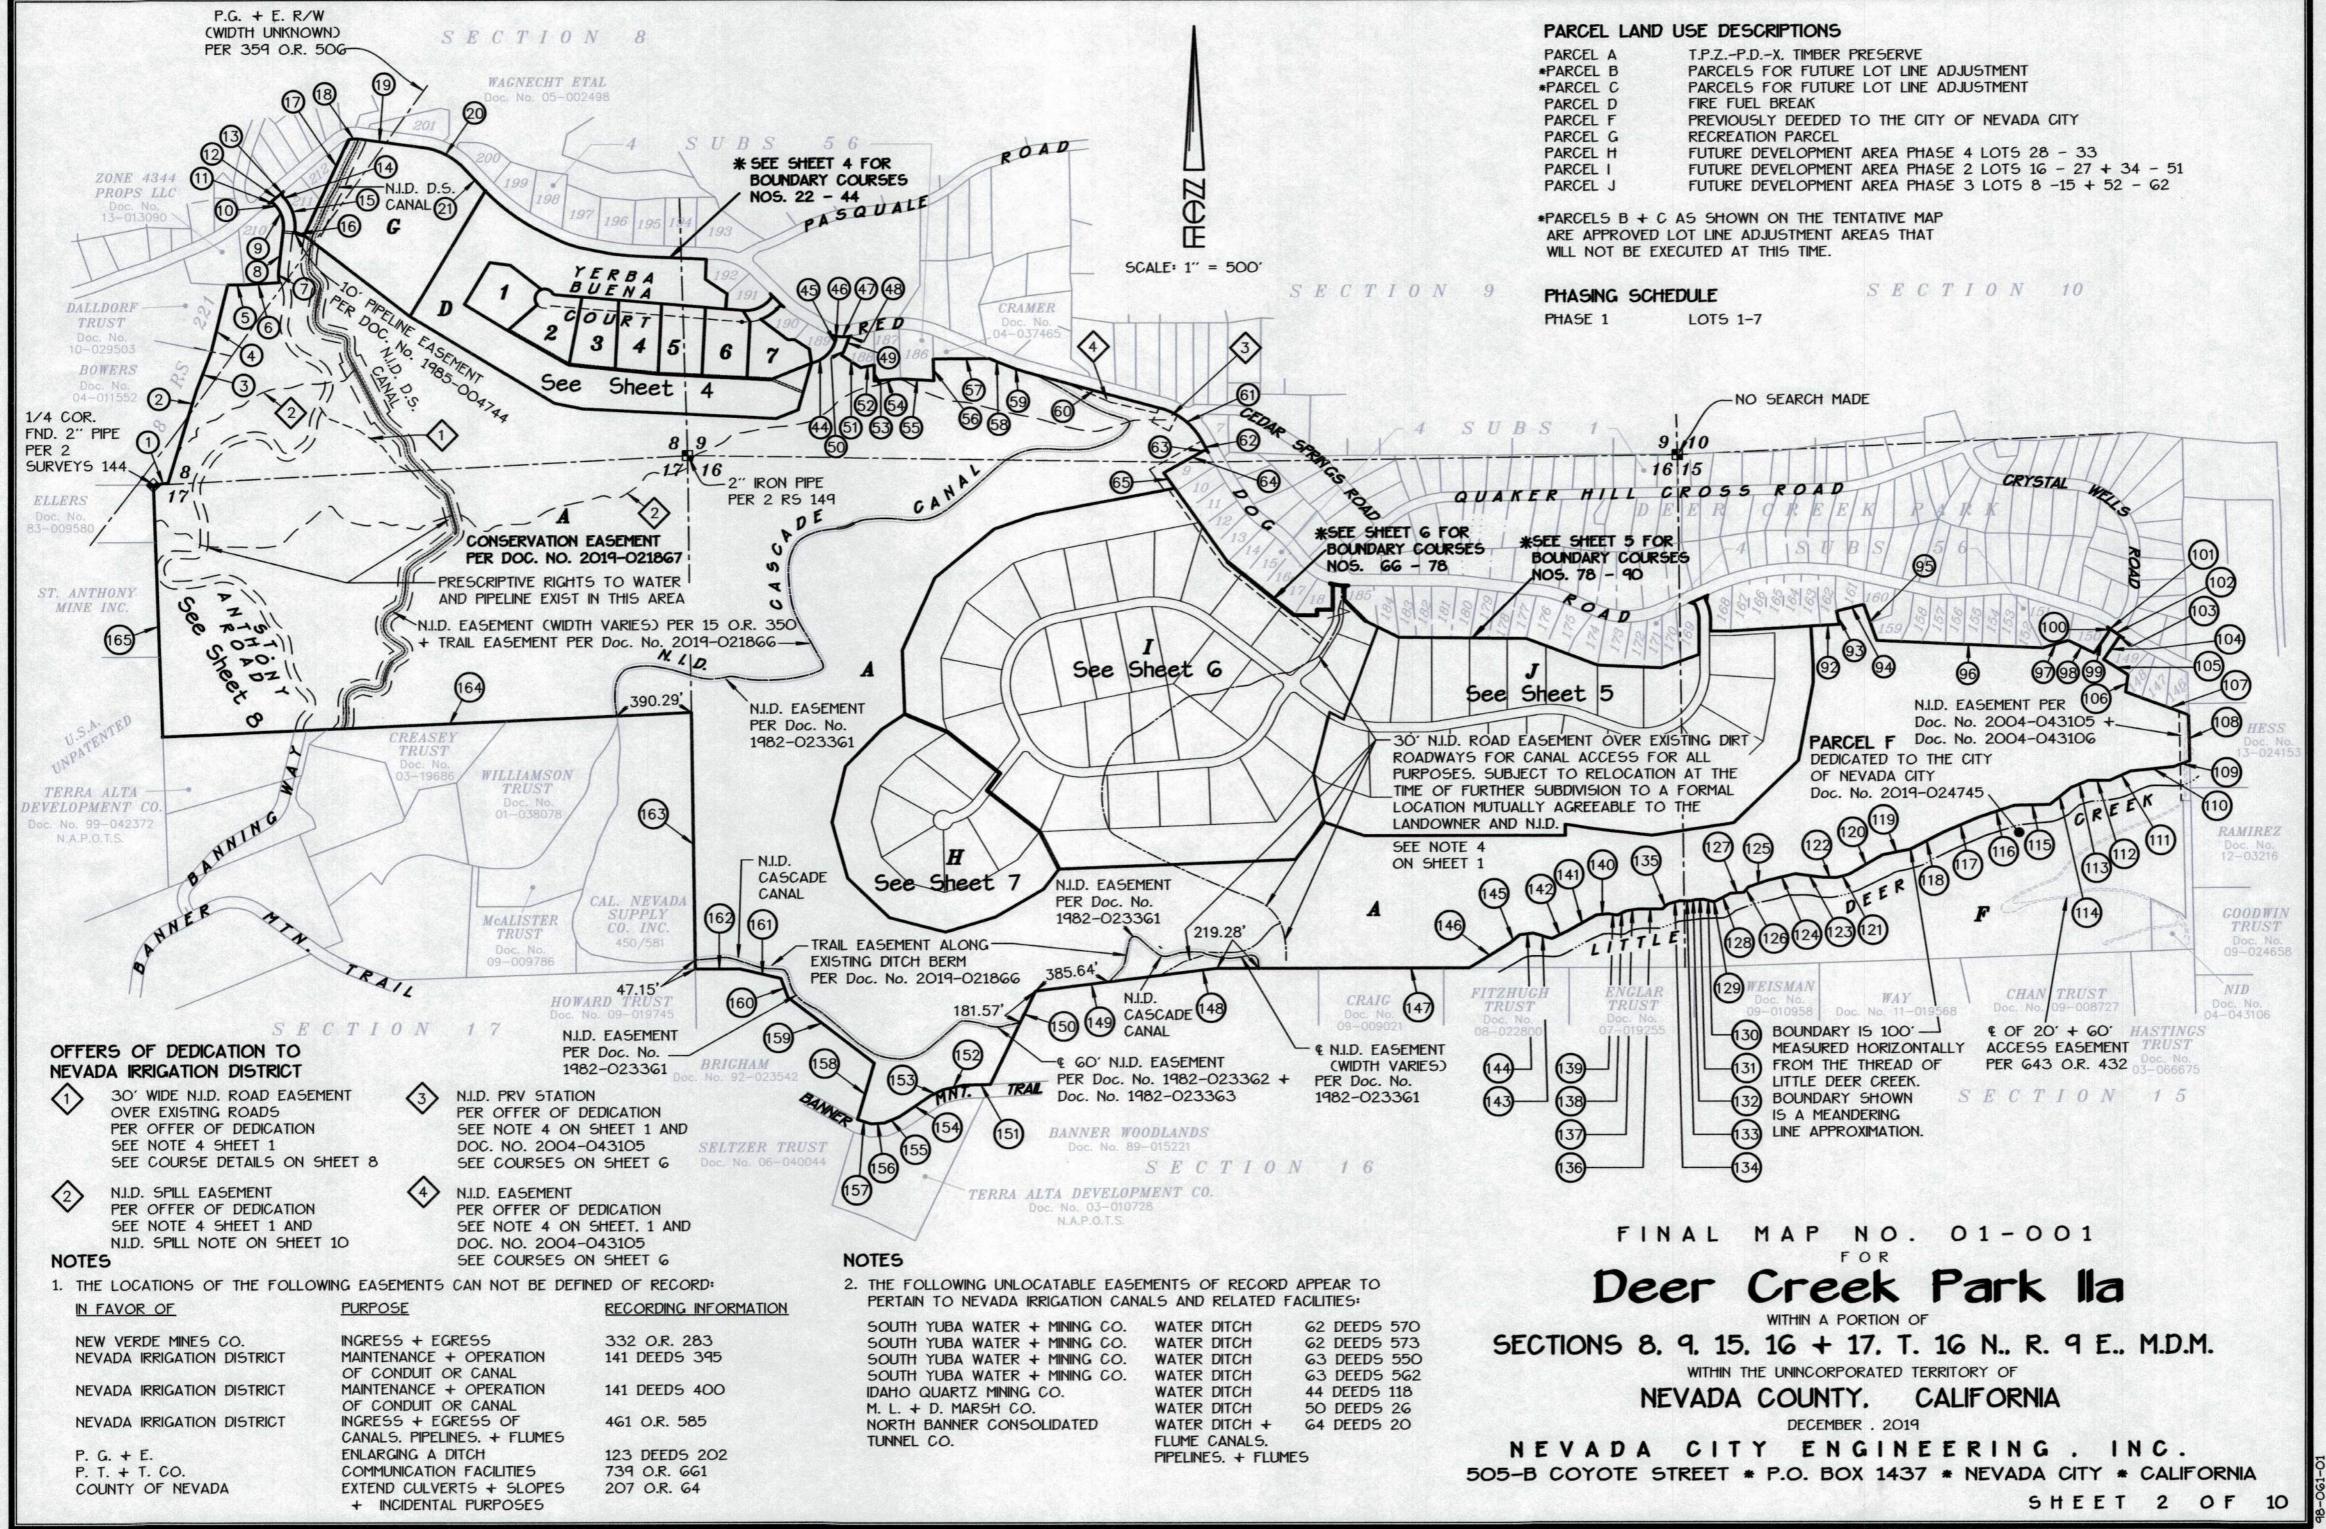

#### SHEET INDEX

- 1 MAP CERTIFICATES AND SHEET INDEX
- 2 PROJECT OVERVIEW AND UNDEFINED EASEMENTS
- 3 PROJECT BOUNDARY COURSE TABLE
- 4 PHASE 1 LOTS
- 5 PHASE 2 LOTS
- 6 PHASE 3 LOTS
- 7 PHASE 4 LOTS
- 8 EMERGENCY ACCESS ROAD (ST. ANTHONY RD.)
- 9 SUPPLEMENTAL DATA SHEET 1 OF 2
- 10 SUPPLEMENTAL DATA SHEET 2 OF 2

### NOTES

- 1. All easements offered for dedication in the Owner's Statement hereon are established for the mutual benefit of Lots 1 through 7. regardless of whether Nevada County accepted. rejected. or deferred said easements.
- 2. Boundaries of Parcel A and the project exterior were determined from record data.
- 3. The boundaries of Parcels D. F. H. I. + J will be monumented at the time of development.
- 4. Offer of Dedication to Nevada Irrigation District for interests related to water conveyance facilities and operations per Doc. No. \_\_\_\_