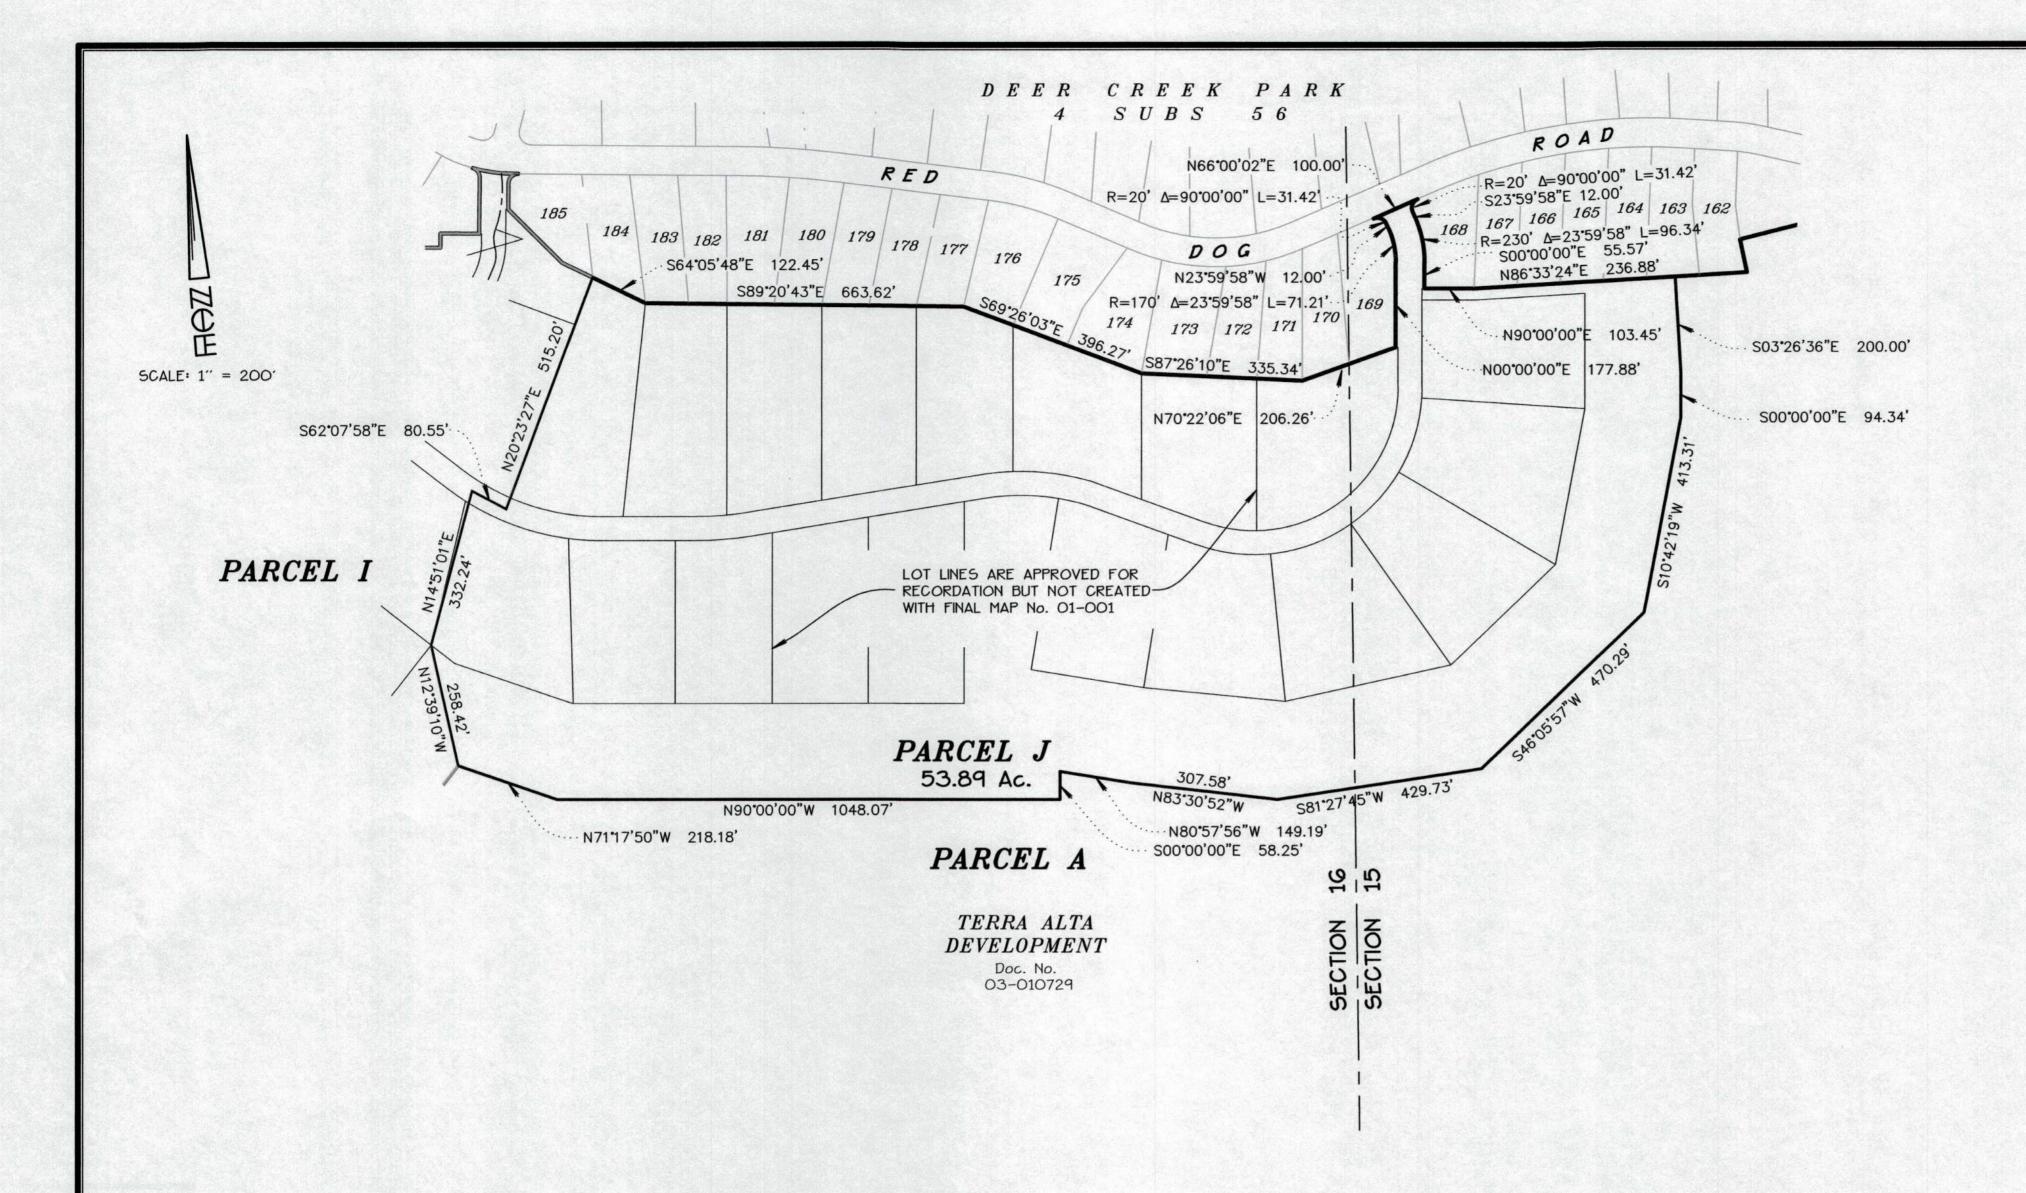

#### SHEET INDEX

- 1 MAP CERTIFICATES AND SHEET INDEX
- 2 PROJECT OVERVIEW AND UNDEFINED EASEMENTS
- 3 PROJECT BOUNDARY COURSE TABLE
- 4 PHASE 1 LOTS
- 5 PHASE 2 LOTS
- 6 PHASE 3 LOTS
- 7 PHASE 4 LOTS
- 8 EMERGENCY ACCESS ROAD (ST. ANTHONY RD.)
- 9 SUPPLEMENTAL DATA SHEET 1 OF 2
- 10 SUPPLEMENTAL DATA SHEET 2 OF 2

### NOTES

- 1. All easements offered for dedication in the Owner's Statement hereon are established for the mutual benefit of Lots 1 through 7. regardless of whether Nevada County accepted. rejected. or deferred said easements.
- 2. Boundaries of Parcel A and the project exterior were determined from record data.
- 3. The boundaries of Parcels D. F. H. I. + J will be monumented at the time of development.
- 4. Offer of Dedication to Nevada Irrigation District for interests related to water conveyance facilities and operations per Doc. No. \_\_\_\_