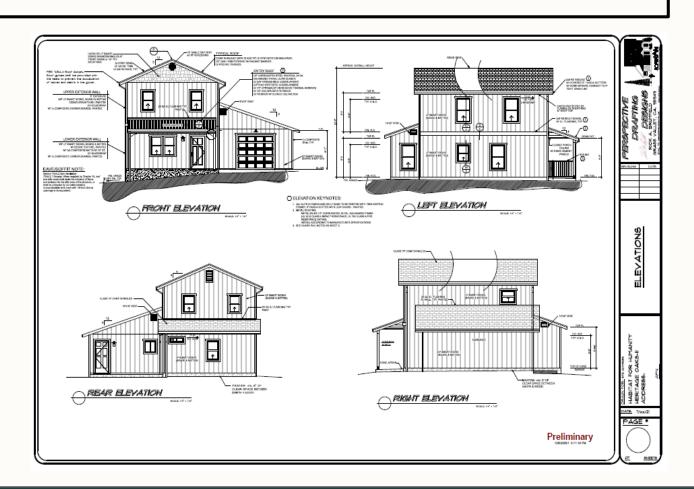

#### **VENTANA SIERRA**

- 4 single family homes with
  2-4 bedrooms each
- AMI between 30%-80% for low-income ownership housing
- Located on Ventana Sierra
   Drive in Grass Valley
- Will serve approximately 20 residents