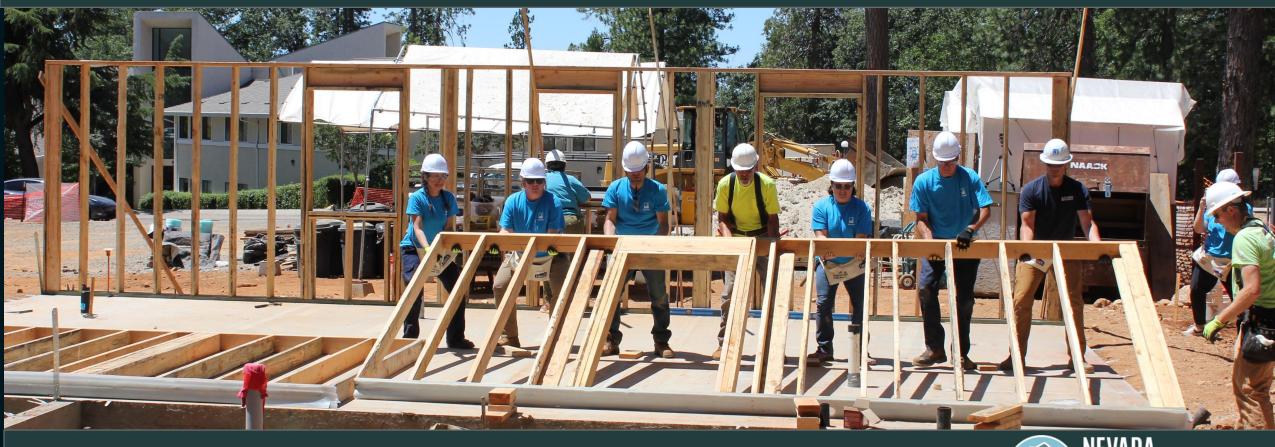

# VENTANA SIERRA TIMELINE

- Groundbreaking and foundation work began May 2025
- Framing began 2 weeks ago
- All homes estimated to be completed by June 2027

Thanks to Habitat for Humanity for the Great Work and Partnership!