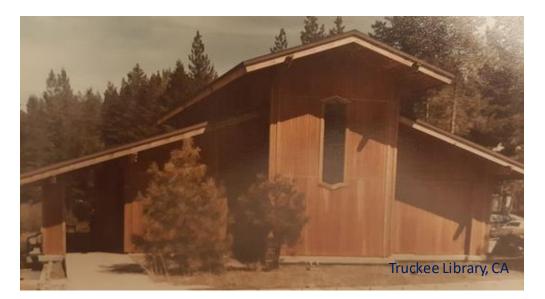

#### **Inadequate Space**

 Truckee: The Truckee Library is currently at maximum capacity and has no room for further expansion. The community has already explored options to find a larger facility. Truckee is a fast growing younger demographic population that needs a larger library.