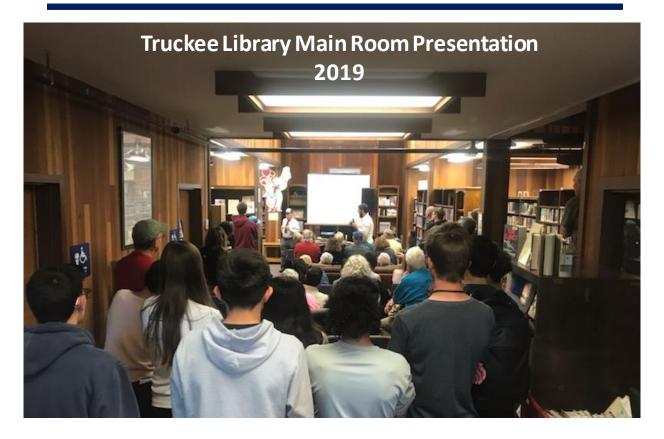

#### **Inadequate Space**

 Truckee: The Truckee Library is currently at maximum capacity and has no room for further expansion. The community has already explored options to find a larger facility. Truckee is a fast growing younger demographic population that needs a larger library.