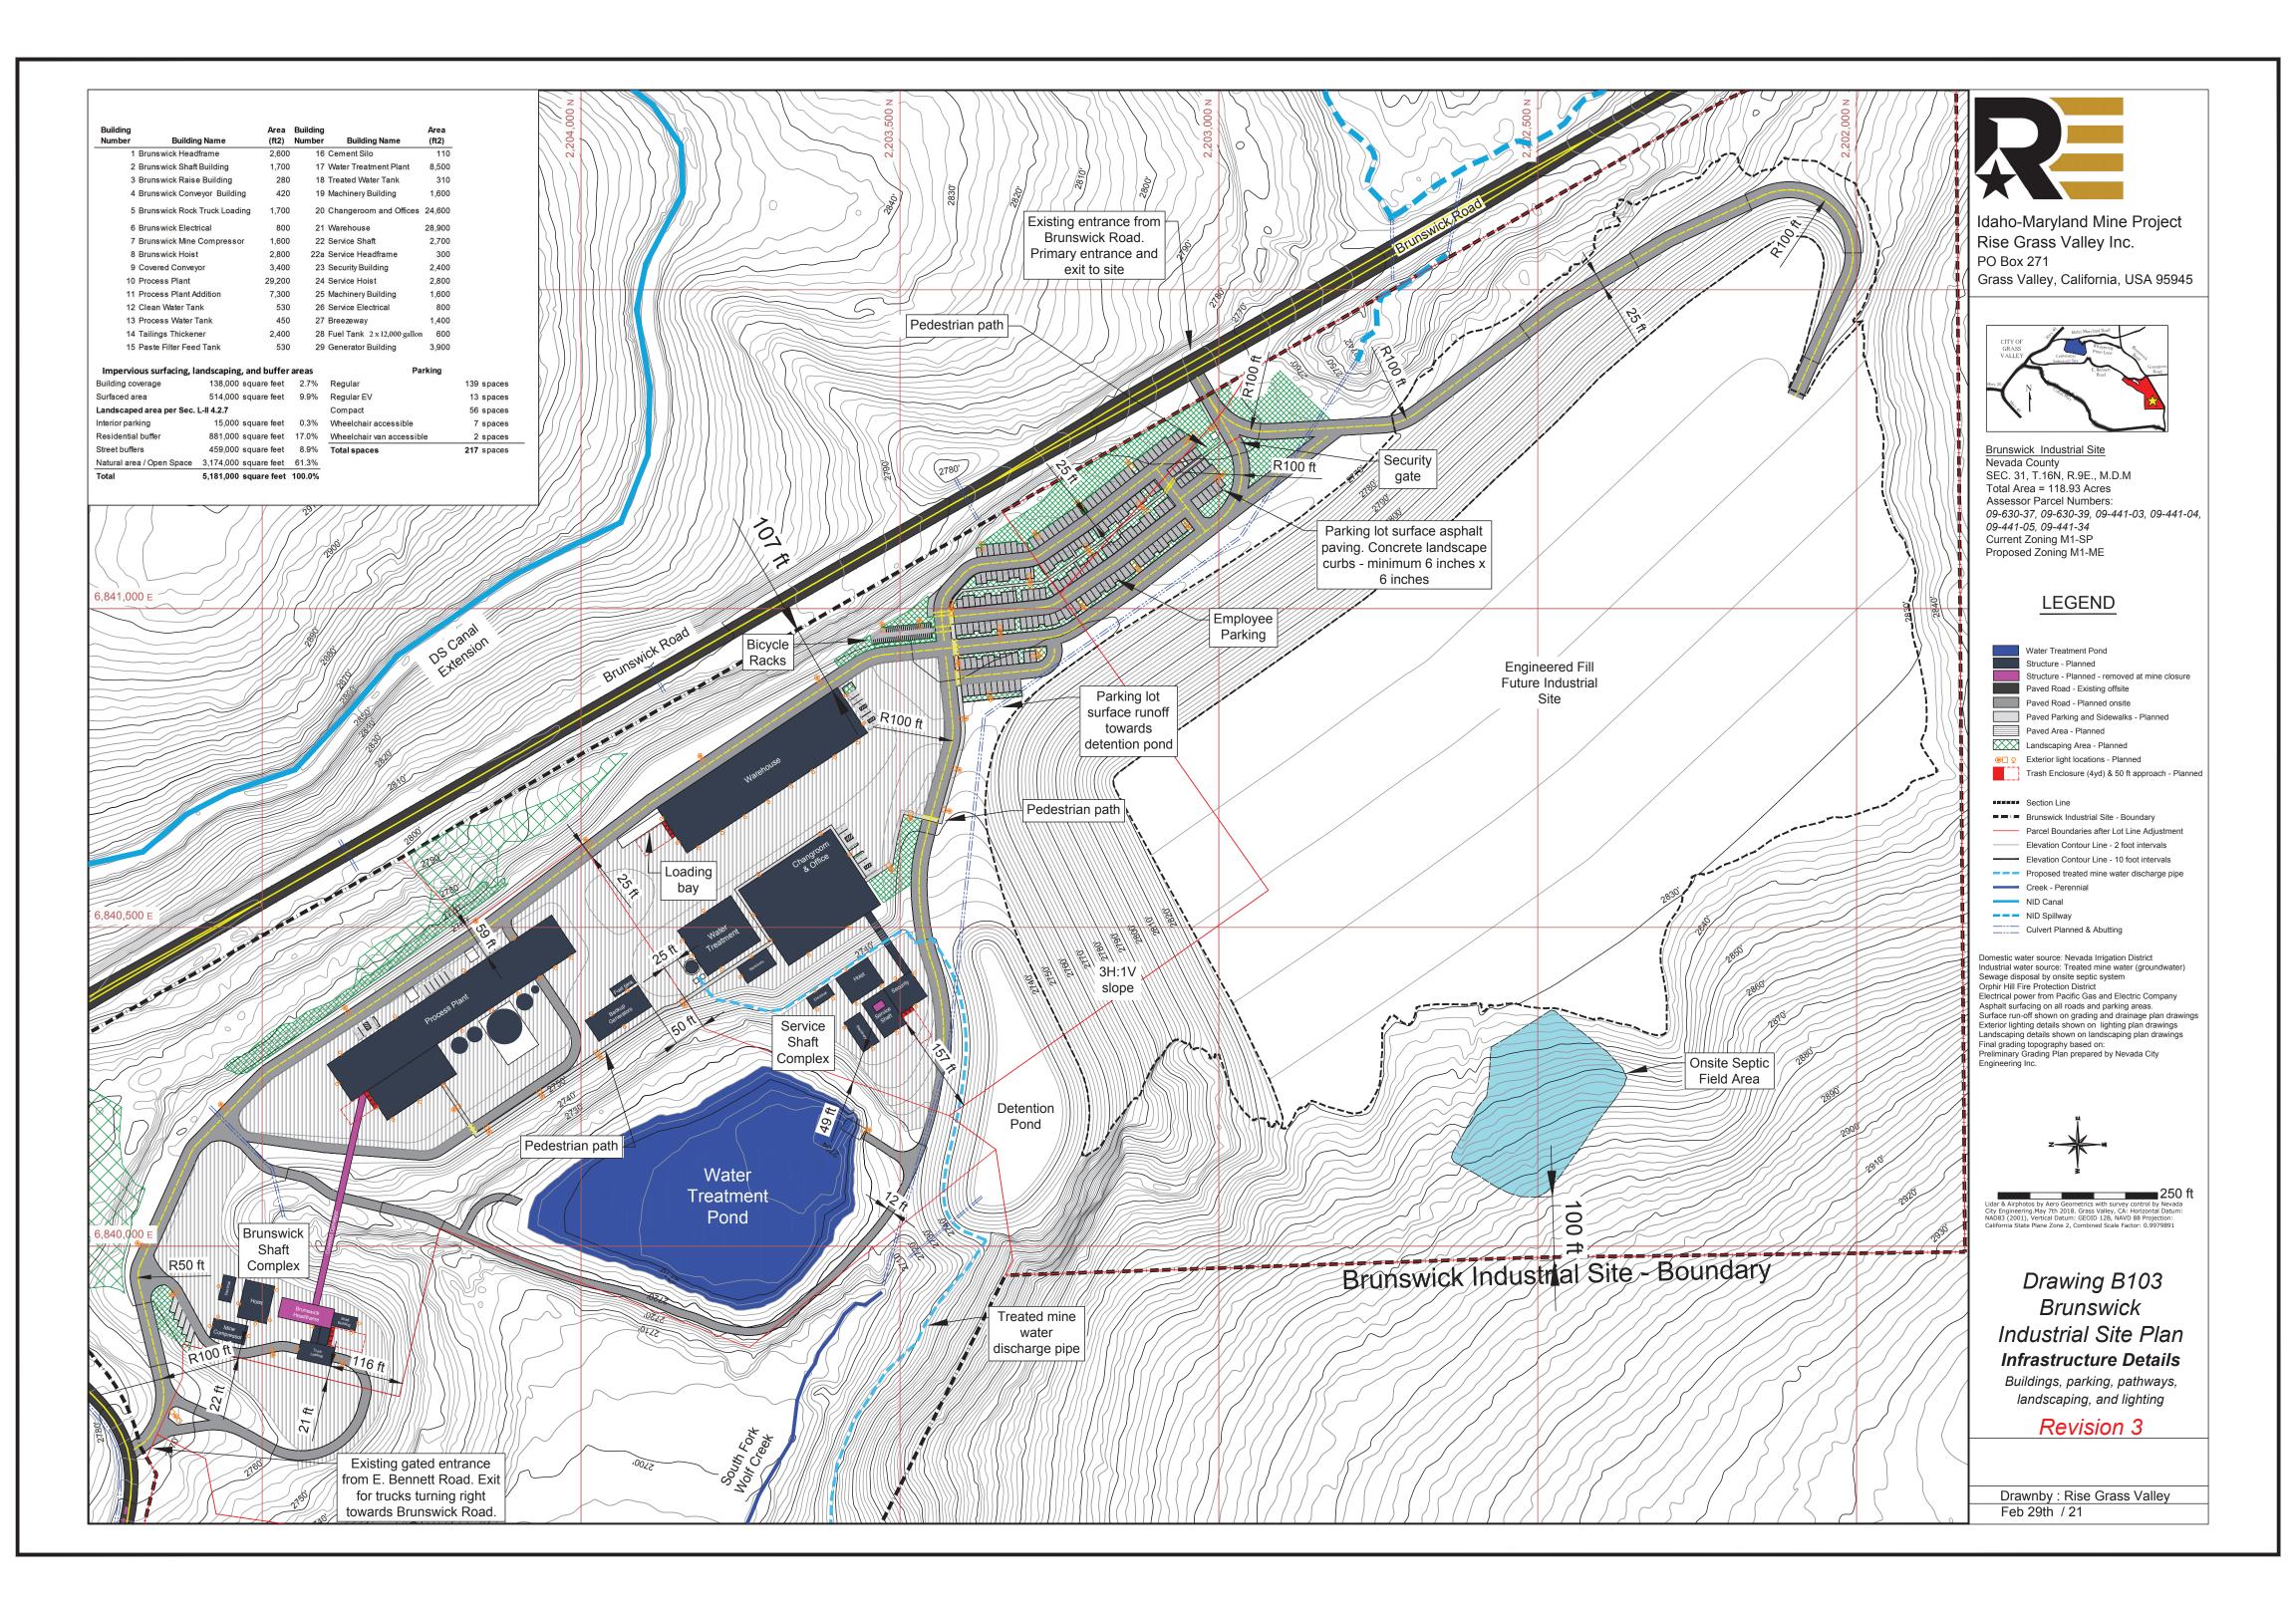

| Building | D. 11 (* 14                  | Area   | Building |                             | Area   |
|----------|------------------------------|--------|----------|-----------------------------|--------|
| Number   | Building Name                | (ft2)  | Number   | Building Name               | (ft2)  |
| 1        | Brunswick Headframe          | 2,600  | 16       | Cement Silo                 | 110    |
| 2        | Brunswick Shaft Building     | 1,700  | 17       | Water Treatment Plant       | 8,500  |
| 3        | Brunswick Raise Building     | 280    | 18       | Treated Water Tank          | 310    |
| 4        | Brunswick Conveyor Building  | 420    | 19       | Machinery Building          | 1,600  |
| 5        | Brunswick Rock Truck Loading | 1,700  | 20       | Changeroom and Offices      | 24,600 |
| 6        | Brunswick Electrical         | 800    | 21       | Warehouse                   | 28,900 |
| 7        | Brunswick Mine Compressor    | 1,600  | 22       | Service Shaft               | 2,700  |
| 8        | Brunswick Hoist              | 2,800  | 22a      | Service Headframe           | 300    |
| 9        | Covered Conveyor             | 3,400  | 23       | Security Building           | 2,400  |
| 10       | Process Plant                | 29,200 | 24       | Service Hoist               | 2,800  |
| 11       | Process Plant Addition       | 7,300  | 25       | Machinery Building          | 1,600  |
| 12       | Clean Water Tank             | 530    | 26       | Service Electrical          | 800    |
| 13       | Process Water Tank           | 450    | 27       | Breezeway                   | 1,400  |
| 14       | Tailings Thickener           | 2,400  | 28       | Fuel Tank 2 x 12,000 gallon | 600    |
| 15       | Paste Filter Feed Tank       | 530    | 29       | Generator Building          | 3,900  |

Drawnby : Rise Grass Valley - Feb 294 Pach Scale : 1" = 200 feet

Attachment 14A