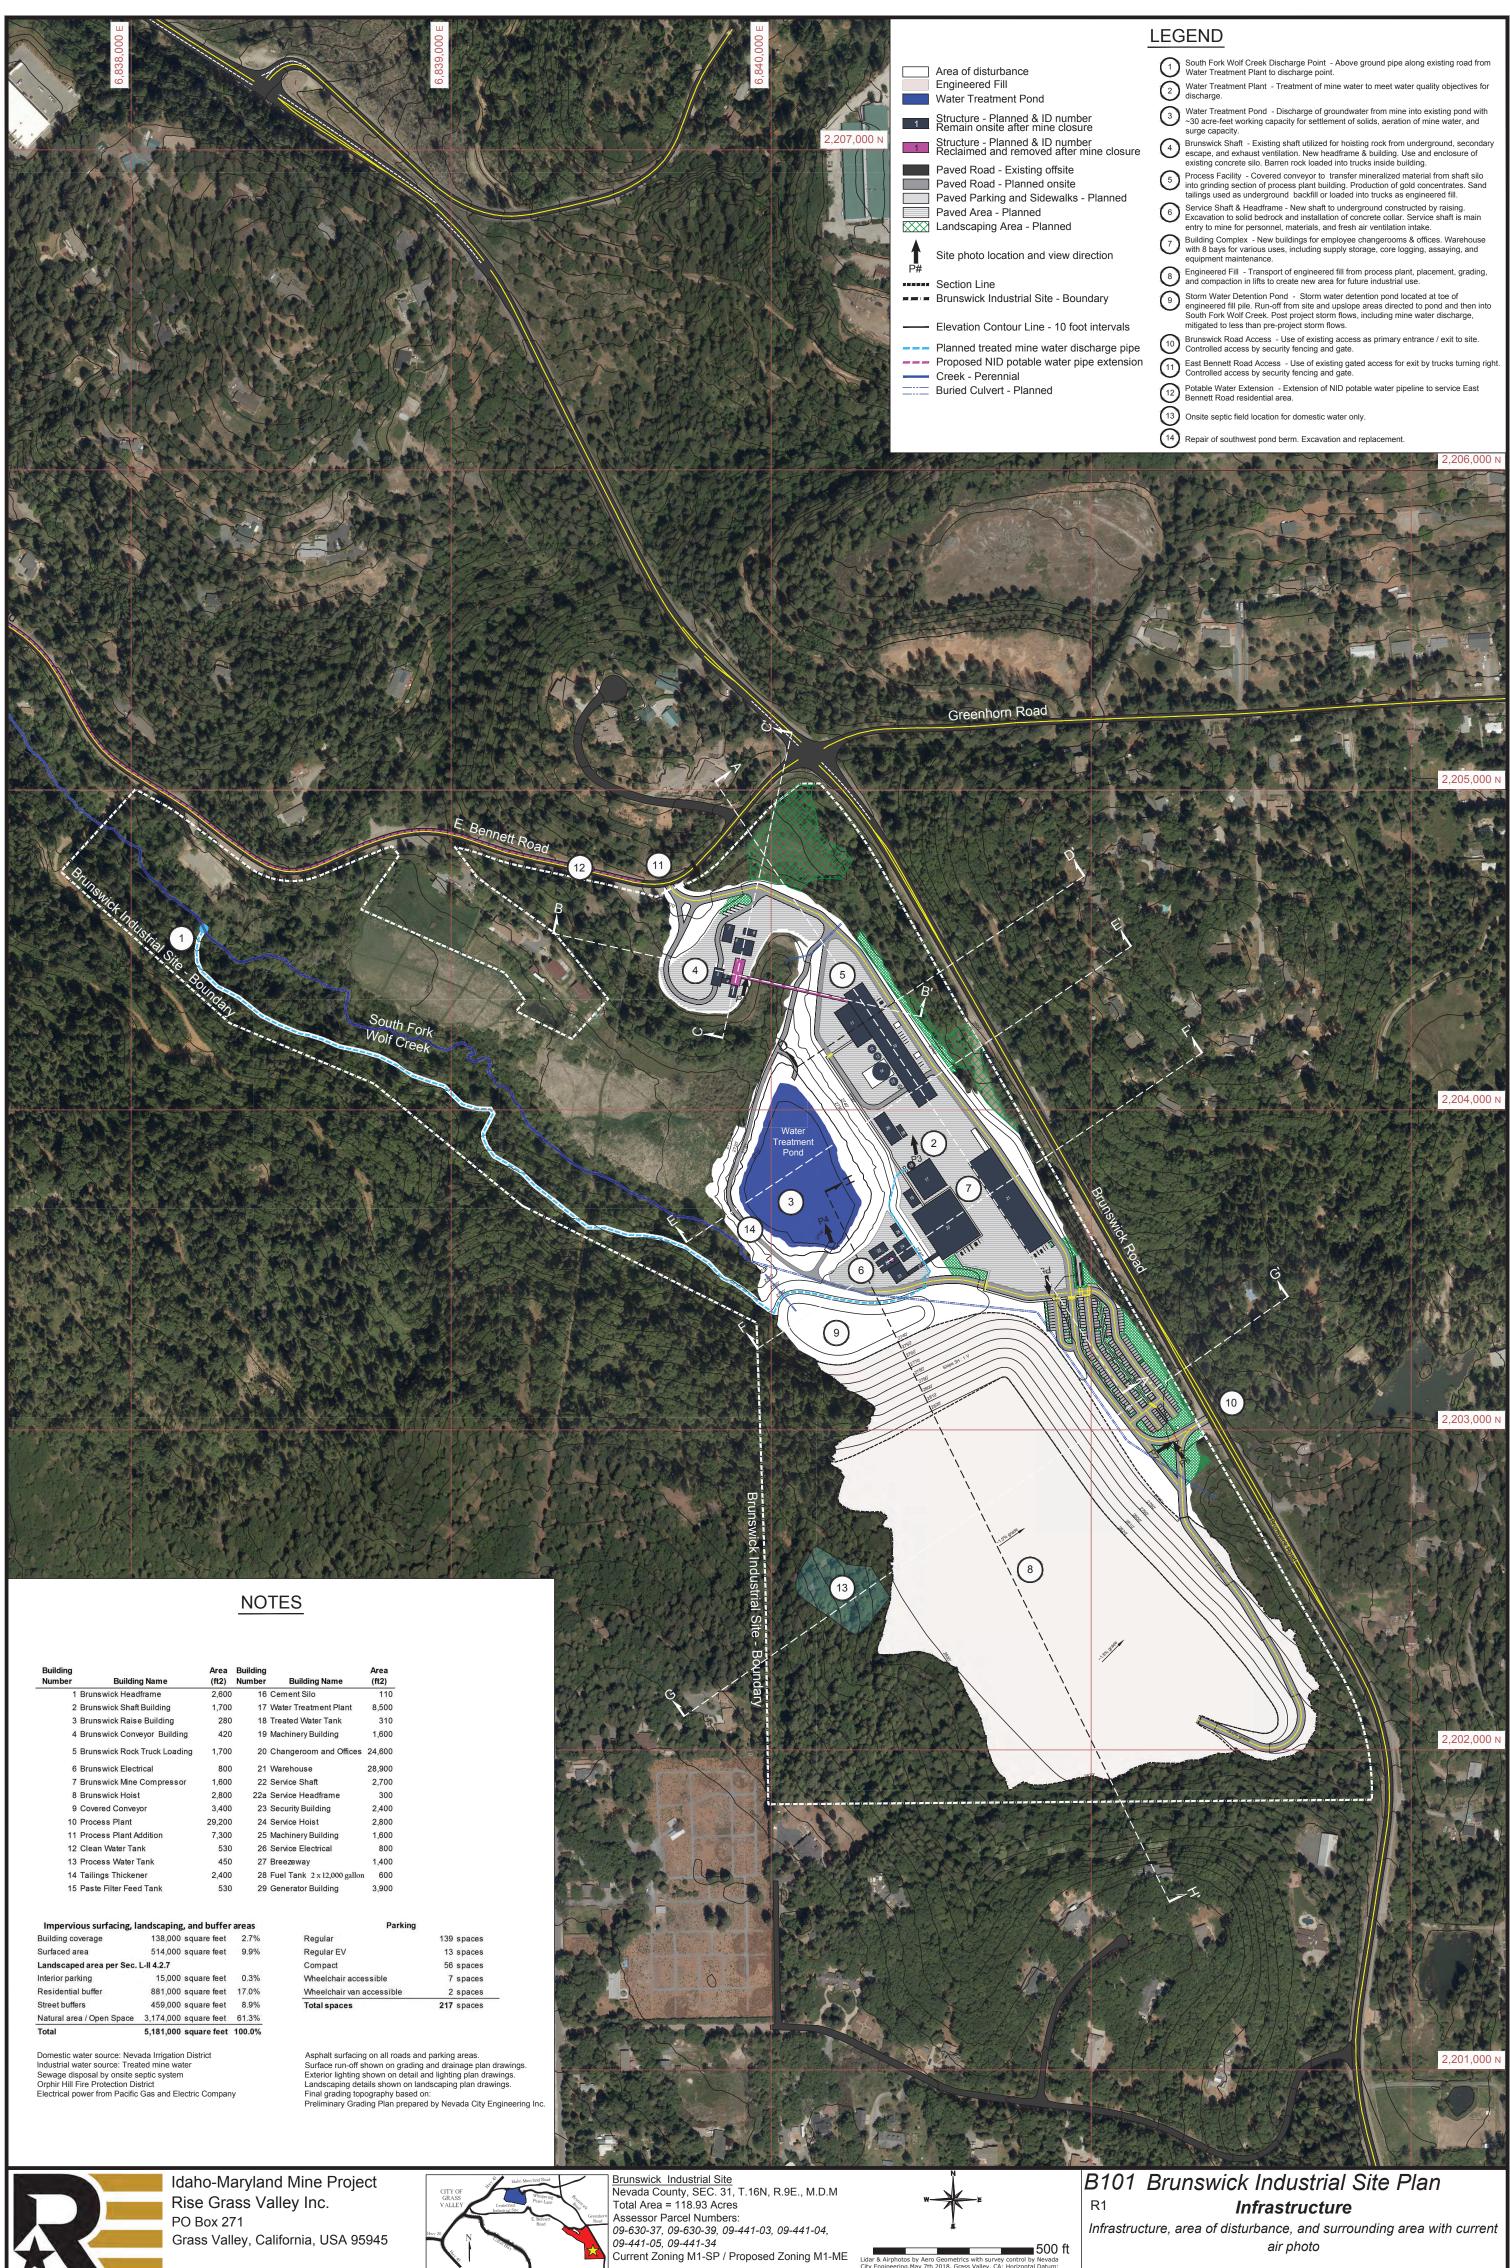

| Building | D. 11 (* 14                  | Area   | Building |                             | Area   |
|----------|------------------------------|--------|----------|-----------------------------|--------|
| Number   | Building Name                | (ft2)  | Number   | Building Name               | (ft2)  |
| 1        | Brunswick Headframe          | 2,600  | 16       | Cement Silo                 | 110    |
| 2        | Brunswick Shaft Building     | 1,700  | 17       | Water Treatment Plant       | 8,500  |
| 3        | Brunswick Raise Building     | 280    | 18       | Treated Water Tank          | 310    |
| 4        | Brunswick Conveyor Building  | 420    | 19       | Machinery Building          | 1,600  |
| 5        | Brunswick Rock Truck Loading | 1,700  | 20       | Changeroom and Offices      | 24,600 |
| 6        | Brunswick Electrical         | 800    | 21       | Warehouse                   | 28,900 |
| 7        | Brunswick Mine Compressor    | 1,600  | 22       | Service Shaft               | 2,700  |
| 8        | Brunswick Hoist              | 2,800  | 22a      | Service Headframe           | 300    |
| 9        | Covered Conveyor             | 3,400  | 23       | Security Building           | 2,400  |
| 10       | Process Plant                | 29,200 | 24       | Service Hoist               | 2,800  |
| 11       | Process Plant Addition       | 7,300  | 25       | Machinery Building          | 1,600  |
| 12       | Clean Water Tank             | 530    | 26       | Service Electrical          | 800    |
| 13       | Process Water Tank           | 450    | 27       | Breezeway                   | 1,400  |
| 14       | Tailings Thickener           | 2,400  | 28       | Fuel Tank 2 x 12,000 gallon | 600    |
| 15       | Paste Filter Feed Tank       | 530    | 29       | Generator Building          | 3,900  |