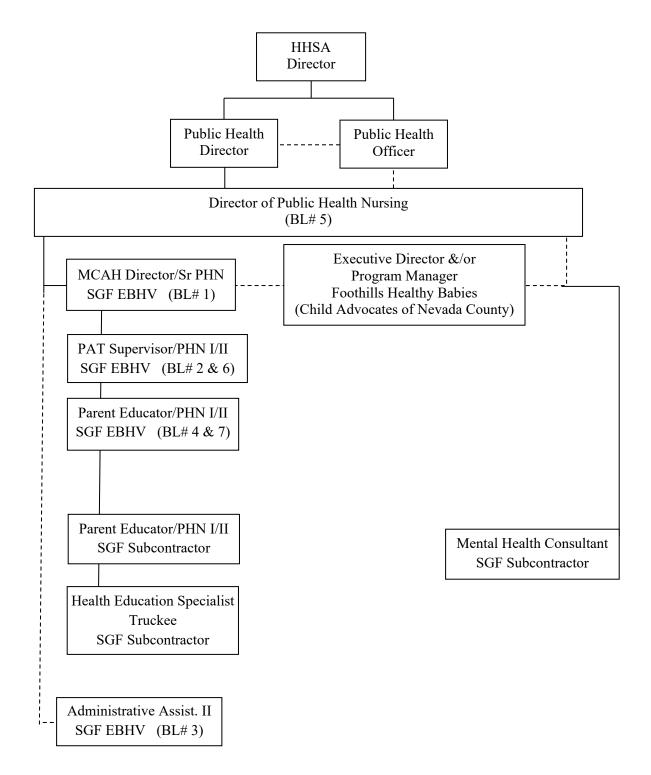

ives, staffing, and training

Works with MCAH Director, CHVP program and fiscal staff in developing the budget for MCAH and CHVP

Collaborates with MCAH Director, and executive and management staff of CHVP on MCAH and CHVP SOW

Leads and/or participates in the Community Advisory Board for CHVP

Leads and/or participates in the Child Death Review Team

Attends and participates in CHVP meetings, trainings, and education events

Attends program and non-program related community meetings and collaborates with interagency groups

Apprises the MCAH Director of changes in agency directives and policy

This position must be filled by a qualified SPMP.

## NEVADA COUNTY PUBLIC HEALTH

# 2024/25 MATERNAL CHILD AND ADOLESCENT HEALTH / CALIFORNIA HOME VISITING PROGRAM (SGF EBHV) ORGANIZATIONAL CHART



Contract #/LHJ Name: California Home Visiting Program – SGF EBHV



### California Home Visiting Program State General Fund (SGF) Evidence-Based Home Visiting (EBHV) Scope of Work

July 1, 2024- June 30, 2025

The purpose of this scope of work (SOW) is to provide guidance and outline requirements for implementing early childhood home visiting services in the California Department of Public Health/California Home Visiting Program (CDPH/CHVP) funded by California State General Funds (SGF). CHVP SGF-funded local health jurisdictions (LHJs) may implement and/or expand Healthy Families America (HFA), Nurse-Family Partnership (NFP), Parents as Teachers (PAT), Family Connects, and/or Home Instruction for Parents of Preschool Youngsters (HIPPY) home visiting programs in accordance with State req