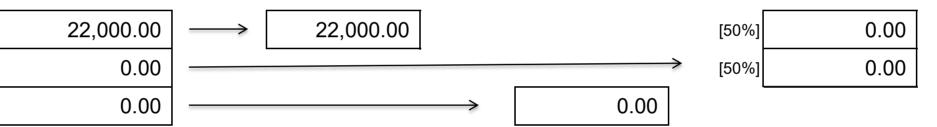

# **BUDGET SUMMARY**

**FISCAL YEAR** 

2024-25

DATE

**BUDGET ORIGINAL**  **BUDGET STATUS ACTIVE** 

BUDGET BALANCE 0.00

Version 7.0 - 150 Quarterly 4.20.20

| Program: California Home Visiting Program (SGF) Agency: CHVP 24-29 NEVADA |  |               | fornia Home Visiting Program (SGF) UNMATCHED FUNDING |            |         | NON-ENHANCED  |                  |                       |      | ENHANCED             |      |                       |      |                      |
|---------------------------------------------------------------------------|--|---------------|------------------------------------------------------|------------|---------|---------------|------------------|-----------------------|------|----------------------|------|-----------------------|------|----------------------|
|                                                                           |  |               | UNIMATCHED FUNDING                                   |            | PONDING |               | MATCHING (50/50) |                       |      | MATCHING (75/25)     |      |                       |      |                      |
| SubK:                                                                     |  |               | С                                                    | HVP - SGF  | AGI     | ENCY FUNDS    | CHV              | P-SGF-NE              | CI   | HVP-Cnty NE          | СН   | VP-SGF-E              | (    | CHVP-Cnty E          |
|                                                                           |  | (1)           | (2)                                                  | (3)        | (6)     | (7)           | (8)              | (9)                   | (10) | (11)                 | (12) | (13)                  | (14) | (15)                 |
|                                                                           |  | TOTAL FUNDING | %                                                    | CHVP - SGF | %       | Agency Funds* | %                | Combined<br>Fed/State | %    | Combined Fed/Agency* | %    | Combined<br>Fed/State | %    | Combined Fed/Agency* |
|                                                                           |  | ALLOCATION(S) | $\longrightarrow$                                    | 441,094.00 |         |               |                  |                       |      |                      |      |                       |      | #VALUE!              |

| EXPENSE CATEGORY           |            |        |            |       |      |        |            |       |           |       |           |       |           |
|----------------------------|------------|--------|------------|-------|------|--------|------------|-------|-----------|-------|-----------|-------|-----------|
| (I) PERSONNEL              | 211,229.79 |        | 63,881.64  |       | 0.00 |        | 33,472.38  |       | 33,472.38 |       | 60,310.68 |       | 20,092.70 |
| (II) OPERATING EXPENSES    | 38,560.00  |        | 13,962.70  |       | 0.00 |        | 24,597.30  |       | 0.00      |       | 0.00      |       | 0.00      |
| (III) CAPITAL EXPENDITURES | 0.00       |        | 0.00       |       | 0.00 |        | 0.00       |       | 0.00      |       | 0.00      |       | 0.00      |
| (IV) OTHER COSTS           | 323,356.60 |        | 246,141.28 |       | 0.00 |        | 77,215.32  |       | 0.00      |       | 0.00      |       | 0.00      |
| (V) INDIRECT COSTS         | 52,807.45  |        | 15,968.97  |       | 0.00 |        | 36,838.48  |       | 0.00      |       | 0.00      |       | 0.00      |
| BUDGET TOTALS*             | 625,953.84 | 54.31% | 339,954.59 | 0.00% | 0.00 | 27.50% | 172,123.48 | 5.35% | 33,472.38 | 9.64% | 60,310.68 | 3.21% | 20,092.70 |

BALANCE(S) 0.00

**TOTAL CHVP - SGF TOTAL TITLE XIX TOTAL AGENCY FUNDS** 

16,736.19 16,736.19

15,077.67 45,233.01

DATE

15,069.53

5,023.17

604,194.47