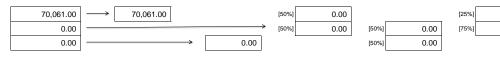

# **BUDGET SUMMARY**

**FISCAL YEAR** 

2024-25

DATE

**BUDGET ORIGINAL**  **BUDGET STATUS ACTIVE** 

BUDGET BALANCE 0.00

Version 7.0 - 150 Quarterly 4.20.20

| Program: California Home Visiting Program (SGF) Agency: CHVP 24-29 NEVADA |  |               | fornia Home Visiting Program (SGF) UNMATCHED FUNDING |            |         | NON-ENHANCED  |                  |                       |      | ENHANCED             |      |                       |      |                      |
|---------------------------------------------------------------------------|--|---------------|------------------------------------------------------|------------|---------|---------------|------------------|-----------------------|------|----------------------|------|-----------------------|------|----------------------|
|                                                                           |  |               | UNIMATCHED FUNDING                                   |            | PONDING |               | MATCHING (50/50) |                       |      | MATCHING (75/25)     |      |                       |      |                      |
| SubK:                                                                     |  |               | С                                                    | HVP - SGF  | AGI     | ENCY FUNDS    | CHV              | P-SGF-NE              | CI   | HVP-Cnty NE          | СН   | VP-SGF-E              | (    | CHVP-Cnty E          |
|                                                                           |  | (1)           | (2)                                                  | (3)        | (6)     | (7)           | (8)              | (9)                   | (10) | (11)                 | (12) | (13)                  | (14) | (15)                 |
|                                                                           |  | TOTAL FUNDING | %                                                    | CHVP - SGF | %       | Agency Funds* | %                | Combined<br>Fed/State | %    | Combined Fed/Agency* | %    | Combined<br>Fed/State | %    | Combined Fed/Agency* |
|                                                                           |  | ALLOCATION(S) | $\longrightarrow$                                    | 441,094.00 |         |               |                  |                       |      |                      |      |                       |      | #VALUE!              |

| EXPENSE CATEGORY           |            |        |            |       |      |        |            |       |           |       |           |       |           |
|----------------------------|------------|--------|------------|-------|------|--------|------------|-------|-----------|-------|-----------|-------|-----------|
| (I) PERSONNEL              | 211,229.79 |        | 63,881.64  |       | 0.00 |        | 33,472.38  |       | 33,472.38 |       | 60,310.68 |       | 20,092.70 |
| (II) OPERATING EXPENSES    | 38,560.00  |        | 13,962.70  |       | 0.00 |        | 24,597.30  |       | 0.00      |       | 0.00      |       | 0.00      |
| (III) CAPITAL EXPENDITURES | 0.00       |        | 0.00       |       | 0.00 |        | 0.00       |       | 0.00      |       | 0.00      |       | 0.00      |
| (IV) OTHER COSTS           | 323,356.60 |        | 246,141.28 |       | 0.00 |        | 77,215.32  |       | 0.00      |       | 0.00      |       | 0.00      |
| (V) INDIRECT COSTS         | 52,807.45  |        | 15,968.97  |       | 0.00 |        | 36,838.48  |       | 0.00      |       | 0.00      |       | 0.00      |
| BUDGET TOTALS*             | 625,953.84 | 54.31% | 339,954.59 | 0.00% | 0.00 | 27.50% | 172,123.48 | 5.35% | 33,472.38 | 9.64% | 60,310.68 | 3.21% | 20,092.70 |

BALANCE(S) 0.00

**TOTAL CHVP - SGF TOTAL TITLE XIX TOTAL AGENCY FUNDS** 

16,736.19 16,736.19

15,077.67 45,233.01

DATE

15,069.53

5,023.17

604,194.47

| STATE USE ONLY - TOTAL STATE AND FEDERAL REIMBURSEMENT |            | CHVP - SGF | AGENCY<br>FUNDS | CHVP-SGF-NE | CHVP-Cnty NE | CHVP-SGF-E | CHVP-Cnty E |
|--------------------------------------------------------|------------|------------|-----------------|-------------|--------------|------------|-------------|
|                                                        | PCA Codes  | 51023      |                 | 51021       | TBD          | 51022      | TBD         |
| (I) PERSONNEL                                          |            | 63,881.64  |                 | 33,472.38   | 16,736.19    | 60,310.68  | 15,069.53   |
| (II) OPERATING EXPENSES                                |            | 13,962.70  |                 | 24,597.30   | 0.00         | 0.00       | 0.00        |
| (III) CAPITAL EXPENSES                                 |            | 0.00       |                 | 0.00        | 0.00         | 0.00       | 0.00        |
| (IV) OTHER COSTS                                       |            | 246,141.28 |                 | 77,215.32   | 0.00         | 0.00       | 0.00        |
| (V) INDIRECT COSTS                                     |            | 15,968.97  |                 | 36,838.48   | 0.00         | 0.00       | 0.00        |
| Totals for PCA Codes                                   | 604,194.47 | 339,954.59 |                 | 172,123.48  | 16,736.19    | 60,310.68  | 15,069.53   |