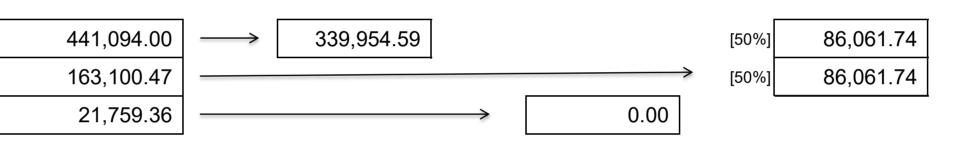

# **BUDGET SUMMARY**

**FISCAL YEAR** 

2024-25

DATE

**BUDGET ORIGINAL**  **BUDGET STATUS ACTIVE** 

BUDGET BALANCE 0.00

Version 7.0 - 150 Quarterly 4.20.20

| Program: California Home Visiting Program (SGF) Agency: CHVP 24-29 NEVADA |  |               | fornia Home Visiting Program (SGF) UNMATCHED FUNDING |            |         | NON-ENHANCED  |                  |                       |      | ENHANCED             |      |                       |      |                      |
|---------------------------------------------------------------------------|--|---------------|------------------------------------------------------|------------|---------|---------------|------------------|-----------------------|------|----------------------|------|-----------------------|------|----------------------|
|                                                                           |  |               | UNIMATCHED FUNDING                                   |            | PONDING |               | MATCHING (50/50) |                       |      | MATCHING (75/25)     |      |                       |      |                      |
| SubK:                                                                     |  |               | С                                                    | HVP - SGF  | AGI     | ENCY FUNDS    | CHV              | P-SGF-NE              | CI   | HVP-Cnty NE          | СН   | VP-SGF-E              | (    | CHVP-Cnty E          |
|                                                                           |  | (1)           | (2)                                                  | (3)        | (6)     | (7)           | (8)              | (9)                   | (10) | (11)                 | (12) | (13)                  | (14) | (15)                 |
|                                                                           |  | TOTAL FUNDING | %                                                    | CHVP - SGF | %       | Agency Funds* | %                | Combined<br>Fed/State | %    | Combined Fed/Agency* | %    | Combined<br>Fed/State | %    | Combined Fed/Agency* |
|                                                                           |  | ALLOCATION(S) | $\longrightarrow$                                    | 441,094.00 |         |               |                  |                       |      |                      |      |                       |      | #VALUE!              |

| EXPENSE CATEGORY           |            |        |            |       |      |        |            |       |           |       |           |       |           |
|----------------------------|------------|--------|------------|-------|------|--------|------------|-------|-----------|-------|-----------|-------|-----------|
| (I) PERSONNEL              | 211,229.79 |        | 63,881.64  |       | 0.00 |        | 33,472.38  |       | 33,472.38 |       | 60,310.68 |       | 20,092.70 |
| (II) OPERATING EXPENSES    | 38,560.00  |        | 13,962.70  |       | 0.00 |        | 24,597.30  |       | 0.00      |       | 0.00      |       | 0.00      |
| (III) CAPITAL EXPENDITURES | 0.00       |        | 0.00       |       | 0.00 |        | 0.00       |       | 0.00      |       | 0.00      |       | 0.00      |
| (IV) OTHER COSTS           | 323,356.60 |        | 246,141.28 |       | 0.00 |        | 77,215.32  |       | 0.00      |       | 0.00      |       | 0.00      |
| (V) INDIRECT COSTS         | 52,807.45  |        | 15,968.97  |       | 0.00 |        | 36,838.48  |       | 0.00      |       | 0.00      |       | 0.00      |
| BUDGET TOTALS*             | 625,953.84 | 54.31% | 339,954.59 | 0.00% | 0.00 | 27.50% | 172,123.48 | 5.35% | 33,472.38 | 9.64% | 60,310.68 | 3.21% | 20,092.70 |

BALANCE(S) 0.00

**TOTAL CHVP - SGF TOTAL TITLE XIX TOTAL AGENCY FUNDS** 

16,736.19 16,736.19

15,077.67 45,233.01

DATE

15,069.53

5,023.17

604,194.47