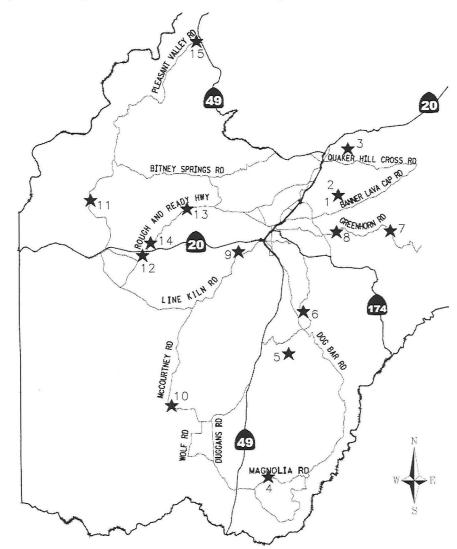

## Exhibit A – Guardrail Safety Audit Project – Guardrail Location Map

## PROJECT LOCATION

| # <u>CODE</u><br>1. G11010201 | <u>STREET NAME</u><br>BANNER LAVA CAP ROAD | <u>(U)PGRADE/(N)EW</u><br>U |
|-------------------------------|--------------------------------------------|-----------------------------|
| 2. G11110201/02               | GRACIE ROAD                                | U                           |
| 3. G15080201                  | WILLOW VALLEY ROAD                         | U                           |
| 4. G21090101/02               | MAGNOLIA ROAD                              | N (G21090102)               |
| 5. G22860101                  | TAMMY WAY                                  | U                           |
| 6. G23200101/02               | WHEELER CROSS ROAD                         | U                           |
| 7. G24060401/02               | GREENHORN ROAD                             | U                           |
| 8. G24060101                  | GREENHORN ROAD                             | U                           |
| 9. G32060201                  | MCCOURTNEY ROAD                            | U                           |
| 10.G32060901/02               | MCCOURTNEY ROAD                            | U                           |
| 11.G34030204                  | PLEASANT VALLEY ROAD                       | U                           |
| 12.G35090401/02               | PENN VALLEY DRIVE                          | U                           |
| 13.G36140302                  | ROUGH AND READY HWY                        | U                           |
| 14.G36140103/4                | ROUGH AND READY HWY                        | U                           |
| 15.G42170501/02               | PLEASANT VALLEY ROAD                       | U                           |
|                               |                                            |                             |