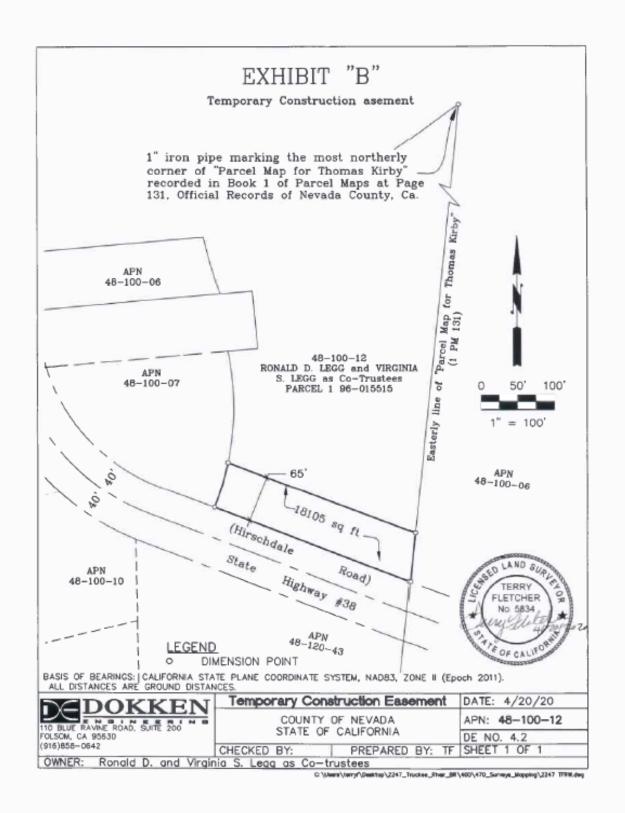

## **Temporary Conctruction Easement**

## Legal Description:

All that portion of the northeast one quarter of Section 34, T. 18 N., R. 17 E., M. D. B. & M., County of Nevada, State of California, described as PARCEL 1, as granted to RONALD D. LEGG and VIRGINIA S. LEGG, as Co-Trustees of THE BLAKE LEGG TRUST by GRANT DEED Recorded June 4, 1996 as Document No. 96015515 in the office of the Recorder of said county, which is included within a strip of land 65.00' in width lying northerly of the northerly right of way line State Highway #38. The northerly line of said 65.00' strip is 65.00' northerly from, when measured at right angles to, and parallel with the northerly right of way line of State Highway #38.

Containing 18105 square feet, more or less.

All as shown on EXHIBIT "B" attached hereto and by this reference made a part hereof.

Prepared by me or under my direction.

Duny flitcher 4/20/1000 TERRY ELETCHER LS 5834 DATE