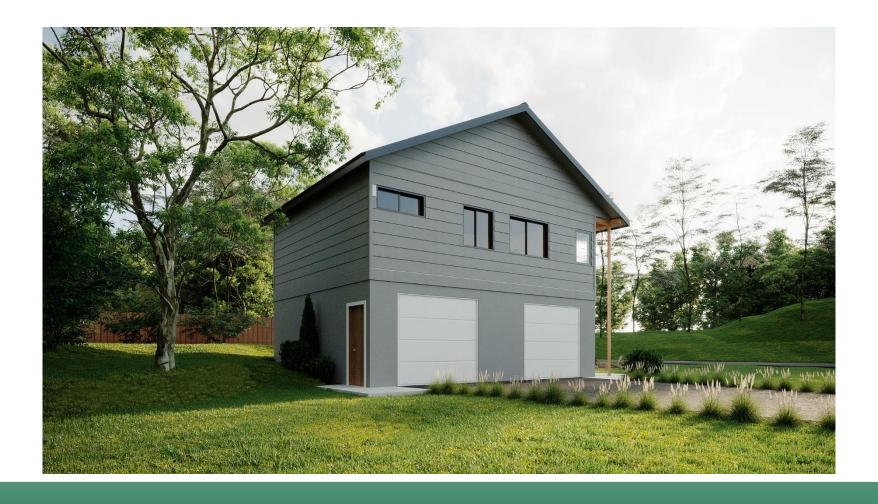

ns
- Fire Sprinkler Plans
- Solar Plans
- Structural Details
- Structural Sheets: Shear, Foundation, and Roof Framing





#### Flexible Construction Documents

- Three Floor Plans
- Four Snow Loads: 30psf, 50psf, 70psf and 490psf
- Two layouts: Standard and flopped
- Garage or no garage
- Two Foundation Types: Slab or Raised Floor
- Two HVAC Types: Heat Pump or Ducted Split
- Roofing Material
- Siding Material

Over 100 possible combinations



#### **Three Floor Plans**

- 2 story ADU with 1-bedroom, 1-bathroom over 2-car garage with exterior access to dwelling
- Single-story 2-bedroom, 1-bathroom single-family dwelling/ADU with or without 1- car garage
- Single story 3-bedroom, 2-bathroom single-family dwelling/ADU with or without 2-car garage



### 2 story 1 Bedroom ADU – Front View





### 2 story 1 Bedroom ADU - Rear View





# 2-bedroom, 1-bathroom - No Garage - Front View





# 2-bedroom, 1-bathroom – With Garage - Front View





### 2-bedroom, 1-bathroom – Rear View





# 3-bedroom, 2-bathroom – No Garage - Front View





# 3-bedroom, 2-bathroom – With Garage - Front View





#### 3-bedroom, 2-bathroom – Rear View





### **Questions?**