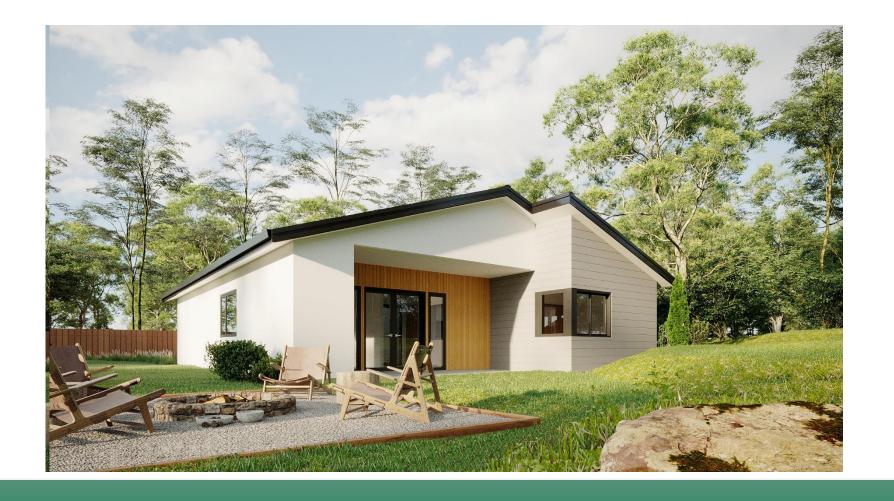

ds: 30psf, 50psf, 70psf and 490psf
- Two layouts: Standard and flopped
- Garage or no garage
- Two Foundation Types: Slab or Raised Floor
- Two HVAC Types: Heat Pump or Ducted Split
- Roofing Material
- Siding Material

Over 100 possible combinations



#### **Three Floor Plans**

- 2 story ADU with 1-bedroom, 1-bathroom over 2-car garage with exterior access to dwelling
- Single-story 2-bedroom, 1-bathroom single-family dwelling/ADU with or without 1- car garage
- Single story 3-bedroom, 2-bathroom single-family dwelling/ADU with or without 2-car garage



### 2 story 1 Bedroom ADU – Front View





### 2 story 1 Bedroom ADU - Rear View





# 2-bedroom, 1-bathroom - No Garage - Front View





# 2-bedroom, 1-bathroom – With Garage - Front View





### 2-bedroom, 1-bathroom – Rear View





# 3-bedroom, 2-bathroom – No Garage - Front View





# 3-bedroom, 2-bathroom – With Garage - Front View





#### 3-bedroom, 2-bathroom – Rear View





### **Questions?**