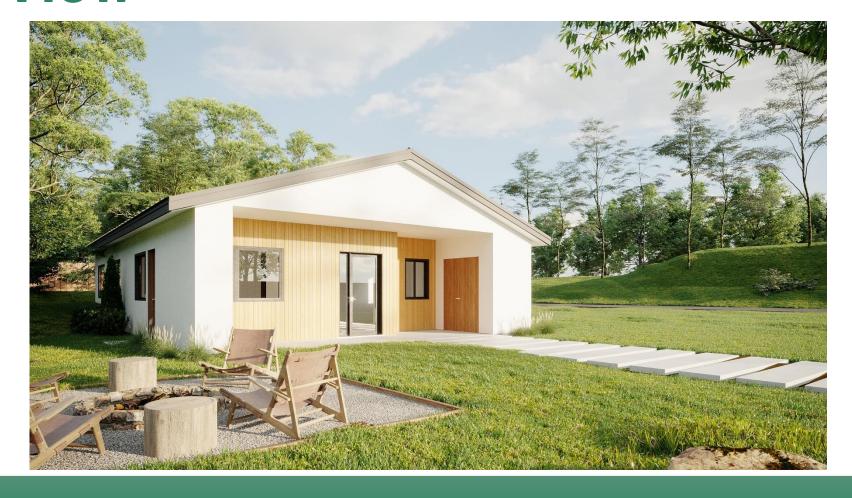

dard and flopped
- Garage or no garage
- Two Foundation Types: Slab or Raised Floor
- Two HVAC Types: Heat Pump or Ducted Split
- Roofing Material
- Siding Material

Over 100 possible combinations



#### **Three Floor Plans**

- 2 story ADU with 1-bedroom, 1-bathroom over 2-car garage with exterior access to dwelling
- Single-story 2-bedroom, 1-bathroom single-family dwelling/ADU with or without 1- car garage
- Single story 3-bedroom, 2-bathroom single-family dwelling/ADU with or without 2-car garage



### 2 story 1 Bedroom ADU – Front View





### 2 story 1 Bedroom ADU - Rear View





# 2-bedroom, 1-bathroom - No Garage - Front View





# 2-bedroom, 1-bathroom – With Garage - Front View





### 2-bedroom, 1-bathroom – Rear View





# 3-bedroom, 2-bathroom – No Garage - Front View





# 3-bedroom, 2-bathroom – With Garage - Front View





#### 3-bedroom, 2-bathroom – Rear View





### **Questions?**