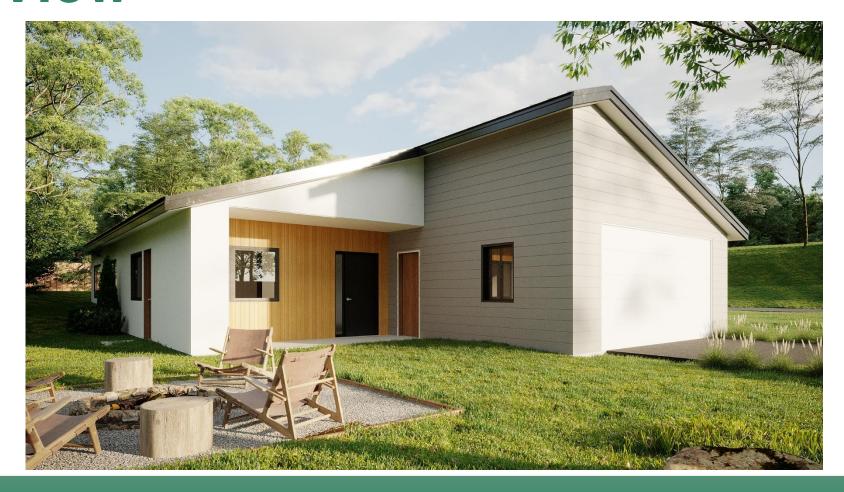

Types: Slab or Raised Floor
- Two HVAC Types: Heat Pump or Ducted Split
- Roofing Material
- Siding Material

Over 100 possible combinations



#### **Three Floor Plans**

- 2 story ADU with 1-bedroom, 1-bathroom over 2-car garage with exterior access to dwelling
- Single-story 2-bedroom, 1-bathroom single-family dwelling/ADU with or without 1- car garage
- Single story 3-bedroom, 2-bathroom single-family dwelling/ADU with or without 2-car garage



### 2 story 1 Bedroom ADU – Front View





### 2 story 1 Bedroom ADU - Rear View





# 2-bedroom, 1-bathroom - No Garage - Front View





# 2-bedroom, 1-bathroom – With Garage - Front View





### 2-bedroom, 1-bathroom – Rear View





# 3-bedroom, 2-bathroom – No Garage - Front View





# 3-bedroom, 2-bathroom – With Garage - Front View





#### 3-bedroom, 2-bathroom – Rear View





### **Questions?**