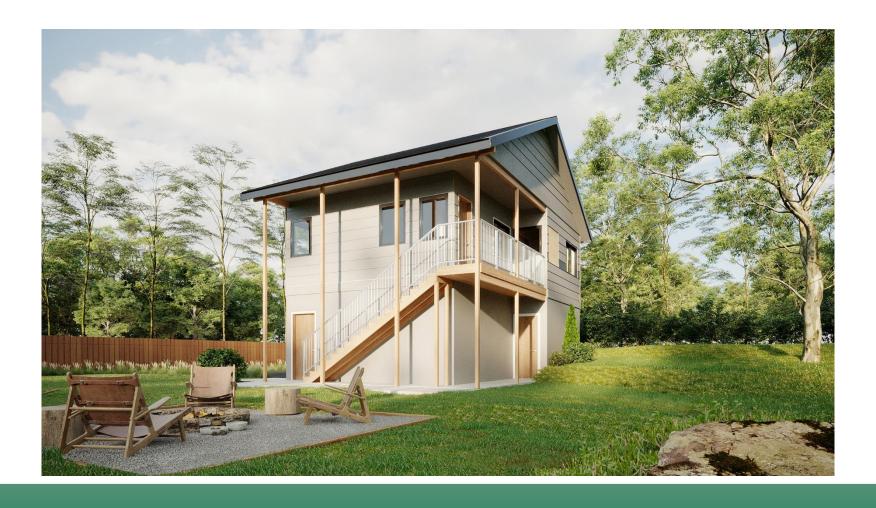

tructural Details
- Structural Sheets: Shear, Foundation, and Roof Framing





#### Flexible Construction Documents

- Three Floor Plans
- Four Snow Loads: 30psf, 50psf, 70psf and 490psf
- Two layouts: Standard and flopped
- Garage or no garage
- Two Foundation Types: Slab or Raised Floor
- Two HVAC Types: Heat Pump or Ducted Split
- Roofing Material
- Siding Material

Over 100 possible combinations



#### **Three Floor Plans**

- 2 story ADU with 1-bedroom, 1-bathroom over 2-car garage with exterior access to dwelling
- Single-story 2-bedroom, 1-bathroom single-family dwelling/ADU with or without 1- car garage
- Single story 3-bedroom, 2-bathroom single-family dwelling/ADU with or without 2-car garage



### 2 story 1 Bedroom ADU – Front View





### 2 story 1 Bedroom ADU - Rear View





# 2-bedroom, 1-bathroom - No Garage - Front View





# 2-bedroom, 1-bathroom – With Garage - Front View





### 2-bedroom, 1-bathroom – Rear View





# 3-bedroom, 2-bathroom – No Garage - Front View





# 3-bedroom, 2-bathroom – With Garage - Front View





#### 3-bedroom, 2-bathroom – Rear View





### **Questions?**