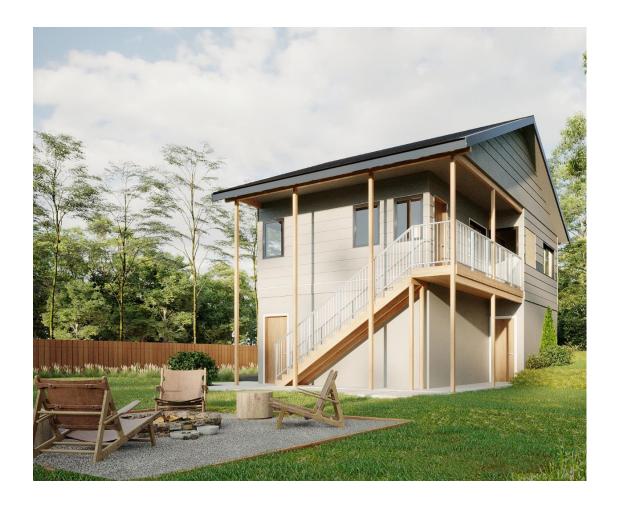

## A REGIONAL PARTNERSHIP FOR ACHIEVABLE HOUSING

- Nevada County
- Placer County
- Sierra County

- City of Grass Valley
- City of Nevada City
- Town of Truckee



#### **Financial Facts**

- Funding Sources:
  - LEAP Grant: \$104,000
  - ARPA Grant: \$200,000
  - Partner Jurisdiction: \$83,000
  - Total Funding: \$387,000
- 36 free uses of the plans (6 per jurisdiction) are available.
- The plans cost \$1,200 per set.
- A fourth set of plans for a carriage house and a 5th snow load will be ready by the end of June.





### **Design Philosophy**

Each unit has been designed to be:

- Easily adapted interiors
- Cost-effective as possible
- Simply modified including façade and elements
- Open-concept and provide welcoming atmospheres
- Inclusive of features such as covered outdoor spaces





#### **Complete Construction Documents**

- Floor Plans
- Elevations
- Building Sections
- HVAC Ducting
- Gas Line Pipe Sizing
- Energy Calculations
- Fire Sprinkler Plans
- Solar Plans
- Structural Details
- Structural Sheets: Shear, Foundation, and Roof Framing





#### Flexible Construction Documents

- Three Floor Plans
- Four Snow Loads: 30psf, 50psf, 70psf and 490psf
- Two layouts: Standard and flopped
- Garage or no garage
- Two Foundation Types: Slab or Raised Floor
- Two HVAC Types: Heat Pump or Ducted Split
- Roofing Material
- Siding Material

Over 100 possible combinations



#### **Three Floor Plans**

- 2 story ADU with 1-bedroom, 1-bathroom over 2-car garage with exterior access to dwelling
- Single-story 2-bedroom, 1-bathroom single-family dwelling/ADU with or without