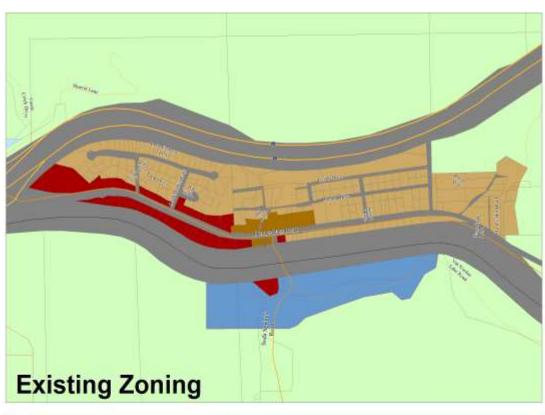

#### SECTION II:

Section L-II 1.3.D, Article 1, of Chapter II, of the Land Use and Development Code of the County of Nevada, is hereby amended to provide as follows:

Section L-II 1.3.D Boundary Establishment by Description, by the adoption of an amendment to Zoning District Map Numbers 114 and 119, as shown on Exhibit "A" (map) and Exhibit "B" (APN, address, and proposed Zoning District) attached and made a part of this Ordinance. Said properties contain approximately 141 acres and are located within the Soda Springs Rural Center, as mapped on the General Plan land use map, in eastern Nevada County on Donner Summit.

All that certain territory shall be , and the same is hereby rezoned to establish the "R1-SP", "R2-RC", "R2-PD-RC", "R3-RC", "C1-RC", "C2-RC", "CH-RC", "M1-RC", "REC-SP", and "FR-40-SP" zoning, as defined in Chapter II of the Land Use and Development Code, of the County of Nevada, California, as amended, and hereby becomes subject to the allowances and restrictions set forth in the Soda Springs Area Plan. Said amended zoning specifies use of the "RC" Rural Center Combining District and "SP" Site Performance Combining District as follows: