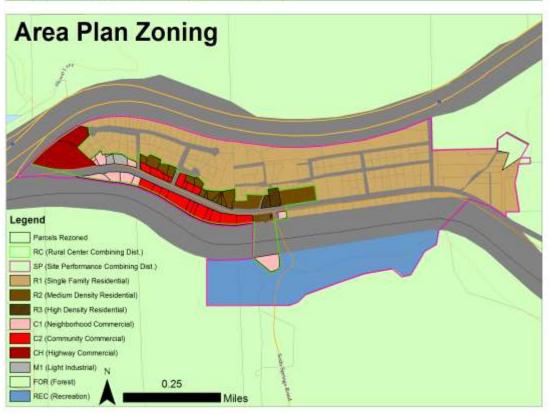

## Exhibit A Soda Springs Area Plan Zoning District Map Amendments

All that certain territory shall be , and the same is hereby rezoned to establish the "R1-SP", "R2-RC", "R2-PD-RC", "R3-RC", "C1-RC", "C2-RC", "CH-RC", "M1-RC", "REC-SP", and "FR-40-SP" zoning, as defined in Chapter II of the Land Use and Development Code, of the County of Nevada, California, as amended, and hereby becomes subject to the allowances and restrictions set forth in the Soda Springs Area Plan. Said amended zoning specifies use of the "RC" Rural Center Combining District and "SP" Site Performance Combining District as follows: