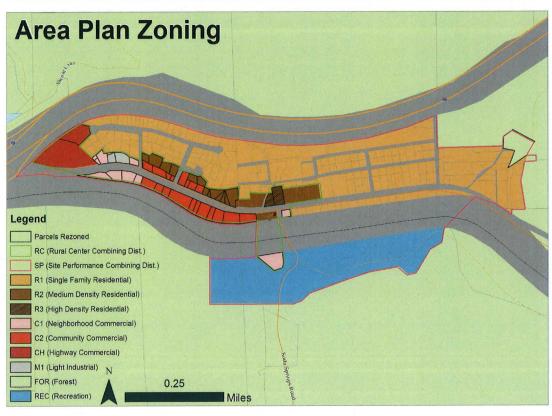

#### **SECTION II:**

Section L-II 1.3.D, Article 1, of Chapter II, of the Land Use and Development Code of the County of Nevada, is hereby amended to provide as follows:

Section L-II 1.3.D Boundary Establishment by Description, by the adoption of an amendment to Zoning District Map Numbers 114 and 119, as shown on Exhibit "A" (map) and Exhibit "B" (APN, address, and proposed Zoning District) attached and made a part of this Ordinance. Said properties contain approximately 141 acres and are located within the Soda Springs Rural Center, as mapped on the General Plan land use map, in eastern Nevada County on Donner Summit.

All that certain territory shall be, and the same is hereby rezoned to establish the "R1-SP", "R2-RC", "R2-PD-RC", "R3-RC", "C1-RC", "C2-RC", "CH-RC", "M1-RC", "REC-SP", and "FR-40-SP" zoning, as defined in Chapter II of the Land Use and Development Code, of the County of Nevada, California, as amended, and hereby becomes subject to the allowances and restrictions set forth in the Soda Springs Area Plan. Said amended zoning specifies use of the "RC" Rural Center Combining District and "SP" Site Performance Combining District as follows:

## Exhibit A Soda Springs Area Plan Zoning District Map Amendments