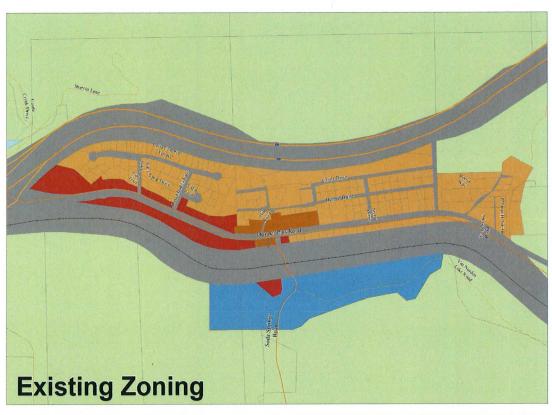

#### **SECTION II:**

Section L-II 1.3.D, Article 1, of Chapter II, of the Land Use and Development Code of the County of Nevada, is hereby amended to provide as follows:

Section L-II 1.3.D Boundary Establishment by Description, by the adoption of an amendment to Zoning District Map Numbers 114 and 119, as shown on Exhibit "A" (map) and Exhibit "B" (APN, address, and proposed Zoning District) attached and made a part of this Ordinance. Said properties contain approximately 141 acres and are located within the Soda Springs Rural Center, as mapped on the General Plan land use map, in eastern Nevada County on Donner Summit.

All that certain territory shall be, and the same is hereby rezoned to establish the "R1-SP", "R2-RC", "R2-PD-RC", "R3-RC", "C1-RC", "C2-RC", "CH-RC", "M1-RC", "REC-SP", and "FR-40-SP" zoning, as defined in Chapter II of the Land Use and Development Code, of the County of Nevada, California, as amended, and hereby becomes subject to the allowances and restrictions set forth in the Soda Springs Area Plan. Said amended zoning specifies use of the "RC" Rural Center Combining District and "SP" Site Performance Combining District as follows:

## Exhibit A Soda Springs Area Plan Zoning District Map Amendments