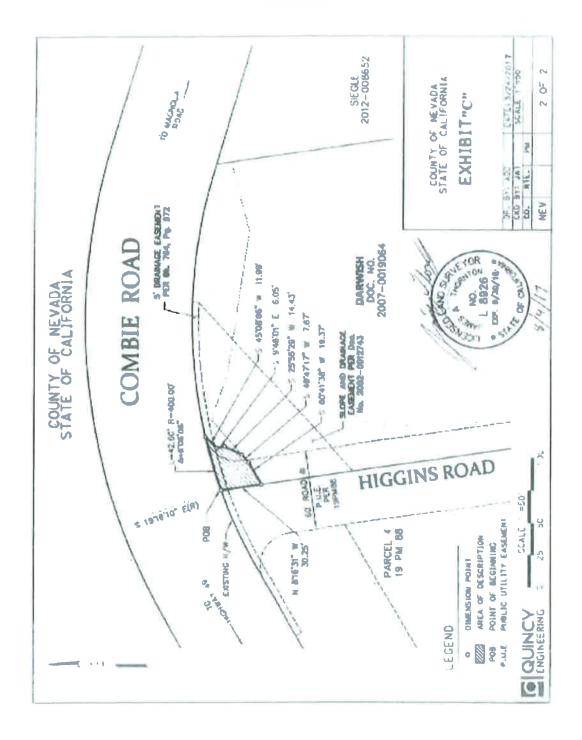

#### EXHIBIT "B"

A PORTION OF THE SOUTH 1/2 OF SECTION 21, TOWNSHIP 14 NORTH, RANGE 8 EAST, M D B & M . IN THE UNINCORPORATED TERRITORY OF NEVADA COUNTY, STATE OF CALIFORNIA. BEING A PORTION OF THE PARCEL DESCRIBED IN THE DOCUMENT RECORDED ON JUNE 14, 2007 AT DOCUMENT NO 2007-0019084-00 OF OFFICIAL RECORDS, NEVADA COUNTY, MORE PARTICULARLY DESCRIBED AS FOLLOWS

BEGINNING AT THE NORTHWESTERLY CORNER OF THE ABOVE DESCRIBED PARCEL. THENCE ALONG THE NORTHERLY LINE OF SAID PARCEL, SAID NORTHERLY LINE ALSO BEING THE SOUTHERLY RIGHT OF WAY LINE OF COMBIE ROAD, EASTERLY ALONG THE ARC OF A CURVE TO THE RIGHT, HAVING A RADIAL BEARING OF \$19°16'10'E. A RADIUS OF 400 00 FEET, A CENTRAL ANGLE OF 6°08'06", AND A LENGTH OF 42 60 FEET;

THENCE LEAVING SAID NORTHERLY LINE \$45°08'06'W, 11.99 FEET

THENCE S09'48'01'E, 6 05 FEET

THENCE \$25"55"29"W, 14 43 FEET,

THENCE \$49'47'17'W. 7 67 FEET:

THENCE \$60"41"38"W, 19 37 FEET, MORE OR LESS TO THE WESTERLY LINE OF SAID PARCEL THENCE ALONG SAID WESTERLY LINE NO8"18"31"W, 30.25 FEET MORE OR LESS, TO THE POINT OF BEGINNING

CONTAINING A TOTAL OF 847 SQUARE FEET, MORE OR LESS

BEARINGS ARE BASED ON THE CALIFORNIA COORDINATE SYSTEM OF 1983 (CCS83) ZONE 2 EPOCH DATE OF 1991 35.

THIS DESCRIPTION WAS PREPARED UNDER MY DIRECTION IN CONFORMANCE WITH SECTION 8726 OF THE BUSINESS AND PROFESSIONS CODE OF THE STATE OF CALIFORNIA

SED LAND SUP

L 8926

EYP 9/30/18

OF CA

EXHIBIT '8' BEING PAGE 2 OF 2 IS HEREIN MADE PART OF THIS DESCRIPTION

JAMES A THORNTON

PLS L8926

DATE