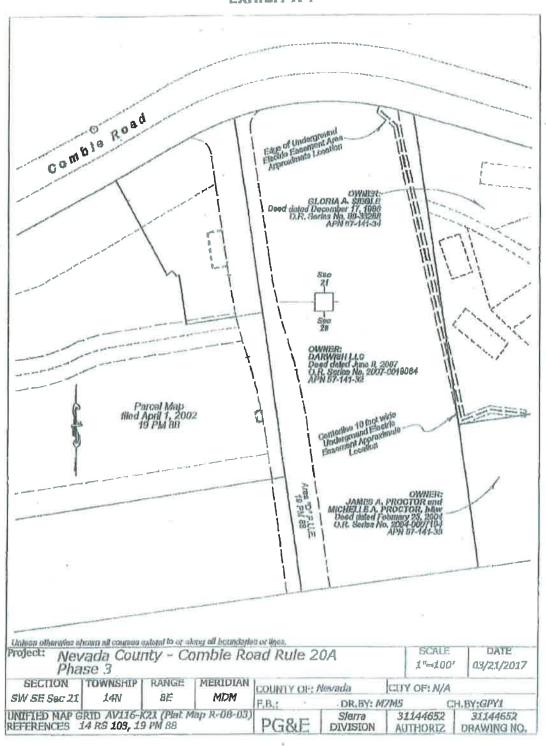

other structure or drill or operate any well within said easement area.

Grantor further grants to Grantee the right to assign to another public utility as defined in Section 216 of the California Public Utilities Code the right to install, inspect, maintain, replace, remove and use communications facilities within said easement area (including ingress thereto and egress therefrom).

The legal description herein, or the map attached hereto, defining the location of this utility distribution easement, was prepared by Grantee pursuant to Section 8730 (c) of the Business and Professions Code.

The provisions hereof shall inure to the benefit of and bind the successors and assigns of the respective parties hereto.

Dated: 1-19 ,2018.

Darwish LLC

By

MOSTABA SEYED MONIA

### **EXHIBIT A-1**



Attach to LD 2114-08-0942

The Area and Division: Area 6, Sierra Division

Land Service Office: Auburn

Operating Department: Electric Distribution

USGS location: M.D.M., T.14N. R.8E., Sec. 21, SW 1/4 of SE 1/4; Sec. 28, NW 1/4 of NE 1/4, NE 1/4 of NW 1/4

FERC License Number(s): N/A

PG&B Drawing Number(s): 31144652

UNIFIED MAP GRID.: AV116-K21

LD of any affected documents: N/A

LD of any Cross-referenced documents: N/A

TYPE OF INTEREST: 04, 06, and 43

SBE Parcel Number: N/A

(For Quitclaims, % being quitolaimed): N/A

PM# with Operation #: PM 31144652 Op 0070

JCN: N/A . .

County: Nevada

Utility Notice Numbers: N/A

851 Approval Application No. N/A Decision

Prepared By: M7MS Checked By: GPY1

A notary public or other officer completing this certificate verifies only the identit