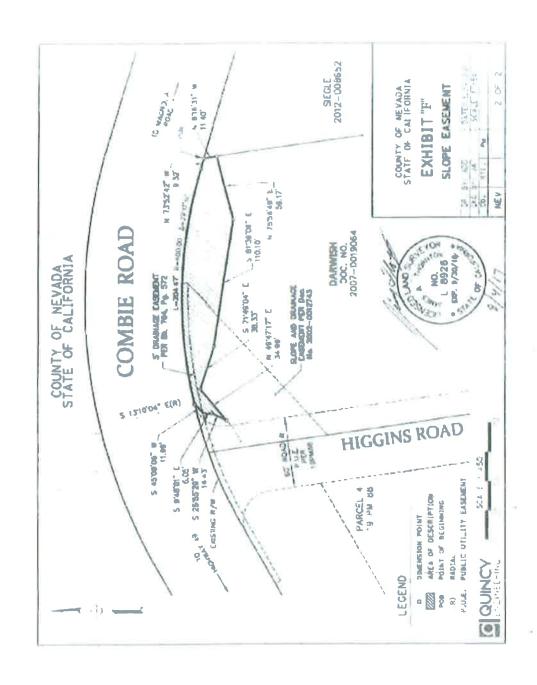

ENCE S09'48'01'E 6 05 FEET.

THENCE \$25'55'29'W, 14 43 FEET

THENCE N49'47'17'E, 34 99 FEET;

THENCE S71'49'04"E, 38 33 FEET

THENCE \$81"39"06"E, 110.10 FEET,

THENCE N75'54'49'E, 56 17 FEET, MORE OR LESS, TO THE WESTERLY LINE OF SAID PARCEL, THENCE ALONG SAID EASTERLY LINE N08'16'31'W 11 40 FEET, MORE OR LESS, TO THE POINT OF BEGINNING

CONTAINING A TOTAL OF 5 926 SQUARE FEET, MORE OR LESS

BEARINGS ARE BASED ON THE CALIFORNIA COORDINATE SYSTEM OF 1983 (CCS83), ZONE 2, EROCH DATE OF 1991 35

THIS DESCRIPTION WAS PREPARED UNDER MY DIRECTION IN CONFORMANCE WITH SECTION 8726 OF THE BUSINESS AND PROFESSIONS CODE OF THE STATE OF CALIFORNIA

EXHIBIT 'B' BEING PAGE 2 OF 2 IS HEREIN MADE PART OF THIS DESCRIPTION

JAMES A. THORNTON

PLS L8926

DATE

PAGE 1 OF 2

NO 29 L 8928 2 1 LEAP 9/30/11 4



☐ Trustee

Signer Is, Representing:

Other:

|                                                                                                          | tificate verifies only the identity of the individual who signed the not the truthfulness, accuracy, or validity of that document.                                                                        |
|----------------------------------------------------------------------------------------------------------|-----------------------------------------------------------------------------------------------------------------------------------------------------------------------------------------------------------|
| State of California County of NEUADA On APRIL 19,2018 before me,  Date  personally appeared MOTTABA S    | Here Insert Name a