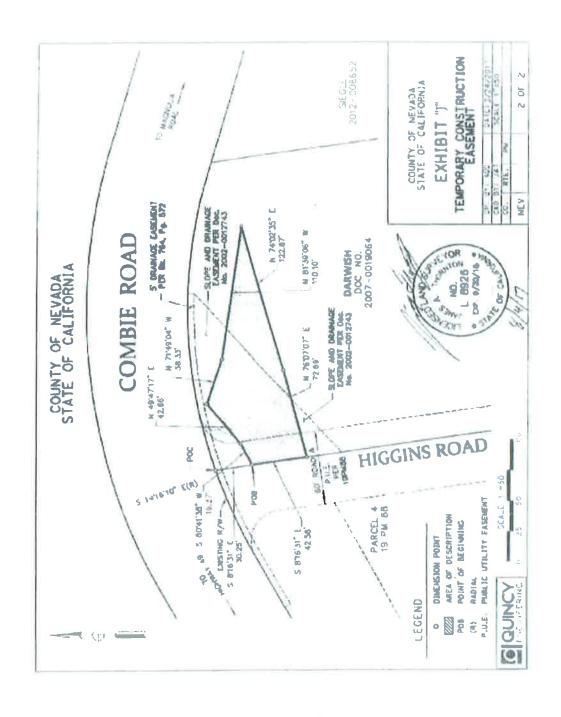

SAID WESTERLY LINE SDE"16"31"E, 42.58 FEET;

THENCE LEAVING SAID WESTERLY LINE N76"07"07"E, 72.69 FEET;

THENCE N74"02'35'E, 122.87 FEET;

THENCE N81"39'06'W. 110.10 FEET;

THENCE N71°49'04'W, 38.33 FEET:

THENCE \$49°47'17 W, 42 68 FEET;

THENCE \$60°41 38'W, 19.37 FEET MORE OR LESS TO THE POINT OF BEGINNING.

CONTAINING A TOTAL OF 7,238 SQUARE FEET, MORE OR LESS.

BEARINGS ARE BASED ON THE CALIFORNIA COORDINATE SYSTEM OF (983 (CCS83), ZONE 2 EPOCH DATE OF 1991.35.

THIS DESCRIPTION WAS PREPARED UNDER MY DIRECTION IN CONFORMANCE WITH SECTION 8728 OF THE BUSINESS AND PROFESSIONS CODE OF THE STATE OF CALIFORNIA

SED LAND SUA

1 8926

EXP. 0/30/18

OF CAL

EXHIBIT 'B' BEING PAGE 2 OF 2 IS HEREIN MADE PART OF THIS DESCRIPTION

JAMES A THORNTON

PLS L8926

PAGE 1 OF 2

DATE

## **EXHIBIT J**



### **CALIFORNIA ALL-PURPOSE ACKNOWLEDGMENT**

CIVIL CODE § 1189 SCHOLDER PLANTAGE OF THE PROPERTY OF THE PROPE

| A notary public or other officer completing this certificate is attached, and no                                  | icate verifies only the identity of the Individual who signed the truthfulness, accuracy, or validity of that document.                                                                                   |
|-------------------------------------------------------------------------------------------------------------------|-----------------------------------------------------------------------------------------------------------------------------------------------------------------------------------------------------------|
| State of California County of