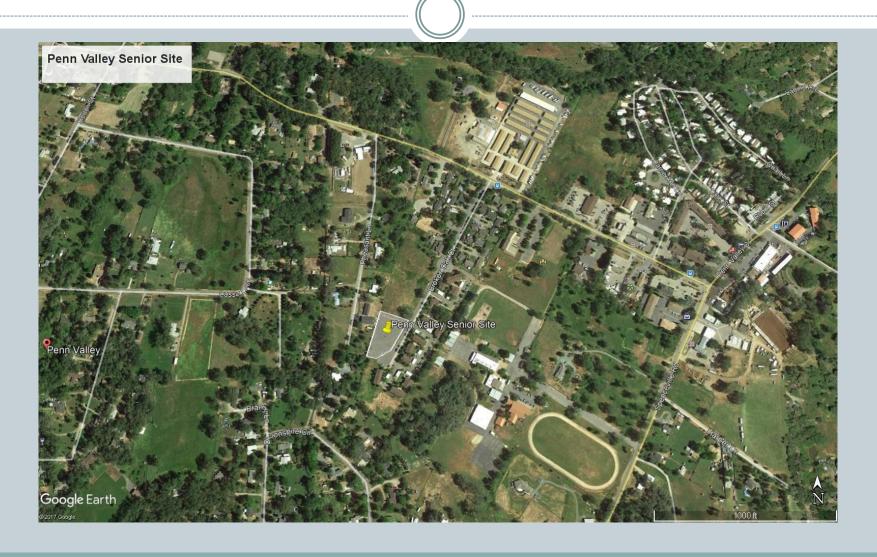

Penn Valley, CA

"Lone Oak" Senior Housing Apartments (31 units)

Penn Valley, CA

"Lone Oak" Senior Housing Apartments (31 units)

VIEW LOOKING NORTH WEST FROM NILUCILLE ST.

COURTYARD VIEW

MENSIONS

GOTTAGE DE SERVICIO