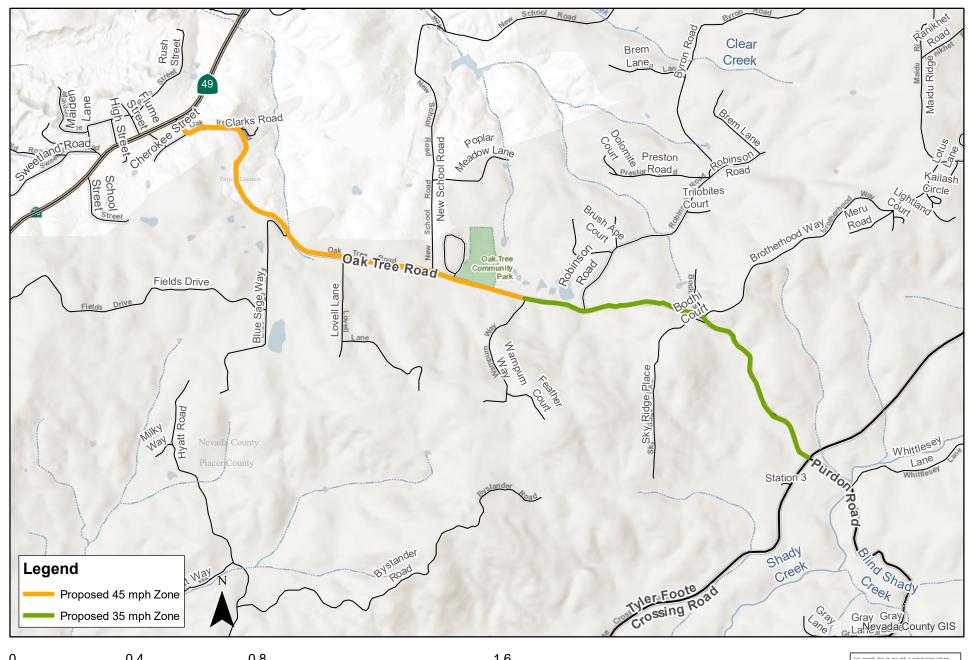

## Oak Tree Road Speed Limit Changes

0 0.4 0.8 1.6 Miles

Divery assessable effect has been enaile to sensus the accuracy of the steps and data prostiled, executively, come of contained may not be accurate. The Greacy of Needlest assesses an expendeding sinteger tens us of the accurate. THE MAINS AN MONEY ACCURATE THAT AND PROPRISED WITHOUT ACCURATE AND ADDRESS AND ADDRESS AND ADDRESS AND ADDRESS AND ADDRESS AND not fasted to, the implied warrantees of menchantality and frence for a particular purpose. Holder making decidences the information powerful on this map, contact the Needle Greacy Public Greace and to confirm the valley of fasting providence of the confirmation of th