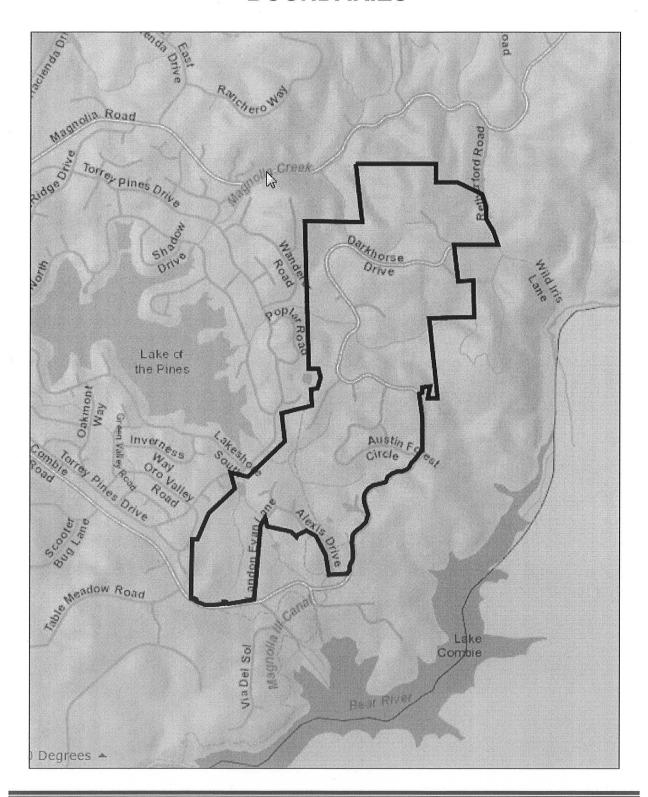

WHEREAS, the Board of Supervisors has received a petition, attached as Exhibit A, requesting annexation into the Darkhorse PRD pursuant to the Streets and Highways Code, Section 1160, et seq. and that a special tax be imposed and levied on the annexed properties; and

NOW, THEREFORE, BE IT HEREBY RESOLVED by the Nevada County Board of Supervisors as follows:

- 1. The Board of Supervisors finds that the above recitals are true and correct.
- 2. It is the Board's intention to annex territory into the Darkhorse PRD located within the boundaries described and shown in Exhibit B, attached hereto and incorporated herein by this reference.

#### Darkhorse Permanent Road Division

In 2002 the Nevada County Board of Supervisors approved Resolution 02-518 forming the Darkhorse Permanent Road Division (PRD). In 2005 and 2011 the Board approved Resolutions 05-280 and 11-429, annexing two more parcels totaling approximately 112 acres into the PRD. There are currently 214 single-family residential lots within the Darkhorse PRD assessed \$298 annually, and one property with the golf course and clubhouse taxed at \$6,600 per year. Other golf course parcels and public parcels, such as those owned by Nevada Irrigation District, are not assessed the PRD taxs. These charges were established with the original 2002 formation of the PRD and have been maintained at this rate with the two subsequent annexations.