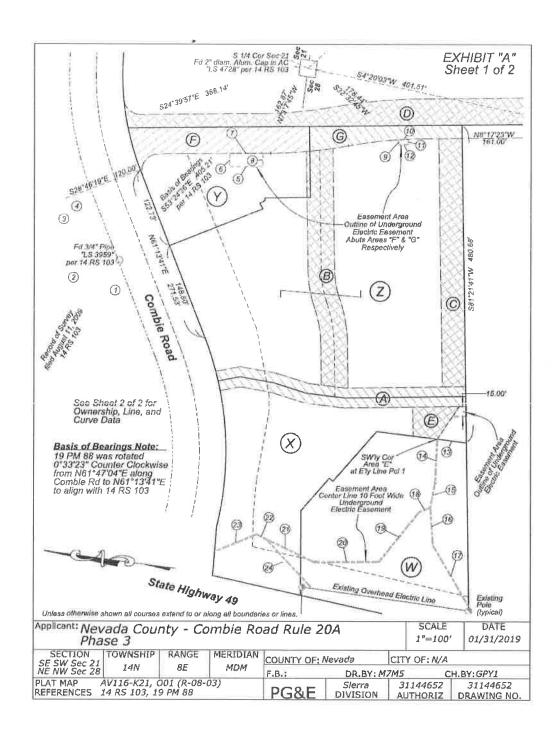

Such underground conduits, pipes, manholes, service boxes, wires, cables, and electrical conductors: aboveground marker posts, risers, and service pedestals; underground and aboveground switches, fuses, terminals, and transformers with associated concrete pads; and fixtures and appurtenances necessary to any and all thereof, as Grantee deems necessary for the distribution of electric energy and communication purposes located within the strip of land outlined by heavy dashed lines on the print of Grantee's Drawing Exhibit "A," Sheets 1 and 2 of 2 attached hereto and made a part hereof.

The foregoing description is based on surveys made by Grantee in February 2016. The basis of bearings used is based on the tie from the south quarter corner of Section 21, monumented by a found 2 inch diameter aluminum cap in asphalt marked "LS 4728" to the found ¼ inch iron pipe with cap marked "LS 3959," as shown on the Record of Survey filed for record August 11, 2009 in Book 14 of Surveys at page 103. Nevada County Records, which course according to said Record of Survey has a bearing of South 53°24'26" East and a distance of 405.21 feet. PARCEL MAP NO. PM 99-002, filed

(continued)

Distribution Easement Rev. (11/15)

for record April 1, 2002 in Book 19 of Parcel Maps at page 88 was rotated 0°33'23" counter clockwise from N61°47'04"E along Combie Rd. to N61°13'41"E to align with said Record of Survey.

(continued)

Distribution Easement Rev. (11/15)

Attach to LD 2114-08-0933 The Area and Division: Area 6, Sierra Division Land Service Office: Auburn Operating Department: Electric Distribution USGS location: M.D.M., T.14N. R.8E., Sec. 21, SE ¼ of SW ¼, and Sec. 28, NE ¼ of NW ¼ FERC License Number(s): N/A PG&E Drawing Number(s): 31144652 UNIFIED MAP GRID NO.: AV116-K21 & O01 (PLAT NO.: R-08-03) LD of any affected documents: N/A LD of any Cross-referenced documents: N/A TYPE OF INTEREST: 04, 06 and 43 SBE Parcel Number: N/A (For Quitelaims, % being quitelaimed): N/A PM # with Operation #: PM 31144652 Op 0070 JCN: N/A County: Nevada Utility Notice Numbers: N/A 851 Approval Application No. N/A Decision N/A Prepared By: M7M5 Checked By: GPY1