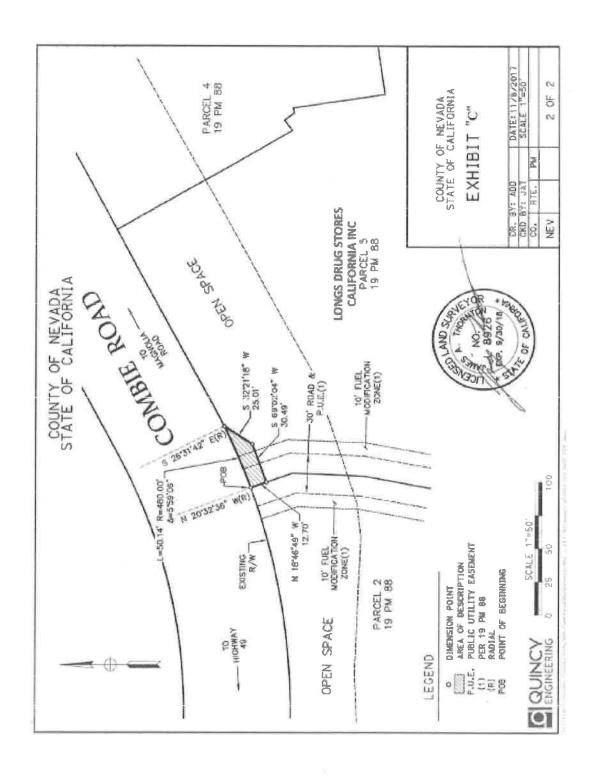

#### EXHIBIT B

A PORTION OF THE SOUTHEAST 1/4 OF THE SOUTHWEST 1/4 OF SECTION 21. TOWNSHIP 14 NORTH, RANGE 8 EAST, M.D.B.& M., IN THE UNINCORPORATED TERRITORY OF NEVADA COUNTY, STATE OF CALIFORNIA; BEING A PORTION OF PARCEL 5, AS SHOWN ON THE PARCEL MAP RECORDED ON APRIL 1, 2002, BOOK 19 OF MAPS AT PAGE 88 OF OFFICIAL RECORDS, NEVADA COUNTY, MORE PARTICULARLY DESCRIBED AS FOLLOWS:

BEGINNING AT THE NORTHWESTERLY CORNER OF SAID PARCEL 5; THENCE ALONG THE NORTHERLY LINE OF SAID PARCEL 5, SAID NORTHERLY LINE ALSO BEING THE SOUTHERLY RIGHT OF WAY LINE OF COMBIE ROAD, NORTHEASTERLY ALONG THE ARC OF A CURVE TO THE LEFT. HAVING A RADIAL BEARING OF N20°32'36'W. A LENGTH OF 50.14 FEET, A RADIUS OF 480.00 FEET, AND A CENTRAL ANGLE OF 05°59'08"; THENCE LEAVING SAID NORTHERLY LINE \$32°21'18'W, 25.01 FEET; THENCE S69°02'04'W, 30.49 FEET, MORE OR LESS, TO THE WESTERLY LINE OF SAID PARCEL 5. THENCE ALONG SAID WESTERLY LINE N18°46'49'W, 12.70 FEET TO THE POINT OF BEGINNING.

CONTAINING A TOTAL OF 523 SQUARE FEET, MORE OR LESS.

BEARINGS ARE BASED ON THE CALIFORNIA COORDINATE SYSTEM OF 1983 (CCS83), ZONE 2, EPOCH DATE OF 1991.35.

THIS DESCRIPTION WAS PREPARED UNDER MY DIRECTION IN CONFORMANCE WITH SECTION 8726 OF THE BUSINESS AND PROFESSIONS CODE OF THE STATE OF CALIFORNIA.

> L 8926 EXP. 9/30/18

> > OF CALFOR

EXHIBIT "B" BEING PAGE 2 OF 2 IS HEREIN MADE PART OF THIS DESCRIPTION.

JAMES A. THORNTON

PLS L8926

DATE

PAGE 1 OF 2

Distribution Easement (Rev.11/15)
RECORDING REQUESTED BY AND RETURN TO: