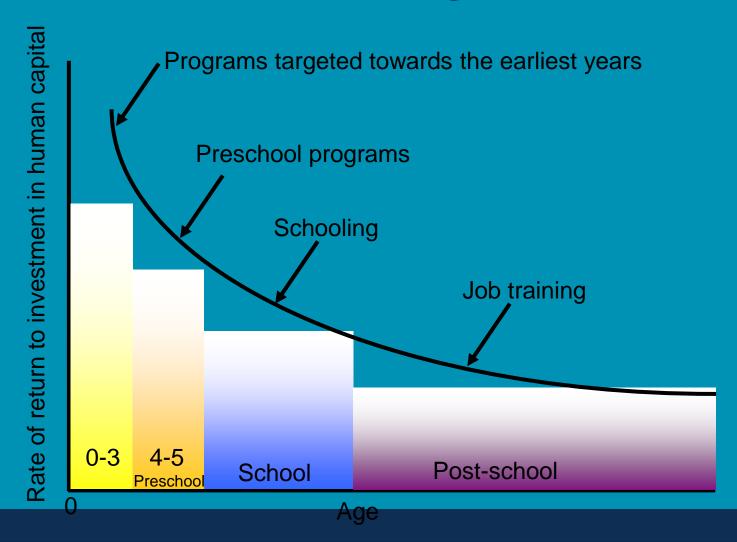

One day, California's success will be measured by the wellbeing of its youngest children.

# Rates of Return to Human Capital Investment at Different Ages



#### Timeline of First 5 Nevada County History

- 1998 CA voters approve Prop. 10, creating First 5
- 1999 The Commission convenes and...
- 2000 Invests in HOME VISITING
- 2001 Invests in CHILD CARE WORKFORCE
- 2001 Invests in EARLY CHILDHOOD MENTAL HEALTH SERVICES
- 2002 Invests in SCHOOL READINESS
- 2003 Invests in COLLABORATIVES
- 2004 Invests in PARENT SUPPORT
- 2006 Invests in FAMILY RESOURCE CENTERS

**KidZone Museum in Truckee** 

Sierra College Child Development Center





**Hope House, Community Recovery Resources** 

Read Me a Story





San Juan Ridge Family Resource Center Preschool Inclusion Program





**Step Up to Kindergarten** 

Foothill Truckee Healthy Babies Program





One day, California's success will be measured by the wellbeing of its youngest children.