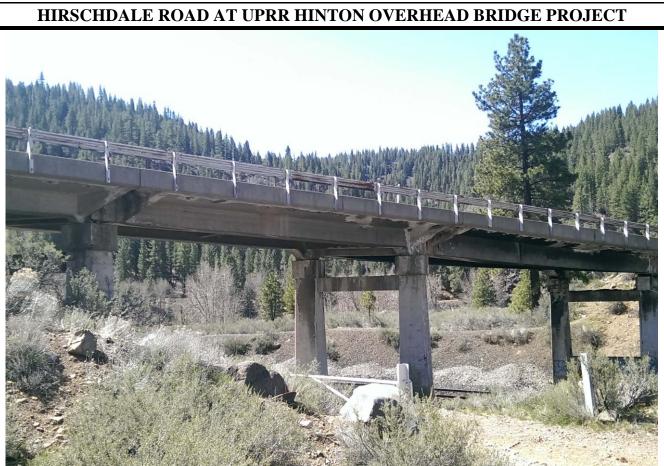

#### SUPERVISORIAL DISTRICT: V

**RECOMMENDATION:** Project Scheduled for Construction in Summer 2021.

**PROJECT LOCATION:** Hirschdale Road west of Hinton Road.

**PROJECT DESCRIPTION:** Both bridges on Hirschdale Road at the Truckee River and at the Union Pacific Railroad (UPRR) Bridge have been identified as being seismically and structurally substandard. This project scope includes seismic retrofit of the existing piers and superstructure. This work will include deck rehabilitation, overhang removal with barrier installation and conversion to a one-lane bridge, installation of pipe/cable restrainers and shear key installation to address seismic deficiencies.

**PROJECT JUSTIFICATION:** Caltrans monitoring reports have determined that the bridge is in a state of deterioration and is considered seismically unstable. The County was awarded Highway Bridge Program (HBP) funding to seismically retrofit and rehabilitate the existing bridge.

| FROJECT COST ESTIMATE |                  |             |
|-----------------------|------------------|-------------|
| Item                  | Funding Source   | Cost        |
| Costs:                | Federal (HBP)    | \$1,583,063 |
|                       | General Fund MOE | \$40,000    |
|                       | Exchange         | \$982       |
| TOTAL                 | TOTAL            | \$1,624,045 |
|                       |                  |             |