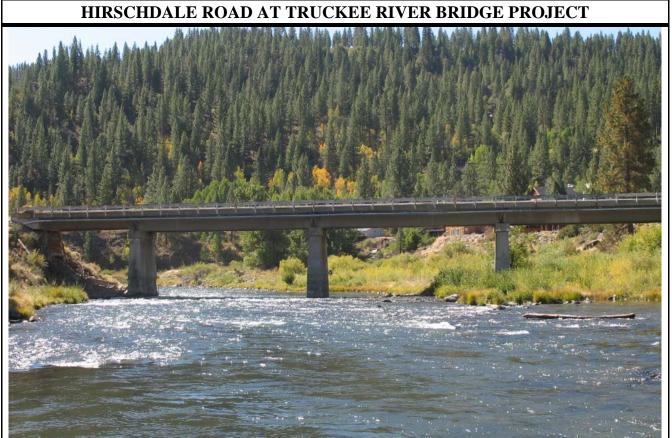

#### SUPERVISORIAL DISTRICT: V

**RECOMMENDATION: Project Scheduled for Construction in Summer 2020-Fall 2020.** 

**PROJECT LOCATION:** Hirschdale Road south of Glenshire Drive.

**PROJECT DESCRIPTION:** Both bridges on Hirschdale Road at the Truckee River and at the Union Pacific Railroad Bridge have been identified as being seismically and structurally substandard. This project scope is expected to retrofit the existing piers and replace the existing superstructure (deck) and abutments. The bridge width will be narrowed to support lower traffic volumes and mixed vehicle, pedestrian, and bicycle usage.

**PROJECT JUSTIFICATION:** Caltrans monitoring reports have determined that the bridge is in a state of deterioration and is considered structurally deficient. In addition, the bridge is currently considered seismically unstable. The County was awarded Highway Bridge Program (HBP) funding to seismically retrofit and rehabilitee the existing bridge.

| PROJECT COST ESTIMATE |                                                                                |                                                                                   |
|-----------------------|--------------------------------------------------------------------------------|-----------------------------------------------------------------------------------|
| Funding Source        | Cost                                                                           |                                                                                   |
| Federal (HBP)         | \$4,796,304                                                                    |                                                                                   |
| General Fund MOE      | \$49,999                                                                       |                                                                                   |
| Exchange              | \$4,697                                                                        |                                                                                   |
| TOTAL                 | \$4,851,000                                                                    |                                                                                   |
|                       | Funding Source         Federal (HBP)         General Fund MOE         Exchange | Funding SourceCostFederal (HBP)\$4,796,304General Fund MOE\$49,999Exchange\$4,697 |