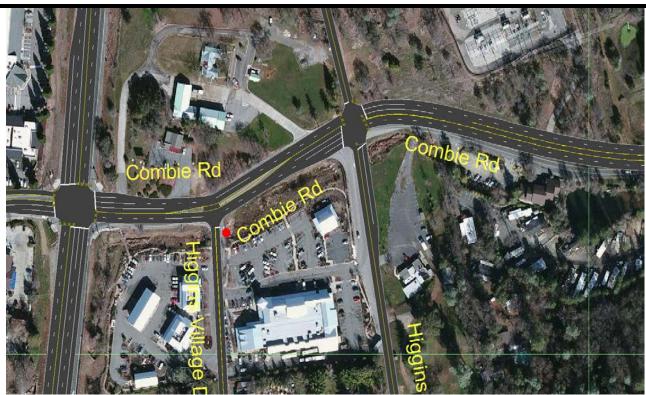

# COMBIE ROAD UTILITY UNDERGROUND PROJECT – PHASE 3A

**PROJECT LOCATION:** Combie Road from State Route 49 to approximately 800' east of Higgins Drive.

**PROJECT DESCRIPTION:** The Department of Public Work's is proposing a phased widening of Combie Road to five lanes, two in each direction with center turn lane, a traffic signal at the Combie Road/Higgins Road intersection, and a class I pedestrian facility along the north side of Combie Road. However, the utility undergrounding work must be completed prior to construction of any road improvements. The utility undergrounding work is schedule for 2018 and will be funded by Pacific Gas and Electric's Rule 20A allocation. Phase 3A, proposes undergrounding between Highway 49 to the PG&E substation property (0.30 miles east).

**PROJECT JUSTIFICATION:** Proposed commercial development will increase traffic and decrease level of service, necessitating road improvements. Additionally, these improvements have been identified within the Higgins Area Plan.

#### **COMBIE ROAD CORRIDOR IMPROVEMENT PROJECT**

**PROJECT LOCATION:** Combie Road from State Route 49 to W. Hacienda Drive.

**PROJECT DESCRIPTION:** This project proposes to: 1) widen Combie Road to five lanes, (two through lanes in each direction plus a center turn lane), between Highway 49 and Higgins Road; 2) install a traffic signal at the Combie Road/Higgins Road intersection, and 3) construct a class I pedestrian facility along the north side of Combie Road from Highway 49 to W. Hacienda Drive.