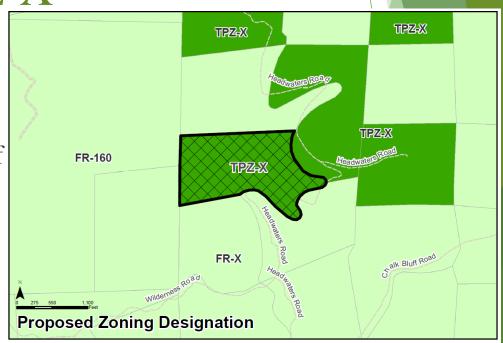

# Existing Zoning: FR-X

Protection, production and management of timber, timber support uses. A variety of commercial & institutional uses are potentially allowable.

Proposed Zoning: TPZ-X

Land devoted to the growing and harvesting of timber, and for compatible uses that do not significantly detract from that use of the land.