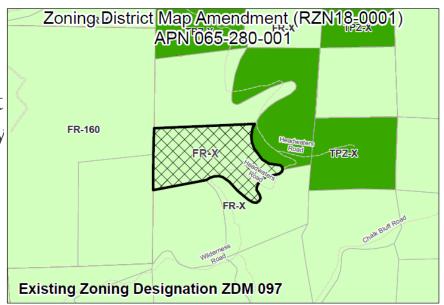

# Existing Zoning: FR-X

Protection, production and management of timber, timber support uses. A variety of commercial & institutional uses are potentially allowable.

Proposed Zoning: TPZ-X

Land devoted to the growing and harvesting of timber, and for compatible uses that do not significantly detract from that use of the land.

### Recommendations

- Find the rezone statutorily exempt from CEQA pursuant to CEQA Section 15264.
- Adopt the Ordinance to amend Zoning District Map No. 97 to rezone APN 065-280-001 from FR-X to TPZ-X, based on Findings 1-4.