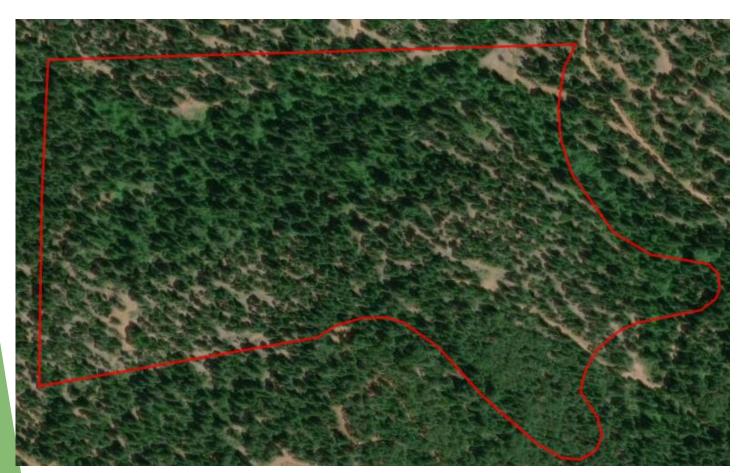

# Mena TPZ Rezone (RZN18-0001)

14122 Headwaters Road Nevada City, California APN: 065-280-001

Board of Supervisors March 26, 2019