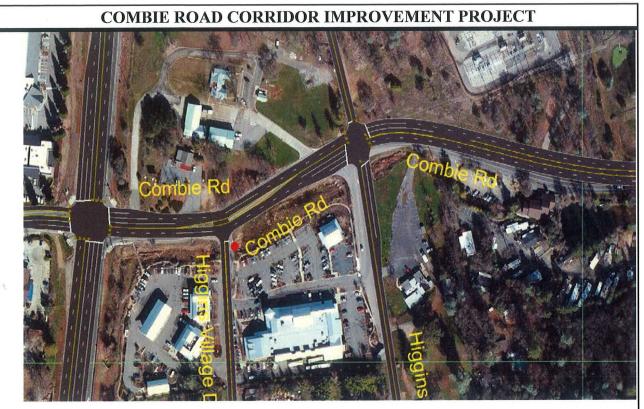

WHEREAS, the funding from SB 1 will help Nevada County maintain and rehabilitate 12 roads throughout Nevada County and add active transportation infrastructure on Combie Road this year and numerous similar projects in the future; and