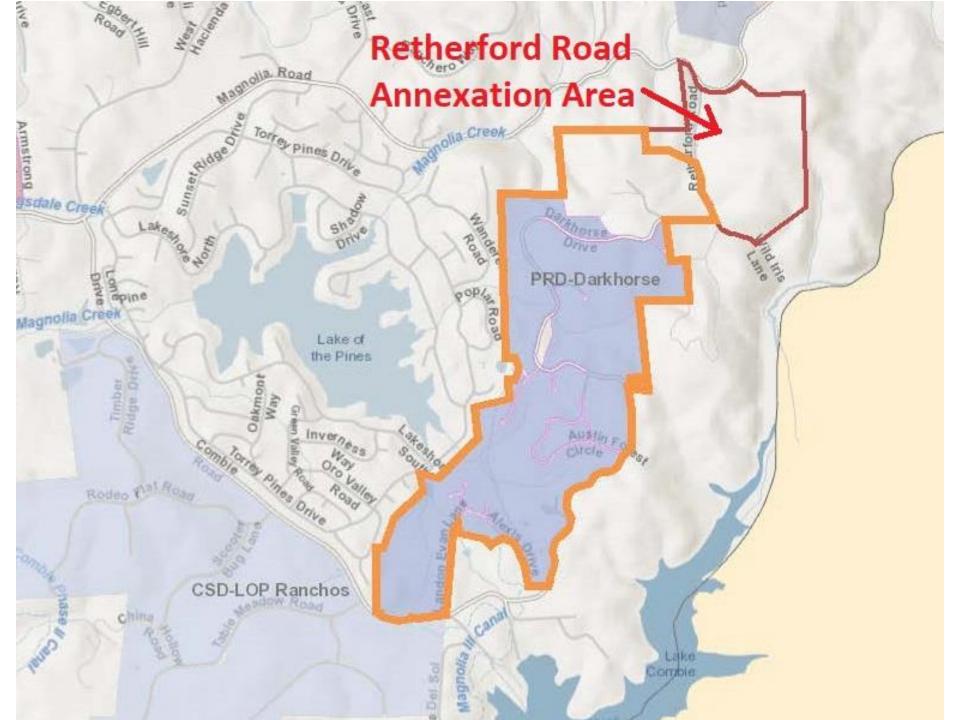

## **Darkhorse PRD** Retherford Road Area Annexation and Special Tax Collection

## Background

- Located in District 2
- Darkhorse PRD has 214 SF residential lots and 1 golf course parcel
- Existing PRD has special tax of \$298 for residential parcels and \$6600 for golf course parcel
- Retherford Rd area adjoins Darkhorse to the north and provides important secondary access to Magnolia Rd

## Background

- Residents approached County with petition in 2018 to annex into Darkhorse PRD at same rate of \$298 per SF lot
- Board approved Resolution of Intent on 2/12/2019
- Public notices and ballots completed in accordance with Govt and Streets & Hwy Codes