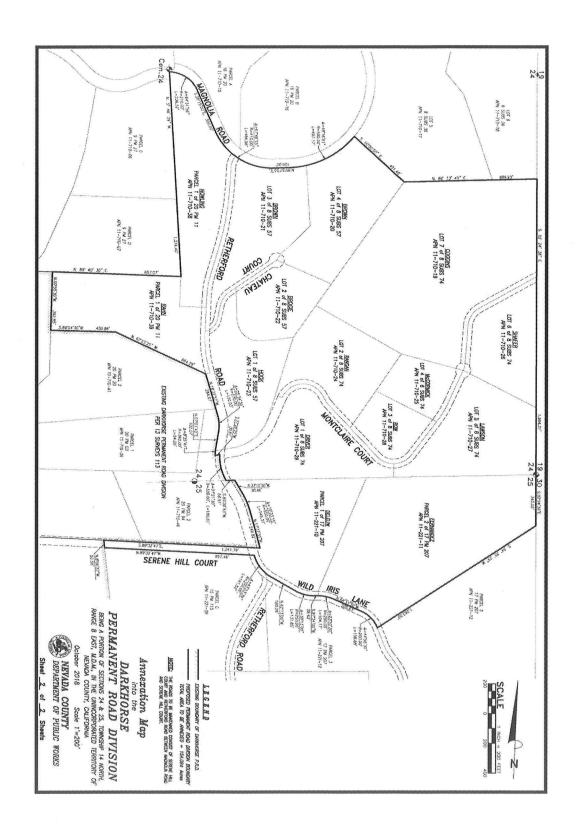

On March 2, 2018, property owners taking access from Retherford Road, a private road, submitted a petition to the Nevada County Department of Public Works Department requesting annexation into the Darkhorse PRD for road maintenance services. The annexation area includes 15 parcels adjacent to and north of the Darkhorse subdivision, as shown in the attached map of the PRD boundaries. In the petition, 11 of the 15 property owners within the proposed annexation area requested annexation into the PRD. The properties within the annexation area are listed in **Appendix A**. Annexation area boundaries are described and shown in **Appendix B**.

#### B. Service Area

The maintenance segments in the proposed annexation area consist of Serene Hill Court and Retherford Road from Magnolia Road to Serene Hill Court, a total of approximately 3,860 feet, which together provide a connection from Darkhorse Drive to Magnolia Road. These roads provide an important secondary access route for the Darkhorse subdivision.

## **APPENDIX A – ASSESSMENT ROLL**Darkhorse PRD Retherford Road Annexation

| Parcel Number | Site Address           | APN             |
|---------------|------------------------|-----------------|
| 1             | 22939 Wild Iris Lane   | 011-221-010-000 |
| 2             | 22737 Montclaire Court | 011-221-011-000 |
| 3             | 22912 Montclaire Court | 011-710-019-000 |
| 4             | 22817 Chateau Court    | 011-710-020-000 |
| 5             | 22788 Chateau Court    | 011-710-021-000 |
| 6             | 22743 Chateau Court    | 011-710-022-000 |
| 7             | 22687 Chateau Court    | 011-710-023-000 |
| 8             | 22650 Montclaire Court | 011-710-024-000 |
| 9             | 22866 Montclaire Court | 011-710-025-000 |
| 10            | 22915 Montclaire Court | 011-710-026-000 |
| 11            | 22811 Montclaire Court | 011-710-027-000 |
| 12            | 22810 Montclaire Court | 011-710-028-000 |
| 13            | 22575 Montclaire Court | 011-710-029-000 |
| 14            | 22252 Retherford Road  | 011-710-038-000 |
| 15            | 22346 Retherford Road  | 011-710-039-000 |

## APPENDIX B – LEGAL DESCRIPTION AND MAP OF ANNEXATION BOUNDARIES