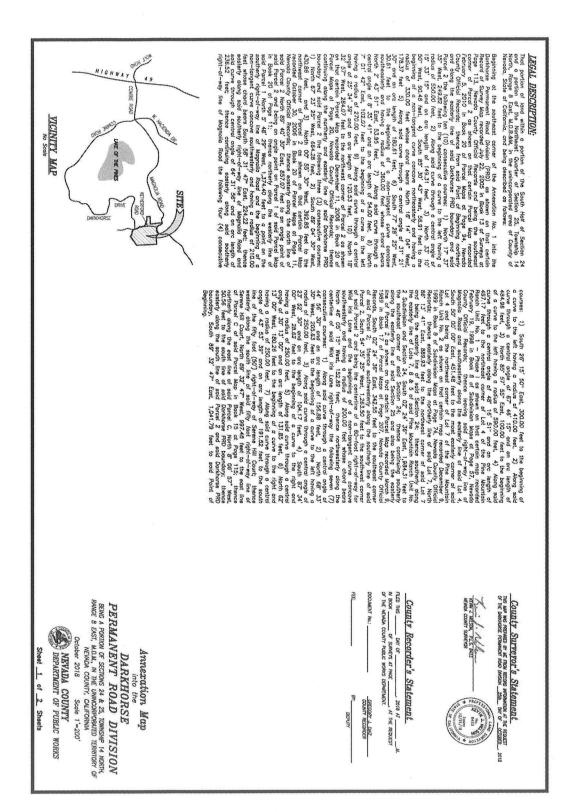

## APPENDIX B – LEGAL DESCRIPTION AND MAP OF ANNEXATION BOUNDARIES

### **Darkhorse PRD Retherford Road Annexation**

That portion of land within a portion of the South Half of Section 24 and a portion of the Northeast Quarter of Section 25, Township 14 North, Range 8 East, M.D.B.&M, in the unincorporated area of County of Nevada, State of California, and being described as follows:

Beginning at the southeast corner of the Annexation No. 1 into the Darkhorse Permanent Road Division (PRD) as shown on that certain Record of Survey Map recorded July 22, 2005 in Book 13 of Surveys at Page 113, Nevada County Official Records and being the southeast corner of Parcel 2 as shown on that certain Parcel Map recorded February 5, 2010 in Book 20 of Parcel Maps at Page 94. Nevada County Official Records: thence from said Point of Beginning northerly and along the easterly line of said Darkhorse PRD boundary and said Parcel 2 the following ten (10) consecutive courses: 1) North 17° 37' 35" West, 249.82 feet to the beginning of a curve to the left having a radius of 550.00 feet, 2) Along said curve through a central angle of 15° 33' 15" and an arc length of 149.31 feet, 3) North 33° 10' 50" West, 90.48 feet, 4) South 85° 30' 43" West, 56.91 feet to the beginning of a non-tangent curve concave northeasterly and having a radius of 330.00 feet whose chord bears North 16° 14' 04" West, 178.37 feet 5) Along said curve through a central angle of 31° 21' 30" and an arc length of 180.61 feet, 6) South 77° 28' 25" West, 30.61 feet to the beginning of a non-tangent curve concave southeasterly and having a radius of 360.00 feet whose chord bears North 2° 43' 51" East, 53.95 feet, 7) Along said curve through a central angle of 8° 35' 41" and an arc length of 54.00 feet, 8) North 7° 01' 42" East, 102.07 feet to the beginning of a curve to the left having a radius of 270.00 feet, 9) Along said curve through a central angle of 25° 34' 39" and an arc length of 120.53 feet, 10) North 18° 32' 57" West, 284.07 feet to the northwest corner of Parcel 2 as shown on that certain Parcel Map recorded December 11, 2006 in Book 20 of Parcel Maps at Page 20, Nevada County Official Records; thence continuing along the northerly and easterly line of said Darkhorse PRD boundary and said Parcel 2 the following three (3) consecutive courses: 1) North 67° 23' 25" West, 664.28 feet, 2) South 89° 04' 30" West, 430.86 feet, and 3) North 00° 55' 30" West, 392.85 feet to the northwest corner of Parcel 2 as shown on that certain Parcel Map recorded October 30, 2006 in Book 20 of Parcel Maps at Page 11, Nevada County Official Records; thence easterly along the north line of said Parcel 2 North 89° 40' 30" East, 857.07 feet to an angle point of said Parcel 2 and being an angle point on Parcel 1 of said Parcel Map in Book 20 at Page 11; thence northerly along the westerly line of said Parcel 1 North 5° 48' 29" West, 1,374.40 feet to a point on the southerly right-of-way line of Magnolia Road and the beginning of a non-tangent curve concave southwesterly and having a radius of 210.00 feet whose chord bears South 58° 31' 47" East, 224.22 feet; thence easterly along said southerly right-of-way line of Magnolia Road and said curve through a central angle of 64° 31' 56" and an arc length of 236.52 feet; thence continuing easterly along said southerly right-ofway line of Magnolia Road the following four (4) consecutive courses: 1) South 26° 15' 50" East, 300.00 feet to the beginning of a curve to the left having a radius of 410.00 feet. 2) Along said curve through a central angle of 67° 46' 15" and an arc length of 484.96 feet, 3) North 85° 57' 55" East, 100.00 feet to the beginning of a curve to the left having a radius of 590.00 feet, 4) Along said curve through a central angle of 48° 16' 51" and an arc length of 497.17 feet to the northeast corner of Lot 4 of the Pine Mountain Ranch Unit No. 1 - Phase I as shown on that certain map recorded February 19, 1998 in Book 8 of Subdivision Maps at Page 57, Nevada County Official Records: thence leaving said right-of-way line of Magnolia Road and

southeasterly along the easterly line of said Lot 4, South 50° 00' 00' East, 451.48 feet to the most easterly corner of said Lot 4 and being the northwest corner of Lot 7 of the Pine Mountain Ranch Unit No. 2 as shown on that certain map recorded December 9, 1999 in Book 8 of Subdivision Maps at Page 74, Nevada County Official Records; thence easterly along the northerly line of said Lot 7, North 86° 13' 41" East, 889.93 feet to the northeast corner of said Lot 7 and being the easterly line of said Section 24; thence southerly along the easterly line of Lots 7, 8 & 5 of said Pine Mountain Ranch Unit No. 2 Subdivision and Section 24, South 02° 24' 36" East, 1,984.31 feet to the southeast corner of said Section 24; thence continuing southerly along the easterly line of said Section 25 and also being the easterly line of Parcel 2 as shown on that certain Parcel Map recorded March 9, 1989 in Book 17 of Parcel Maps at Page 207, Nevada County Official Records, South 02° 24' 36" East, 342.55 feet to the southeast corner of said Parcel 2; thence southwesterly along the southerly line of said Parcel 2, South 54° 35' 25" West, 1,263.50 feet to the southwest corner of said Parcel 2 and being the centerline of a 60-foot right-of-way for Wild Iris Lane and the beginning of a non-tangent curve concave southwesterly and having a radius of 200.00 feet whose chord bears North 46° 05' 15" West, 152.89 feet; thence northwesterly along the centerline of said Wild Iris Lane right-of-way the following seven (7) consecutive courses: 1) Along said curve through a central angle of 44° 56' 30" and an arc length of 156.88 feet, 2) North 68° 33' 30" West, 205.63 feet to the beginning of a curve to the left having a radius of 250.00 feet, 3) Along said curve through a central angle of 23° 52' 30" and an arc length of 104.17 feet, 4) South 87° 34' 00" West, 28.62 feet to the beginning of a curve to the right and having a radius of 250.00 feet, 5) Along said curve through a central angle of 30° 13' 00" and an arc length of 131.85 feet, 6) North 62° 13' 00" West, 180.26 feet to the beginning of a curve to the right and having a radius of 250.00 feet, 7) Along said curve through a central angle of 43° 53' 39" and an arc length of 191.52 feet to the south line of the fifty foot (50') right-of-way of Serene Hill Court; thence westerly along the south line of said fifty foot right-of-way line of Serene Hill Court, North 89° 32' 47" West, 997.48 feet to the east line of Parcel C of said Parcel Map in Book 15 at Page 115; thence northerly along the east line of said Parcel C, North 8° 06' 57" West. 50.56 feet to the south line of said Darkhorse PRD boundary; thence easterly along the south line of said Parcel 2 and said Darkhorse PRD boundary, South 89° 32' 47" East, 1,041,79 feet to said Point of Beginning.

The herein described property contains an area of 154.09 acres, more or less.

This description has been prepared by me, or under my direct supervision, in conformance with the Professional Land Surveyors Act, on October 25, 2018.

Kevin J. Nelson, P.L.S. 8423

Expires 12-31-18