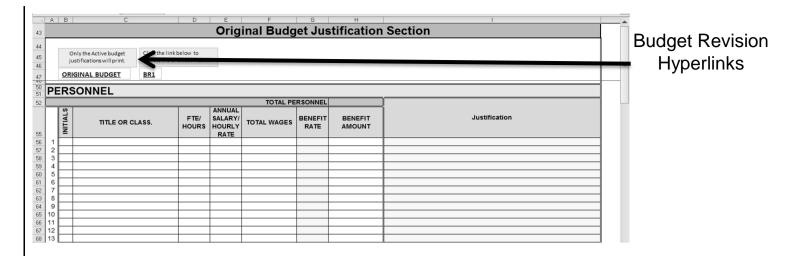

#### **Budget Revision Hyperlinks**

At the top of the Justification sheet you will find hyperlinks for BR1, BR2, and BR3. The hyperlinks allow you to easily access the justification section for each budget revision. The justification sheets will clearly indicate "ACTIVE" or "NOT ACTIVE" depending on the activated budget. For your convenience, the initial values on the budget revisions will be identical. Any changes to the budget revision justifications will carry over to the next budget revision justification.