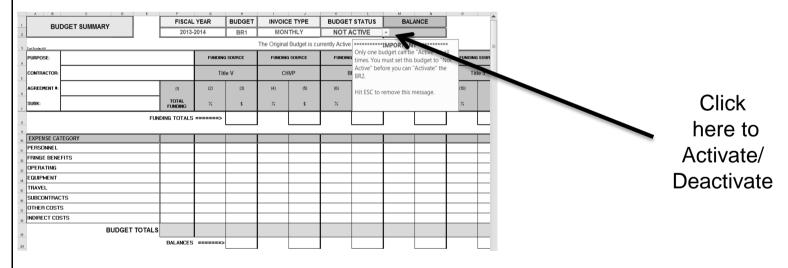

The template keeps track of the budget revisions by indicating "ACTIVE" or "NON-ACTIVE" on each budget sheet. The ORIGINAL BUDGET is currently the "ACTIVE" budget and should you need a budget revision, you will need to change the ORIGINAL BUDGET to "NON-ACTIVE" before you can make the budget revision (BR1) "ACTIVE". To activate/deactivate click on cell K2. This procedure applies to all budget revisions.