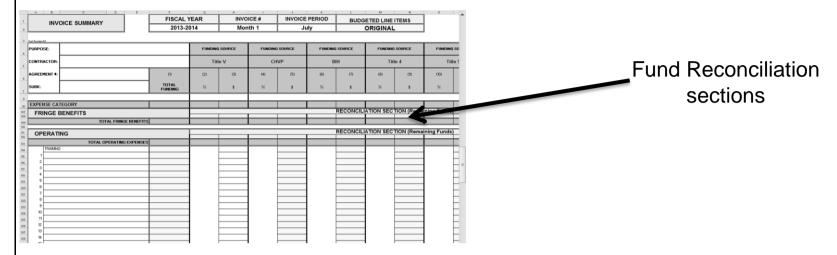

#### Invoice Fund Reconciliation

Invoices are now equipped with fund reconciliations above each expense category. The fund reconciliation section shows the remaining balance of each funding source up to the current invoice only. Keep in mind, if there are any negatives in the fund reconciliation section they will automatically be deducted from your total reimbursement.