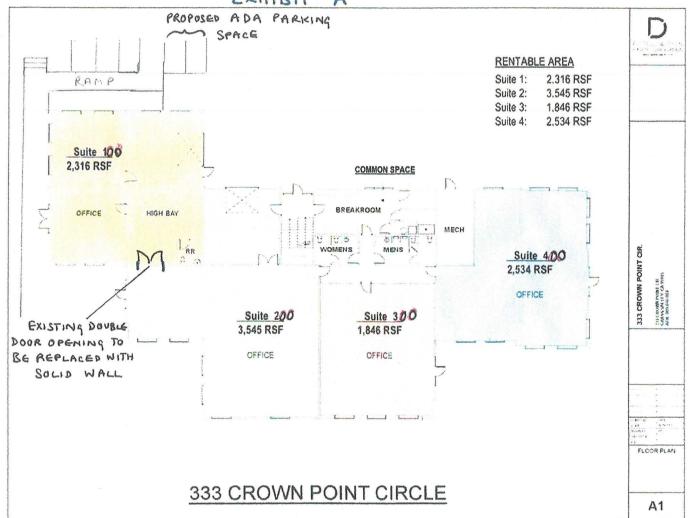

WHEREAS, the Elections Office and Facilities Management has identified available space for lease at 333 Crown Point Circle Suite 100 in Grass Valley which is 2,316 square feet and will meet the needs of the elections warehouse functions. The new location will provide a larger space to optimize workflow and security and will free up the existing space for use in addressing County-wide storage needs; and

WHEREAS, the base rent will be \$2,316 per month, with an annual CPI increase, monthly common area maintenance based on actuals estimated at \$0.37 per sq. ft per month, and a \$4,000 security deposit; and

WHEREAS, Tenant improvements have been negotiated to include the Landlord replacing an internal door with a solid wall at the Landlord's expense and equally sharing the expense for updating the one ADA parking space to compliance, with the County maximum share of \$5,000; and

- 1. The Board of Supervisors herby approves the Lease Agreement by and between Tom Huening, Trustee of the Living Trust of Thomas Richard Heuning and the County of Nevada for 2,316 square feet of warehouse and office space located at 333 Crown Point Circle Suite 100, Grass Valley, California in substantially the form attached hereto, in the amount of \$2,316 per month, monthly common area maintenance based on actuals estimated at \$0.37 per sq ft per month, a security deposit of \$4,000, \$5,000 County share of tenant improvements for the period commencing on September 1, 2019 and ending on August 31, 2024, and the Chair of the Board is hereby authorized to execute the lease Agreement on behalf of the County of Nevada.
- 2. The Board hereby approves additional costs for moving and occupancy including moving services, IT network connections and equipment, project management costs from Facilities Management and Information Services, security cameras, and alarm monitoring for the amount of \$54,976.
- 3. The Auditor Controller is directed to release \$90,705 from Unassigned Fund Balance of the General Fund and amend the Fiscal Year 2019/20 Elections Office budget as follows: