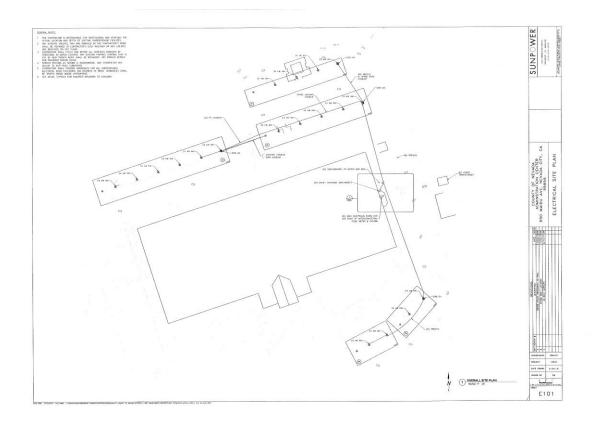

Assignee, an easement for ingress, egress and regress to, from and over the above described lands sufficient to acquire, install, maintain, modify, repair and/or repossess the NCREBs Solar Equipment as shown in Exhibit A-1 and Exhibit A-2, attached hereto and incorporated herein by this reference.

EXHIBIT A-1 NCREBs Solar Equipment (Adminsitration Center)

EXHIBIT A-2 NCREBs Solar Equipment (County Jail)