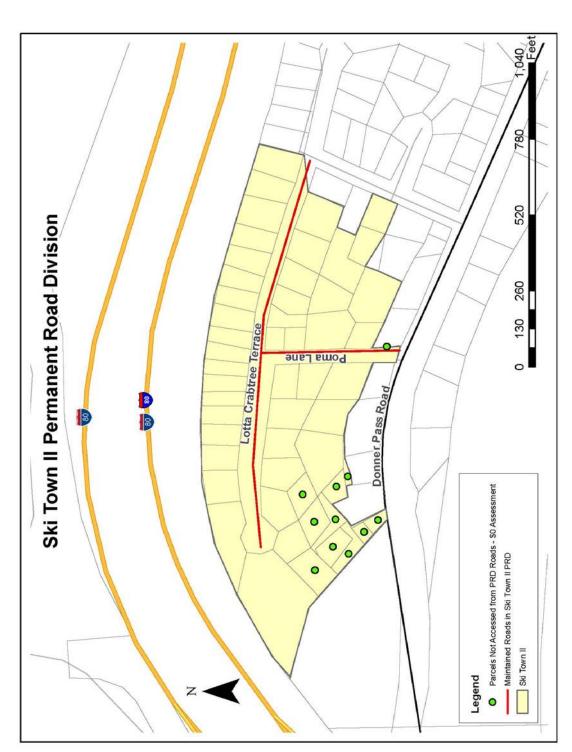

# APPENDIX B List of Parcels Not Subject to PRD Charges

| Number | Assessor's Parcel No. | Address                | Reason                                                     |
|--------|-----------------------|------------------------|------------------------------------------------------------|
| 1      | 047-101-006           | 21985 Yuba Trail       | Not accessed from PRD roads and unbuildable per SUB 07/081 |
| 2      | 047-101-007           | 21976 Yuba Trail       | Not accessed from PRD roads                                |
| 3      | 047-101-008           | 21946 Yuba Trail       | Not accessed from PRD roads                                |
| 4      | 047-101-009           | 21935 Yuba Trail       | Not accessed from PRD roads                                |
| 5      | 047-101-037*          | 21923 Yuba Trail       | Unbuildable                                                |
| 6      | 047-410-011*          | 21981 Yuba Trail       | Not accessed from PRD roads and unbuildable per SUB 07/081 |
| 7      | 047-410-012*          | N/A                    | Not accessed from PRD roads and unbuildable per SUB 07/081 |
| 8      | 047-410-013*          | 21964 Donner Pass Road | Not accessed from PRD roads and unbuildable per SUB 07/081 |
| 9      | 047-410-014*          | 21971 Yuba Trail       | Unbuildable per SUB 07/081                                 |
| 10     | 047-410-025           | 21995 Yuba Trail       | Not accessed from PRD roads                                |
| 11     | 047-420-023*          | 10049 Poma Lane        | Unbuildable                                                |
|        |                       |                        |                                                            |

\* These parcels are currently not being charged. Remaining listed parcels will also have PRD parcel charges lowered to \$0.

**APPENDIX C** 

ENGINEER'S REPORT – Ski Town II PRD Assessment Amendment

APPENDIX D Map of Parcels Subject to PRD Charges