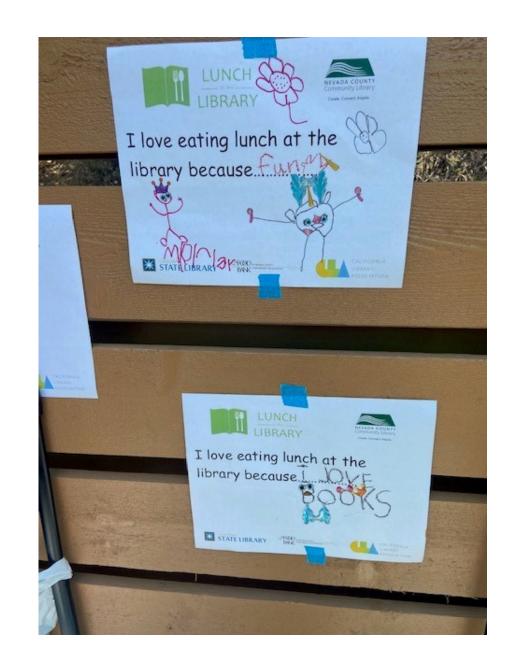

#### Families picking up lunches and Grab-and-Go Bags at Truckee Pines Apartments

Lunch and crafts outside the Penn Valley Library

We asked kids in Penn Valley why they love eating lunch at the library

A family about to enjoy lunch outside the Grass Valley Library