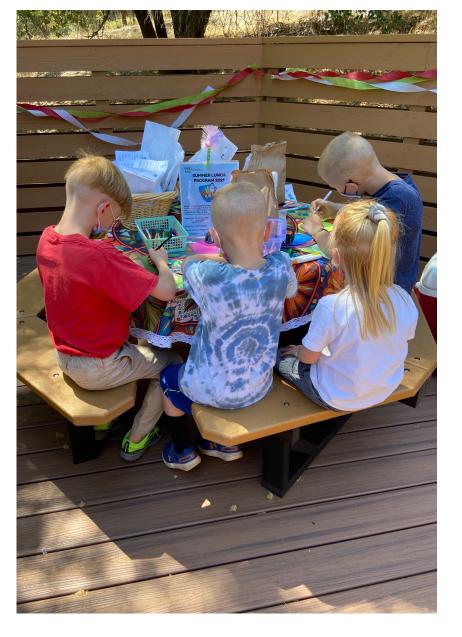

#### Families picking up lunches and Grab-and-Go Bags at Truckee Pines Apartments

Lunch and crafts outside the Penn Valley Library

We asked kids in Penn Valley why they love eating lunch at the library

A family about to enjoy lunch outside the Grass Valley Library