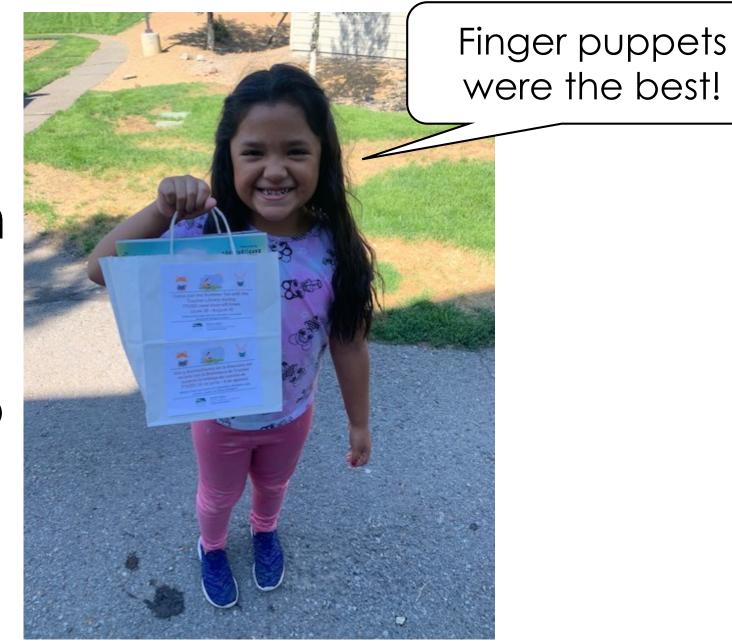

#### Families picking up lunches and Grab-and-Go Bags at Truckee Pines Apartments

Lunch and crafts outside the Penn Valley Library

We asked kids in Penn Valley why they love eating lunch at the library

A family about to enjoy lunch outside the Grass Valley Library