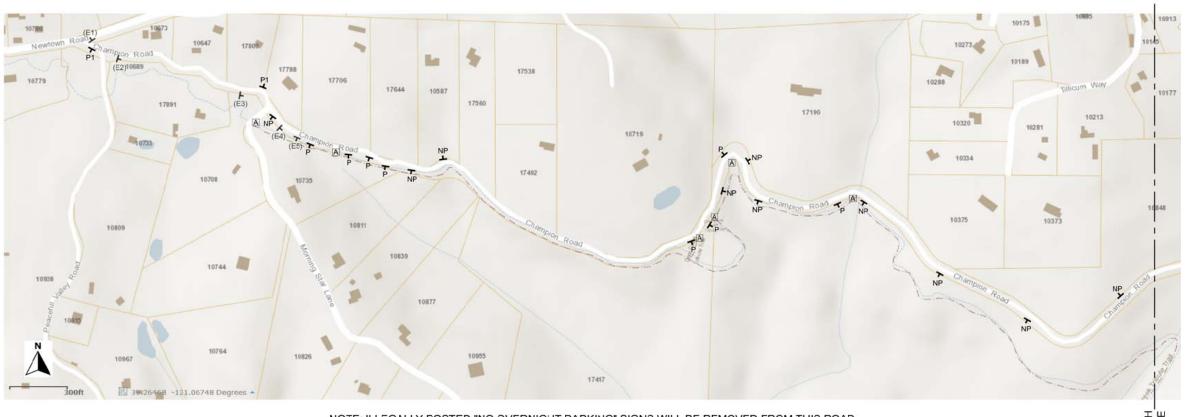

## Champion Road Signage Plan (1/2)

| NEW<br>SIGNS      |              | P1                                           |             |                            |                                 | NP                        | Р                               |                                            |                                      |                                                                                        |
|-------------------|--------------|----------------------------------------------|-------------|----------------------------|---------------------------------|---------------------------|---------------------------------|--------------------------------------------|--------------------------------------|----------------------------------------------------------------------------------------|
| EXISTING<br>SIGNS | (E1)         |                                              | (E2)        | (E3)                       | (E4)<br>(E7)                    | (E5)                      |                                 | (E6)                                       | (E8)                                 | (E9)                                                                                   |
|                   | STOP<br>R1-1 | R30A(CA)  PARKING 10PM-5AM PARK OFF PAVEMENT | W1-3 W13-1P | W1-5 W7-3aP NEXT 2.5 MILES | \$1000 FINE<br>FOR<br>LITTERING | PARKING ANY TIME  R28(CA) | PARKING<br>10PM-55M<br>R30A(CA) | NO<br>DUMPING<br>Insue (GRAY ORIGINAL) STR | PARK HERE OFF ROAD  Remove this sign | W1-1  Turn existing sign around to face east and place on eastern side of utility pole |

A - TRAIL ACCESS