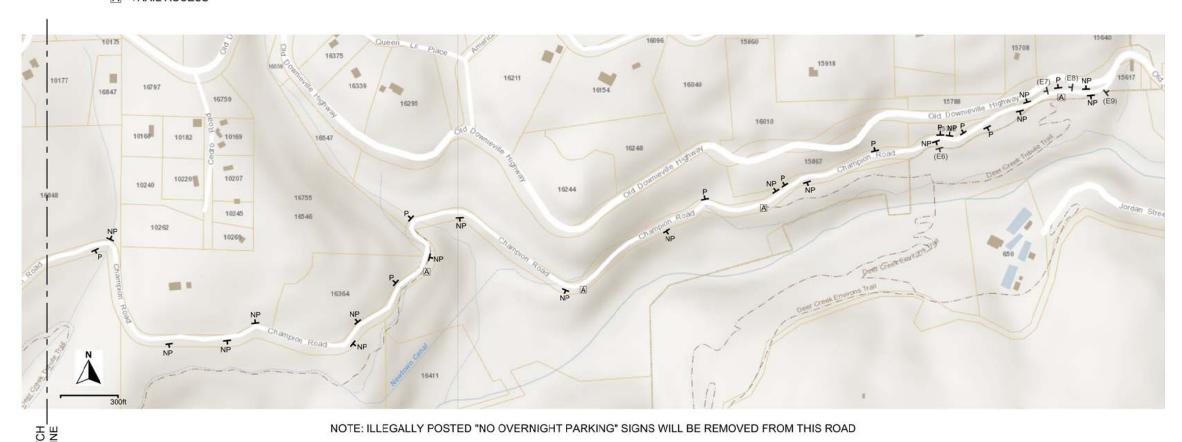

## Champion Road Signage Plan (2/2)

| NEW<br>SIGNS      |              | P1                                            |             |                            |                                 | NP                        | Р                               |                                            |                                      |                                                                                        |
|-------------------|--------------|-----------------------------------------------|-------------|----------------------------|---------------------------------|---------------------------|---------------------------------|--------------------------------------------|--------------------------------------|----------------------------------------------------------------------------------------|
| EXISTING<br>SIGNS | (E1)         |                                               | (E2)        | (E3)                       | (E4)<br>(E7)                    | (E5)                      |                                 | (E6)                                       | (E8)                                 | (E9)                                                                                   |
|                   | STOP<br>R1-1 | R30A(CA)  PARKING 10PM-5AM  PARK OFF PAVEMENT | W1-3 W13-1P | W1-5 W7-3aP NEXT 2.5 MILES | \$1000 FINE<br>FOR<br>LITTERING | PARKING ANY TIME  R28(CA) | PARKING<br>10PM-55M<br>R30A(CA) | NO<br>DUMPING<br>United GODAY ORDINARY STR | PARK HERE OFF ROAD  Remove this sign | W1-1  Turn existing sign around to face east and place on eastern side of utility pole |

A - TRAIL ACCESS