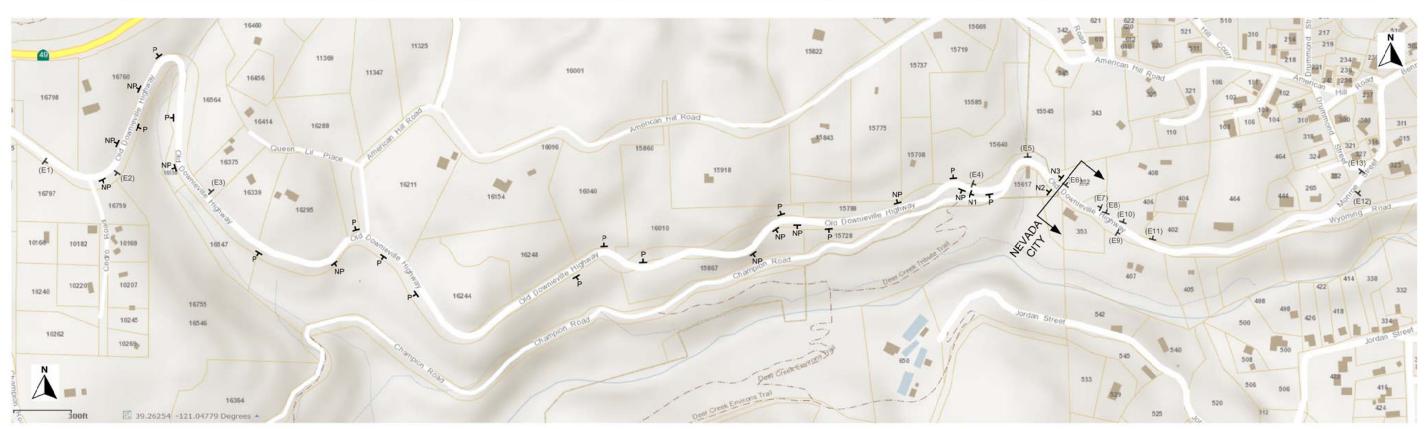

## Old Downieville Hwy Signage Plan

| NEW<br>SIGNS      |                                  |       |                         |                                                    | NP                        | N1<br>N3       | N2                             |                                   |                               |          | Р                                            |
|-------------------|----------------------------------|-------|-------------------------|----------------------------------------------------|---------------------------|----------------|--------------------------------|-----------------------------------|-------------------------------|----------|----------------------------------------------|
| EXISTING<br>SIGNS | (E1)<br>(E7)                     | (E2)  | (E3)                    | (E4)                                               | (E5)<br>(E6)<br>(E8)      |                | (E9)<br>(E13)                  | (E10)                             | (E11)                         | (E12)    |                                              |
|                   | W1-5 W13-1P W7-3aP Next 15 MILES | W11-2 | ROAD<br>NARROWS<br>W5-1 | W11-15 W16-1P  NO PARKING ANY TIME  SHARE THE ROAD | PARKING ANY TIME  R28(CA) | W1-5<br>W13-1P | W11-15  W16-1P  SHARE THE ROAD | PARKING<br>ANY<br>TIME<br>R26(CA) | PARKING<br>ANYTIME<br>R28(CA) | W1-2a 15 | R30A(CA)  PARKING 10-H-5-M PARK OFF PAVEMENT |